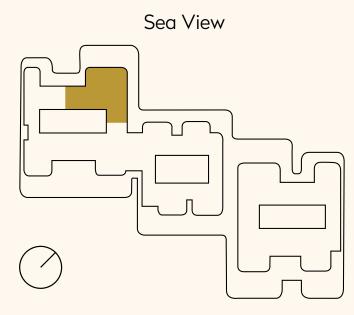

## No two are quite alike

ORLA's 86 tower residences and 3 sky palaces are a mix of two, three and four-bedroom units floating above the resort and shimmering sea. Each have a unique layout spread over one or two storeys, ensuring the best use of each space and providing an array of options to suit every resident's individual desires.

- 16 Two Bedroom Simplex 2,799 to 4,299 sq. ft.
- 17 Three Bedroom Simplex 3,181 to 4,435 sq. ft.
- 16 Three Bedroom Duplex 4,871 to 6,749 sq. ft.
- 6 Four Bedroom Simplex 4,413 to 4,618 sq. ft.
- 13 Four Bedroom Duplex (Double Height Living) –
  6,282 to 8,202 sq. ft.
- 18 Four Bedroom Duplex 7,741 to 11,550 sq. ft.
- 3 Sky Palaces 39,538 to 43,335 sq.ft.
- 2 Mansions 43,000 sq. ft.