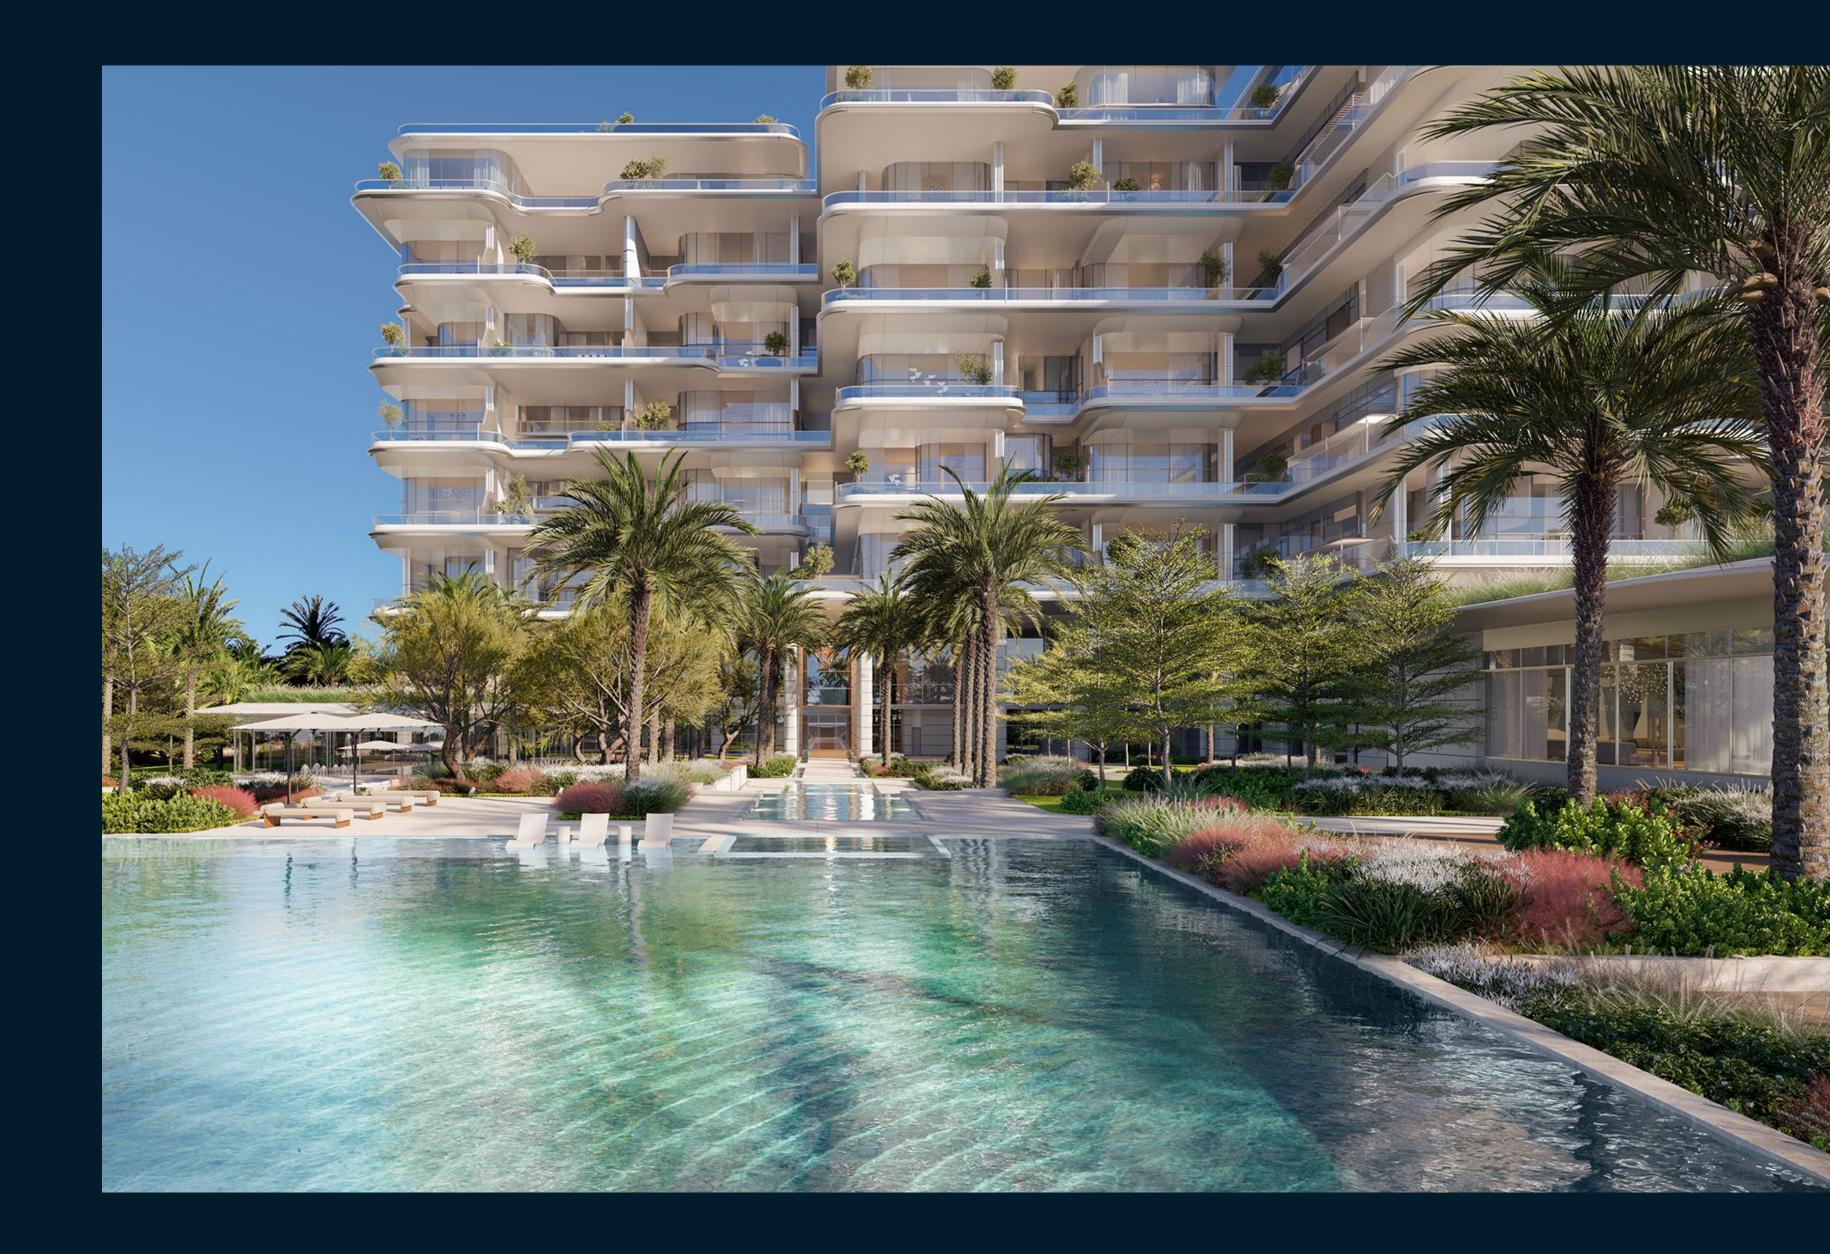

# Stunning from sea to sky

Your residence at ORLA is your exclusive escape, where indoor and outdoor blend seamlessly with sea and sky, as energising light streams through each residence creating eternal vistas from the moment the sun rises above the horizon to the last golden rays shimmering off the sea below.

# A lifestyle beyond compare

Offering the finest amenities and five-star service, for the pleasure of residents of ORLA's 86 residences, 3 sky palaces, one sea view luxury mansion and one beach side luxury mansion, you will find privacy, prestige and personalised service from the moment you set foot in the vast, elevated lobby.

# Residences that stand apart

With each residence carefully positioned and designed to beautifully blend indoor and outdoor spaces and create vantage points to capturing the many magnificent views across the facilities and to the city beyond, you will be left in awe at the ever-shifting seascapes that greet you around every corner.

Once you have arrived into your private paradise you will be welcomed by full floor to ceiling windows, double height spaces of up to 6.5 metre, and huge terraces with landscaping all around.

Larger units will have private swimming pools on their terraces, enthralled by a vista of city and sea.

## Indoor and outdoor living

Indoor outdoor living is maximized through floor to ceiling windows, oversized glass glazing and sumptuous terraces with grand spaces to seamlessly blend the natural elements of sun sea and expansive views with the elegant interiors