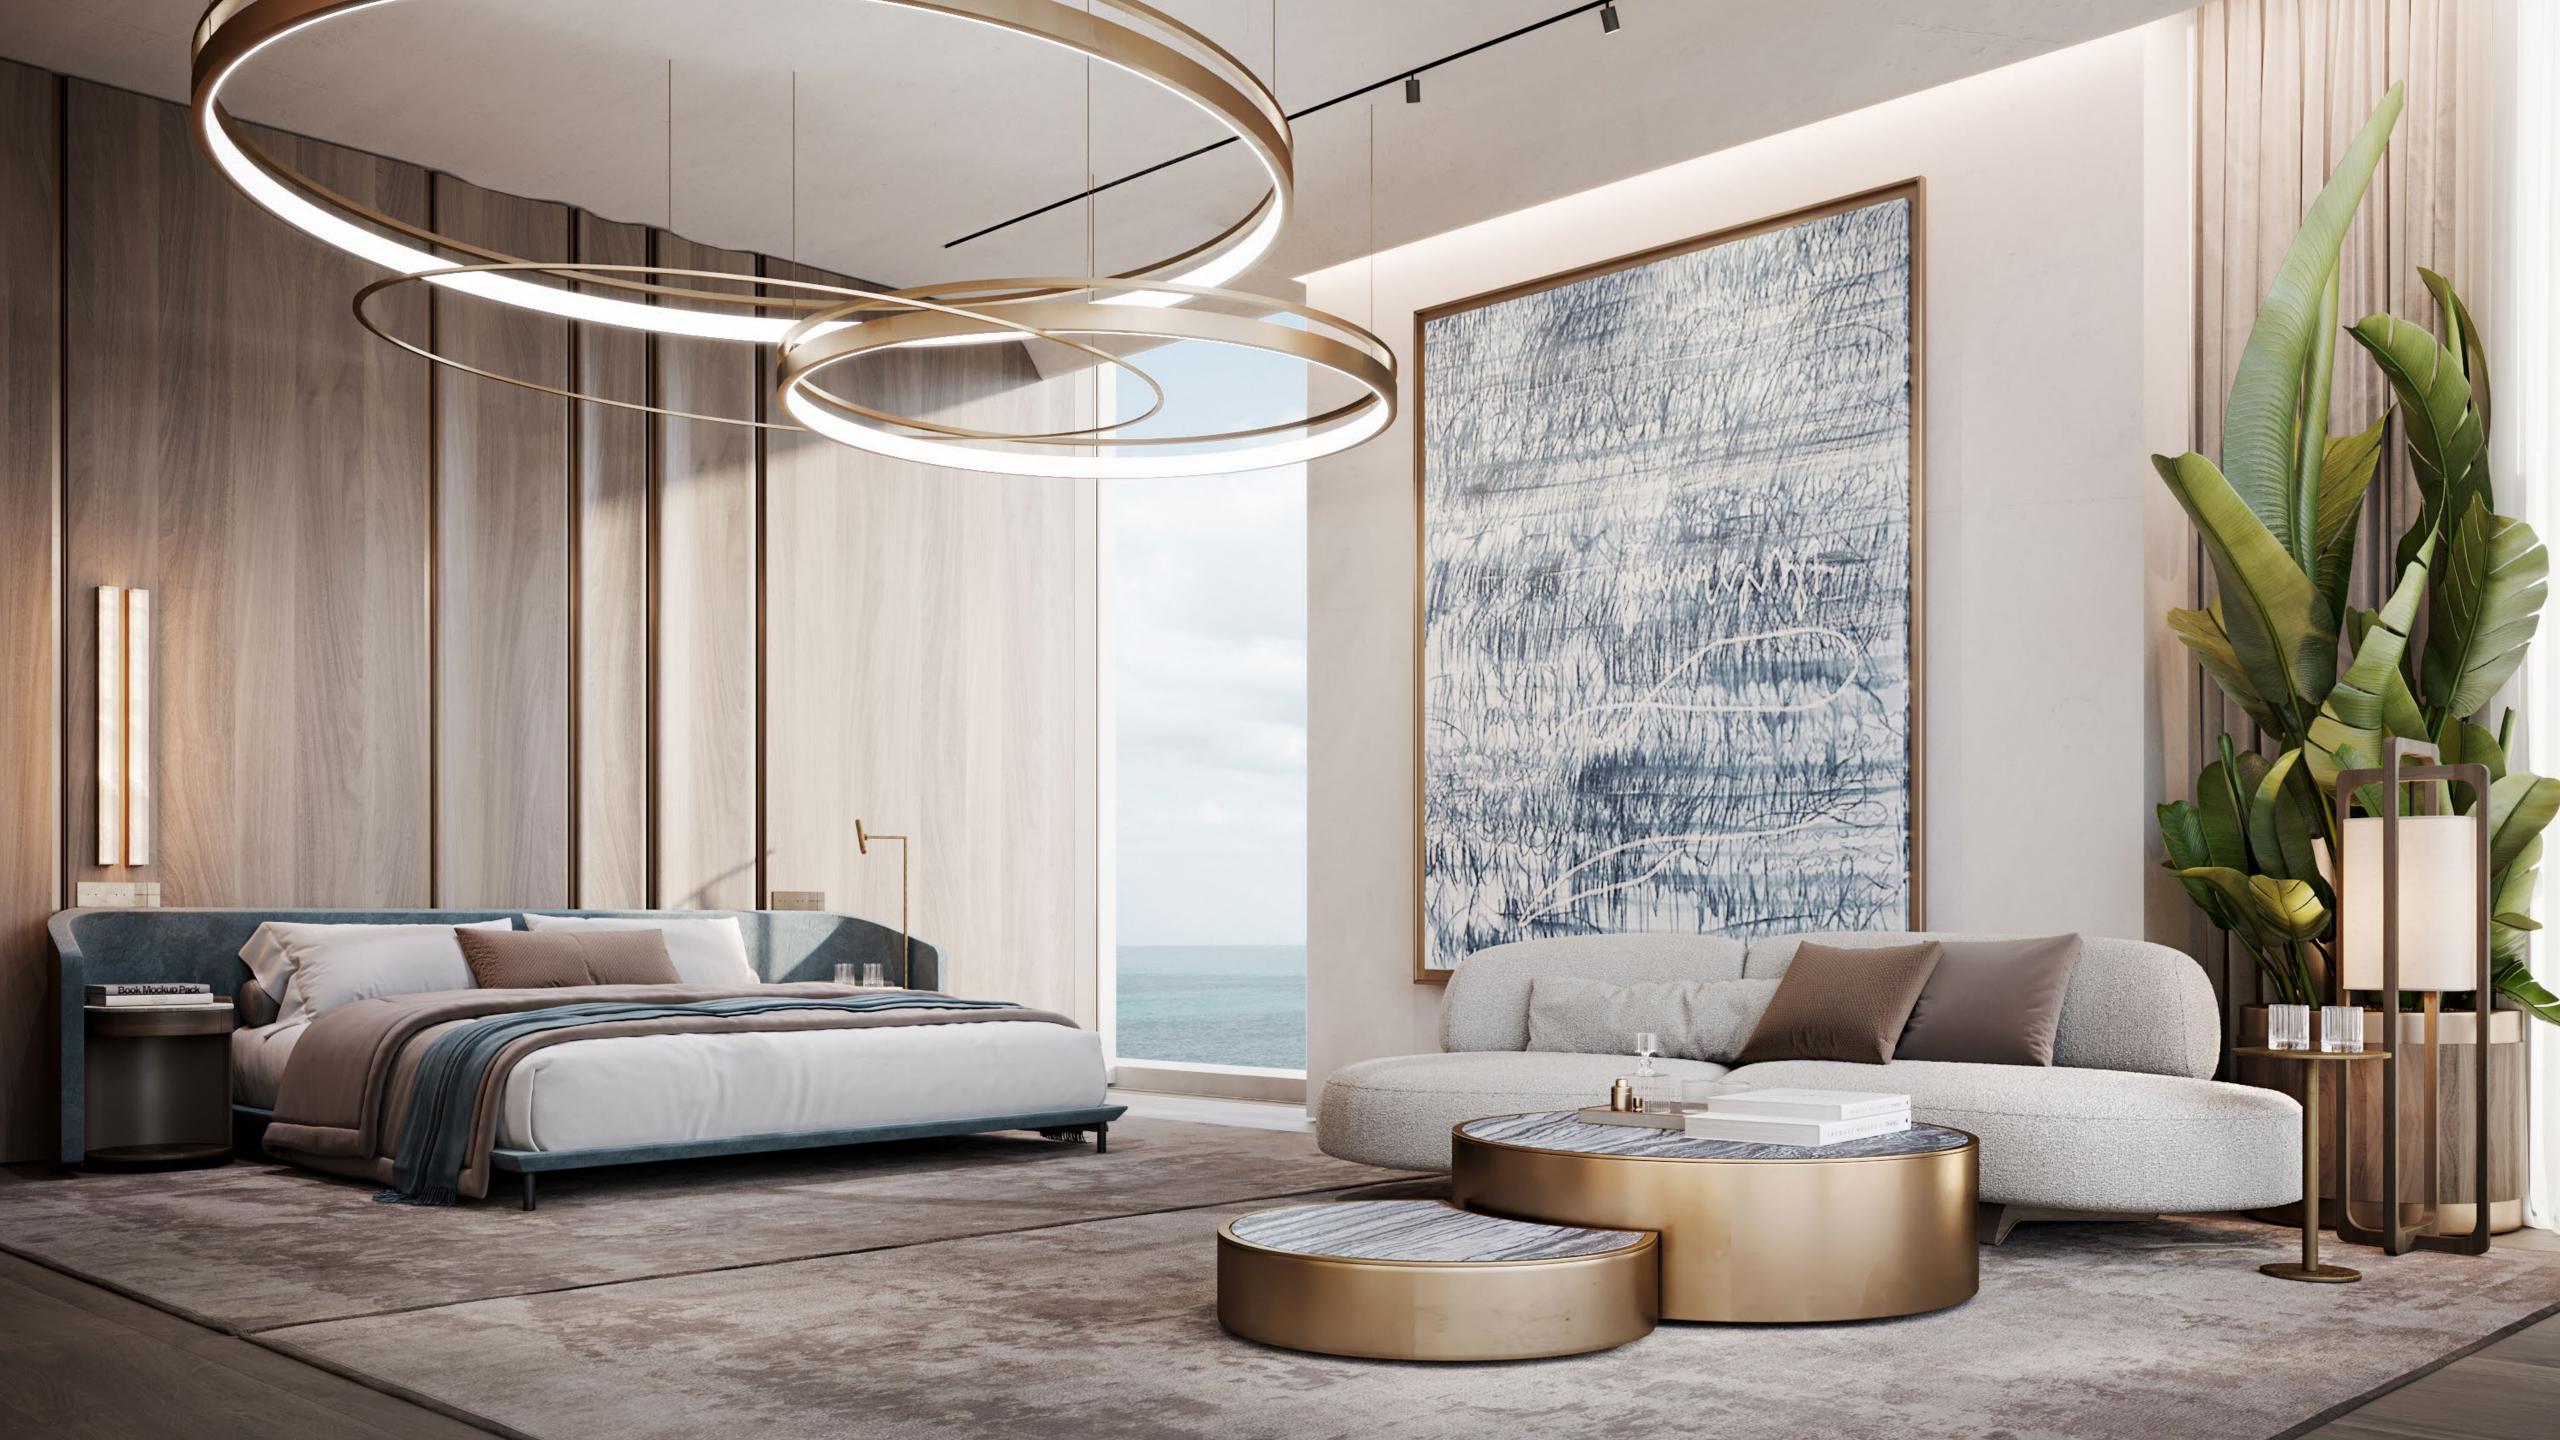

# Residences that stand apart

With each residence carefully positioned and designed to beautifully blend indoor and outdoor spaces and create vantage points to capturing the many magnificent views across the facilities and to the city beyond, you will be left in awe at the ever-shifting seascapes that greet you around every corner.

Once you have arrived into your private paradise you will be welcomed by full floor to ceiling windows, double height spaces of up to 6.5 metre, and huge terraces with landscaping all around.

Larger units will have private swimming pools on their terraces, enthralled by a vista of city and sea.

## Indoor and outdoor living

Indoor outdoor living is maximized through floor to ceiling windows, oversized glass glazing and sumptuous terraces with grand spaces to seamlessly blend the natural elements of sun sea and expansive views with the elegant interiors

## No two are quite alike

ORLA's 86 tower residences and 3 sky palaces are a mix of two, three and four-bedroom units floating above the resort and shimmering sea. Each have a unique layout spread over one or two storeys, ensuring the best use of each space and providing an array of options to suit every resident's individual desires.