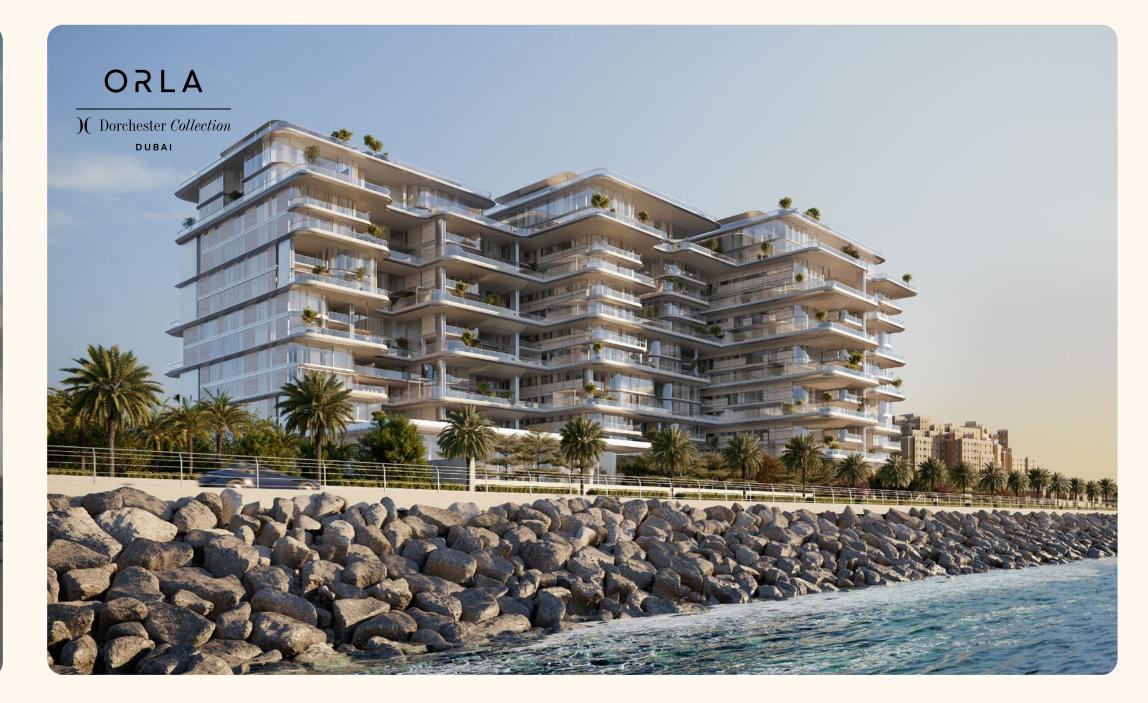

## ORLA

) (Dorchester Collection DUBAI

# At the apex of an icon, Palm Jumeirah

An iconic luxury peninsula with a unique connection to the sea, the Palm Jumeirah is a destination without peer, with many of Dubai's finest restaurants, clubs and beach resorts only moments away, while the rest of the wonders of Dubai lie within easy reach.

Situated on an 29,000 square-metre beachfront plot at the apex of the Palm's crescent, ORLA enjoys a privileged position and uninterrupted 270-degree views from Dubai's sky-scraping skyline to the turquoise waters of the Arabian Gulf that stretch to the horizon.

## Architecture at its finest, by Foster + Partners

OMNIYAT is once again working with pioneers in their field to craft ORLA's 3 interconnected towers. Internationally acclaimed, Foster + Partners has been selected as architect for the produce the staggered towers that are linked together to create a single dramatic form.