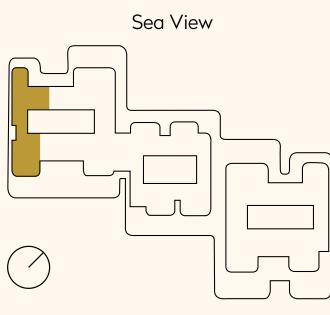

## No two are quite alike

ORLA's 86 tower residences and 3 sky palaces are a mix of two, three and four-bedroom units floating above the resort and shimmering sea. Each have a unique layout spread over one or two storeys, ensuring the best use of each space and providing an array of options to suit every resident's individual desires.

- 16 Two Bedroom Simplex 2,799 to 4,299 sq. ft.
- 17 Three Bedroom Simplex 3,181 to 4,435 sq. ft.
- 16 Three Bedroom Duplex 4,871 to 6,749 sq. ft.
- 6 Four Bedroom Simplex 4,413 to 4,618 sq. ft.
- 13 Four Bedroom Duplex (Double Height Living) –
  6,282 to 8,202 sq. ft.
- 18 Four Bedroom Duplex 7,741 to 11,550 sq. ft.
- 3 Sky Palaces 39,538 to 43,335 sq.ft.
- 2 Mansions 43,000 sq. ft.