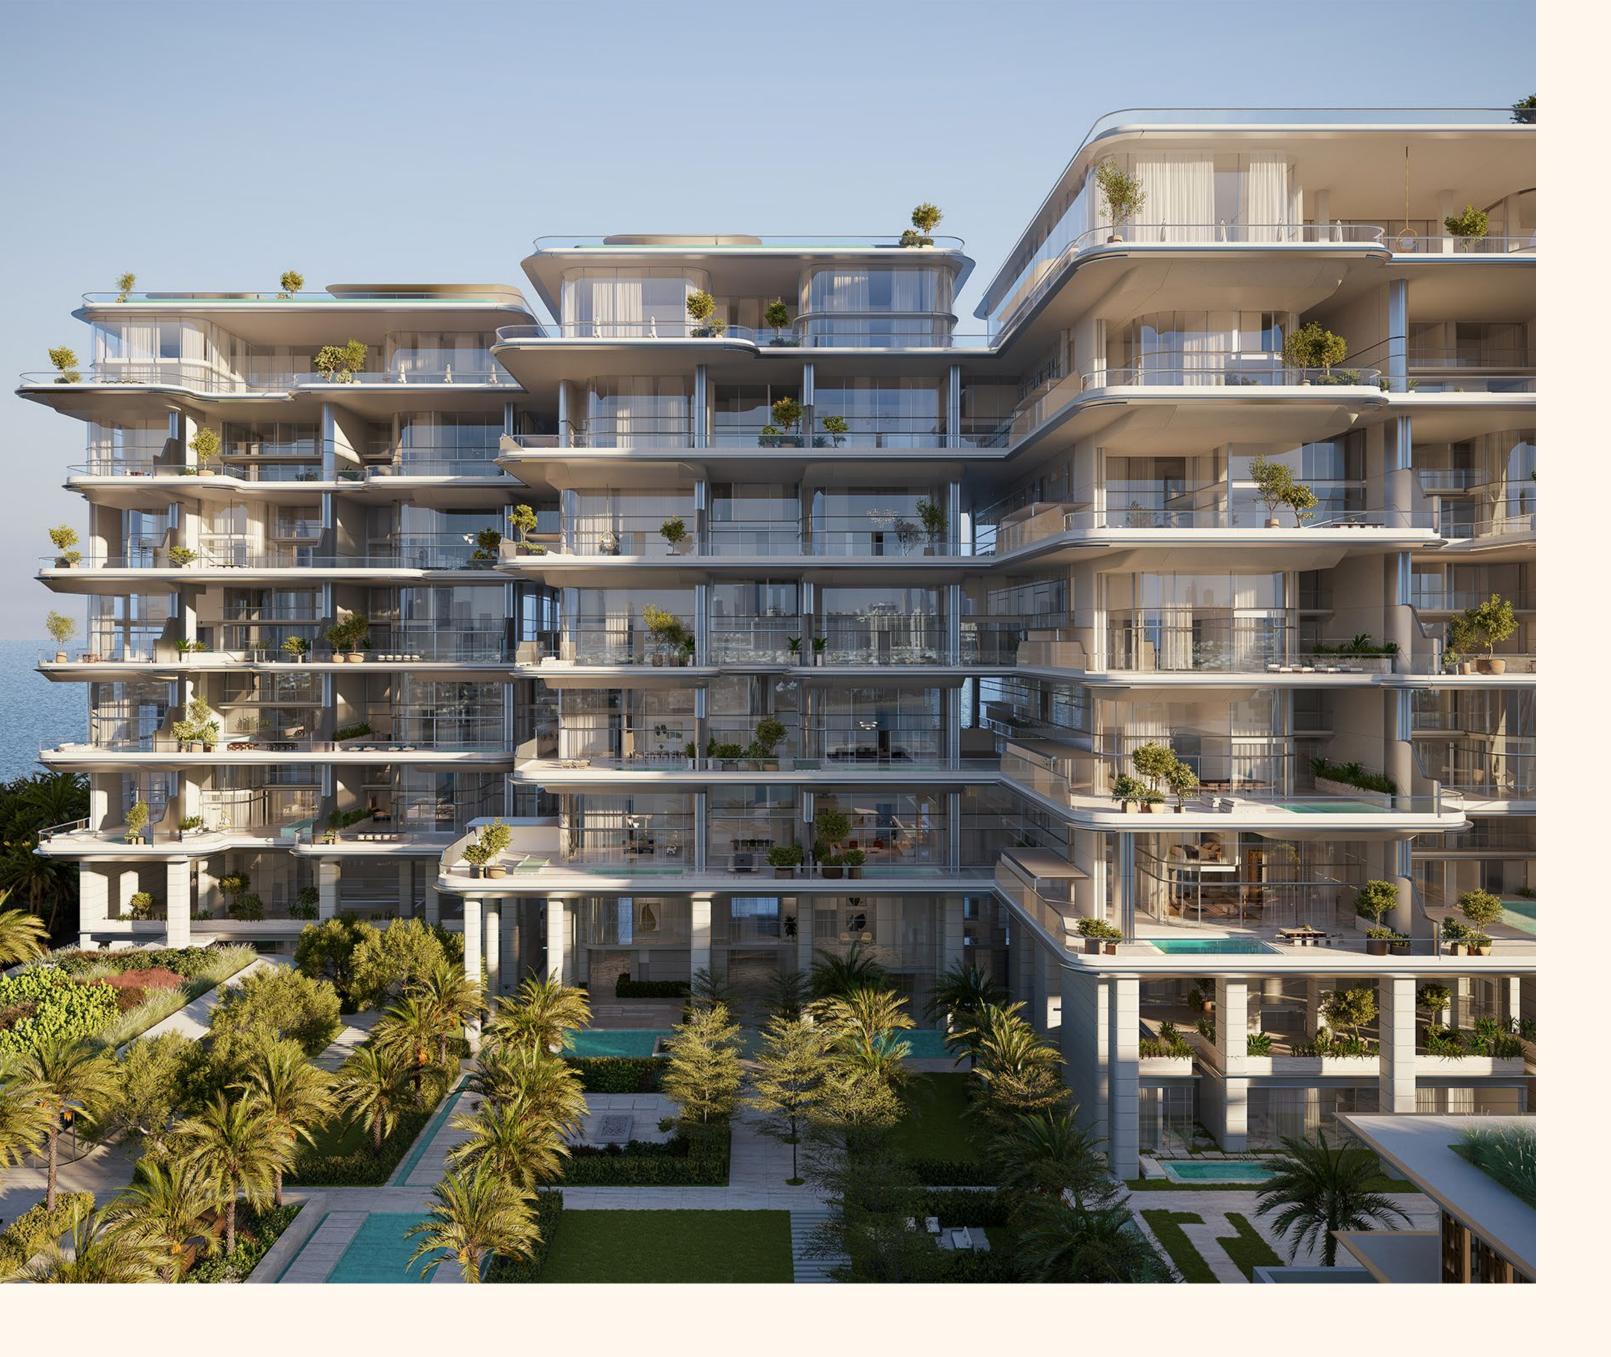

# At the apex of an icon, Palm Jumeirah

An iconic luxury peninsula with a unique connection to the sea, the Palm Jumeirah is a destination without peer, with many of Dubai's finest restaurants, clubs and beach resorts only moments away, while the rest of the wonders of Dubai lie within easy reach.

Situated on an 29,000 square-metre beachfront plot at the apex of the Palm's crescent, ORLA enjoys a privileged position and uninterrupted 270-degree views from Dubai's sky-scraping skyline to the turquoise waters of the Arabian Gulf that stretch to the horizon.

## Architecture at its finest, by Foster + Partners

OMNIYAT is once again working with pioneers in their field to craft ORLA's 3 interconnected towers. Internationally acclaimed, Foster + Partners has been selected as architect for the produce the staggered towers that are linked together to create a single dramatic form.

# Residences that stand apart

With each residence carefully positioned and designed to beautifully blend indoor and outdoor spaces and create vantage points to capturing the many magnificent views across the facilities and to the city beyond, you will be left in awe at the ever-shifting seascapes that greet you around every corner.