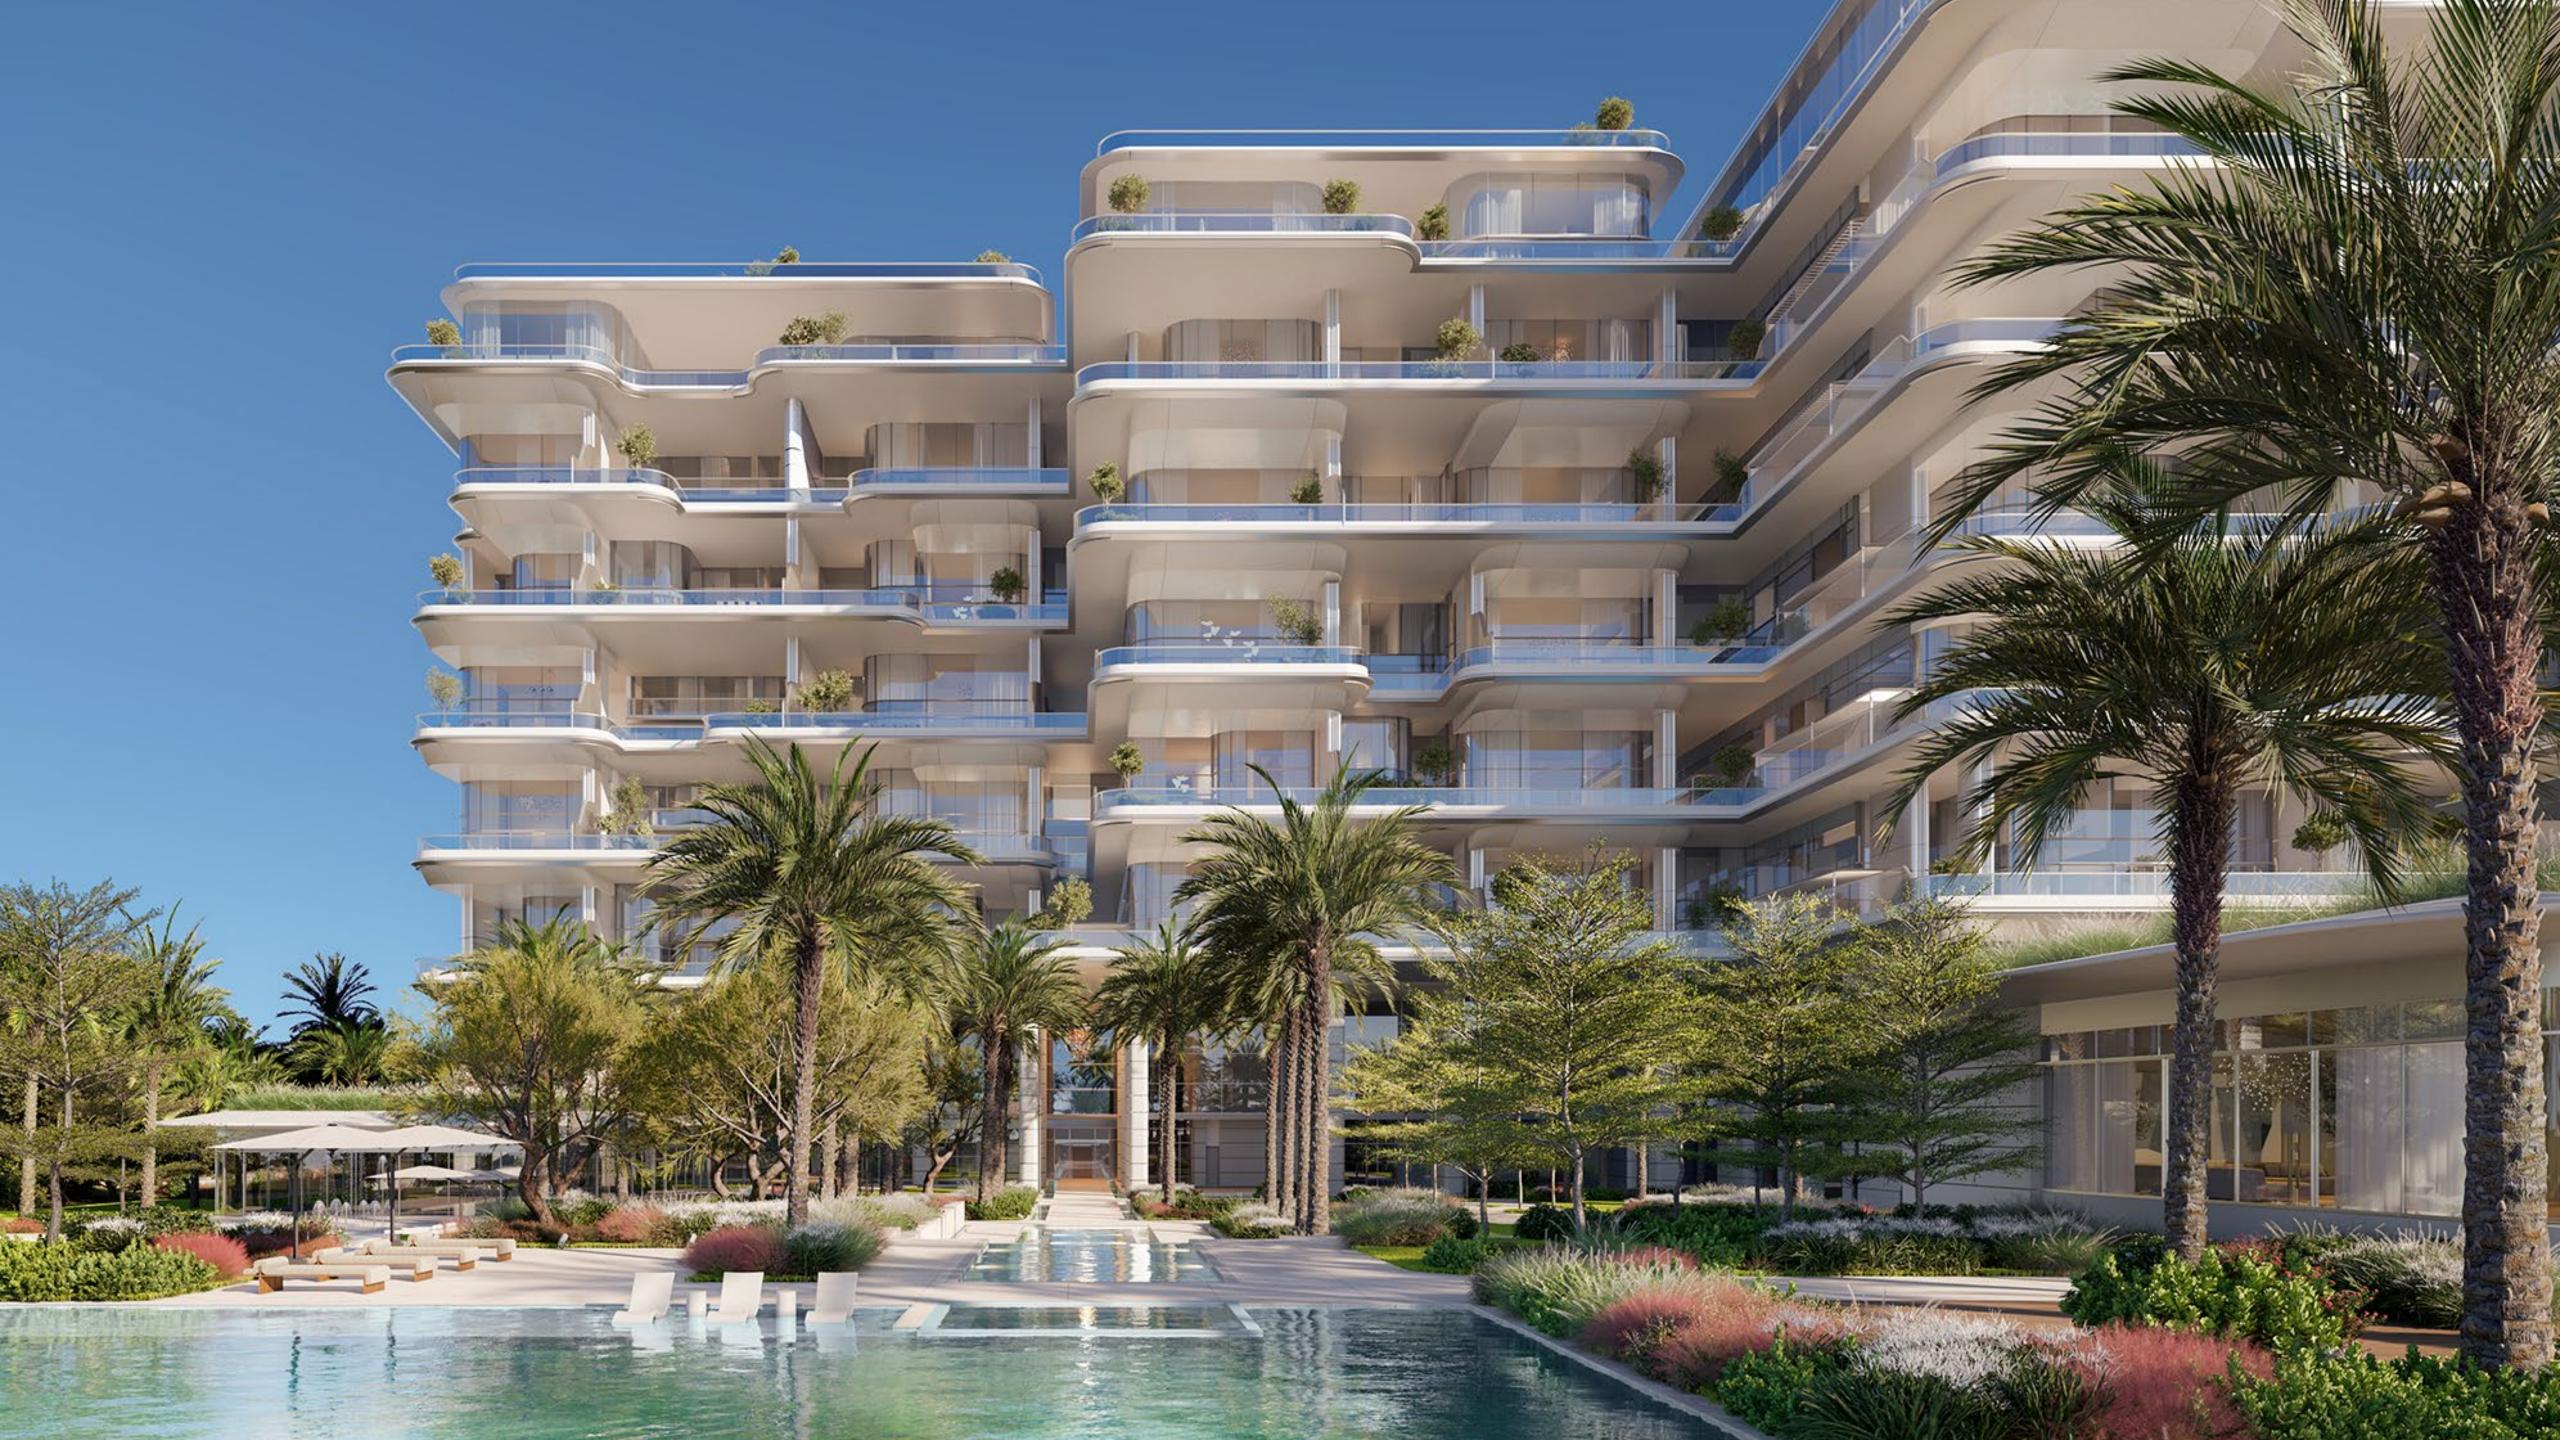

# A lifestyle beyond compare

Offering the finest amenities and five-star service, for the pleasure of residents of ORLA's 86 residences, 3 sky palaces, one sea view luxury mansion and one beach side luxury mansion, you will find privacy, prestige and personalised service from the moment you set foot in the vast, elevated lobby.

### Amenities elevated

Your health and wellbeing are at the heart of the ORLA experience, with every aspect of a premium Dubai lifestyle carefully considered and crafted for your pleasure.

ORLA contains an abundance of resident-only experiences and facilities at your disposal, all managed by Dorchester Collection. Punctuated by breath-taking vistas and soothing sounds, you will find exclusive escapes for every taste, resident only beach club and a private cinema for up to 16 guests to a sophisticated cigar lounge and relaxation lounges throughout, contributing to a refined lifestyle that reflects your stature.

# ORLA beach club

ORLA inhabits Dubai's first of its kind lifestyle experience with its exclusive resident-only beach club, sprawling across 150 metres of unspoiled Palm Jumeirah beach and crystal waters of the Arabian Gulf. Proudly placed next to the beach club is a large glistening infinity pool lined with comfortable sun loungers as well as luxurious cabanas, complemented with five-star services for all of your culinary desires.