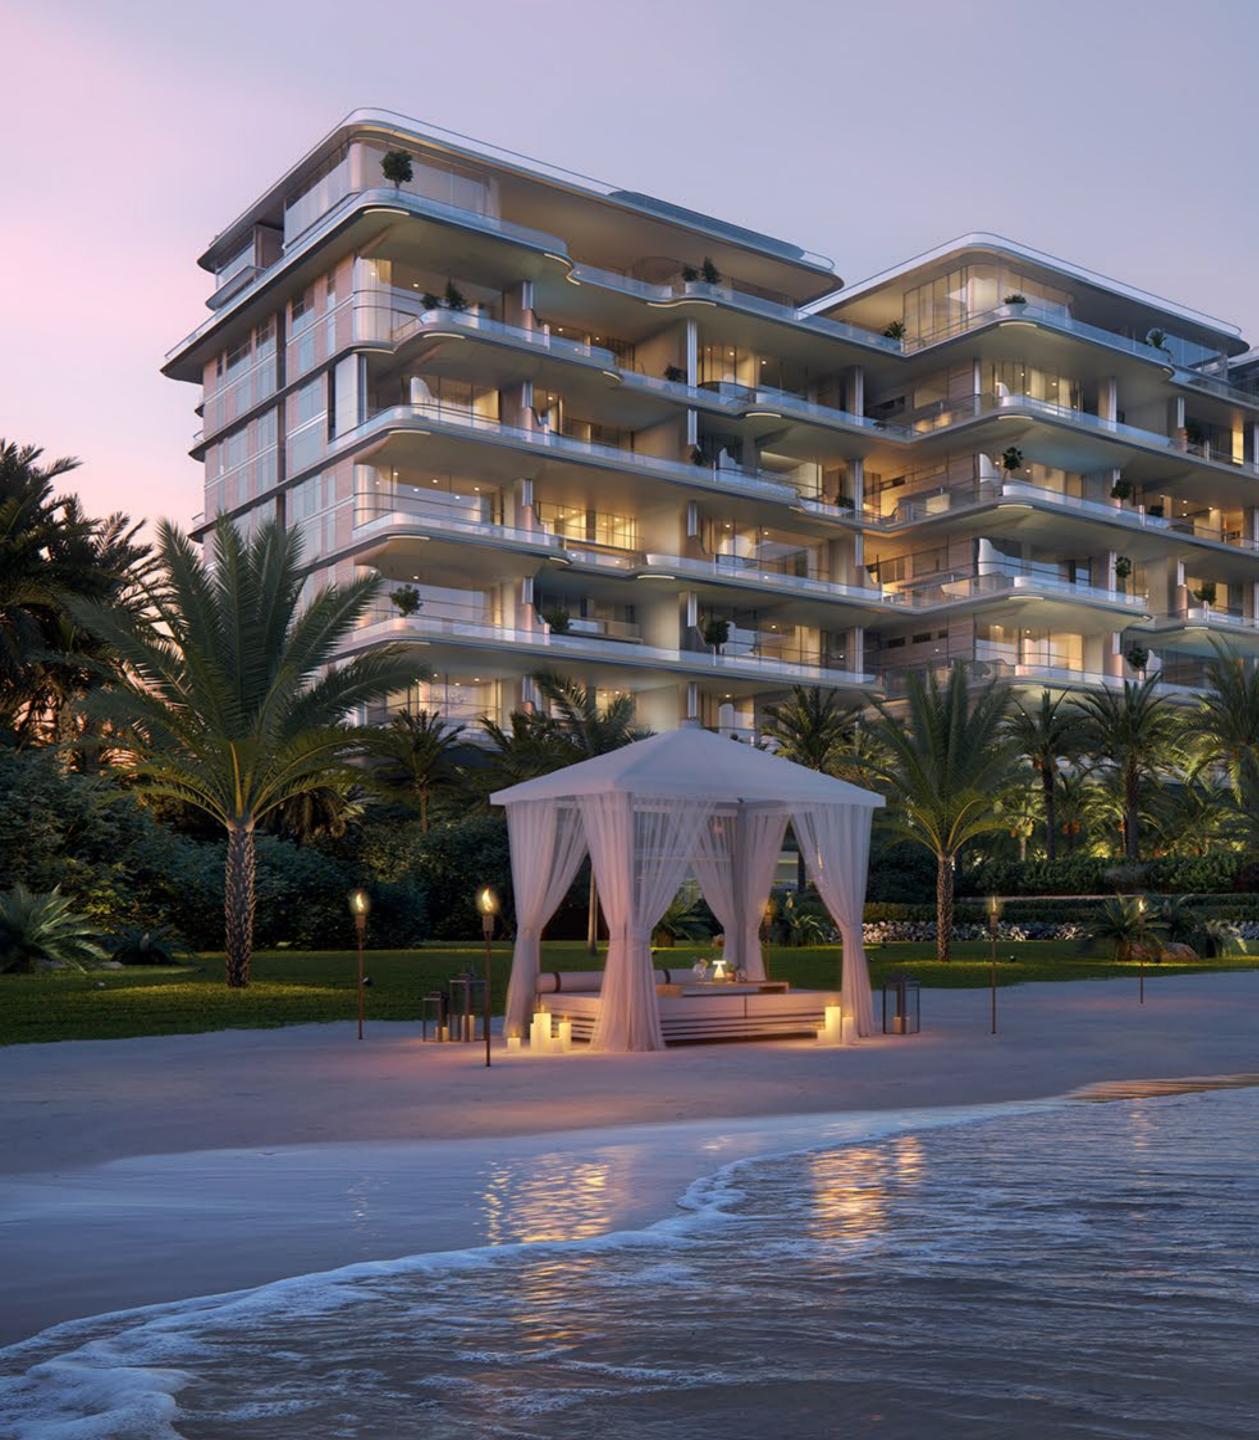

# At the apex of an icon, Palm Jumeirah

An iconic luxury peninsula with a unique connection to the sea, the Palm Jumeirah is a destination without peer, with many of Dubai's finest restaurants, clubs and beach resorts only moments away, while the rest of the wonders of Dubai lie within easy reach.

Situated on an 29,000 square-metre beachfront plot at the apex of the Palm's crescent, ORLA enjoys a privileged position and uninterrupted 270-degree views from Dubai's sky-scraping skyline to the turquoise waters of the Arabian Gulf that stretch to the horizon.

## Views

Uninterrupted 270 degree views from Dubai's skyline to the turquoise waters of the Arabian Gulf that stretch to the horizon.

-

) (Dorchester Collecta DUBAI

# ORLA beach club

ORLA inhabits Dubai's first of its kind lifestyle experience with its exclusive resident-only beach club, sprawling across 150 metres of unspoiled Palm Jumeirah beach and crystal waters of the Arabian Gulf. Proudly placed next to the beach club is a large glistening infinity pool lined with comfortable sun loungers as well as luxurious cabanas, complemented with five-star services for all of your culinary desires.