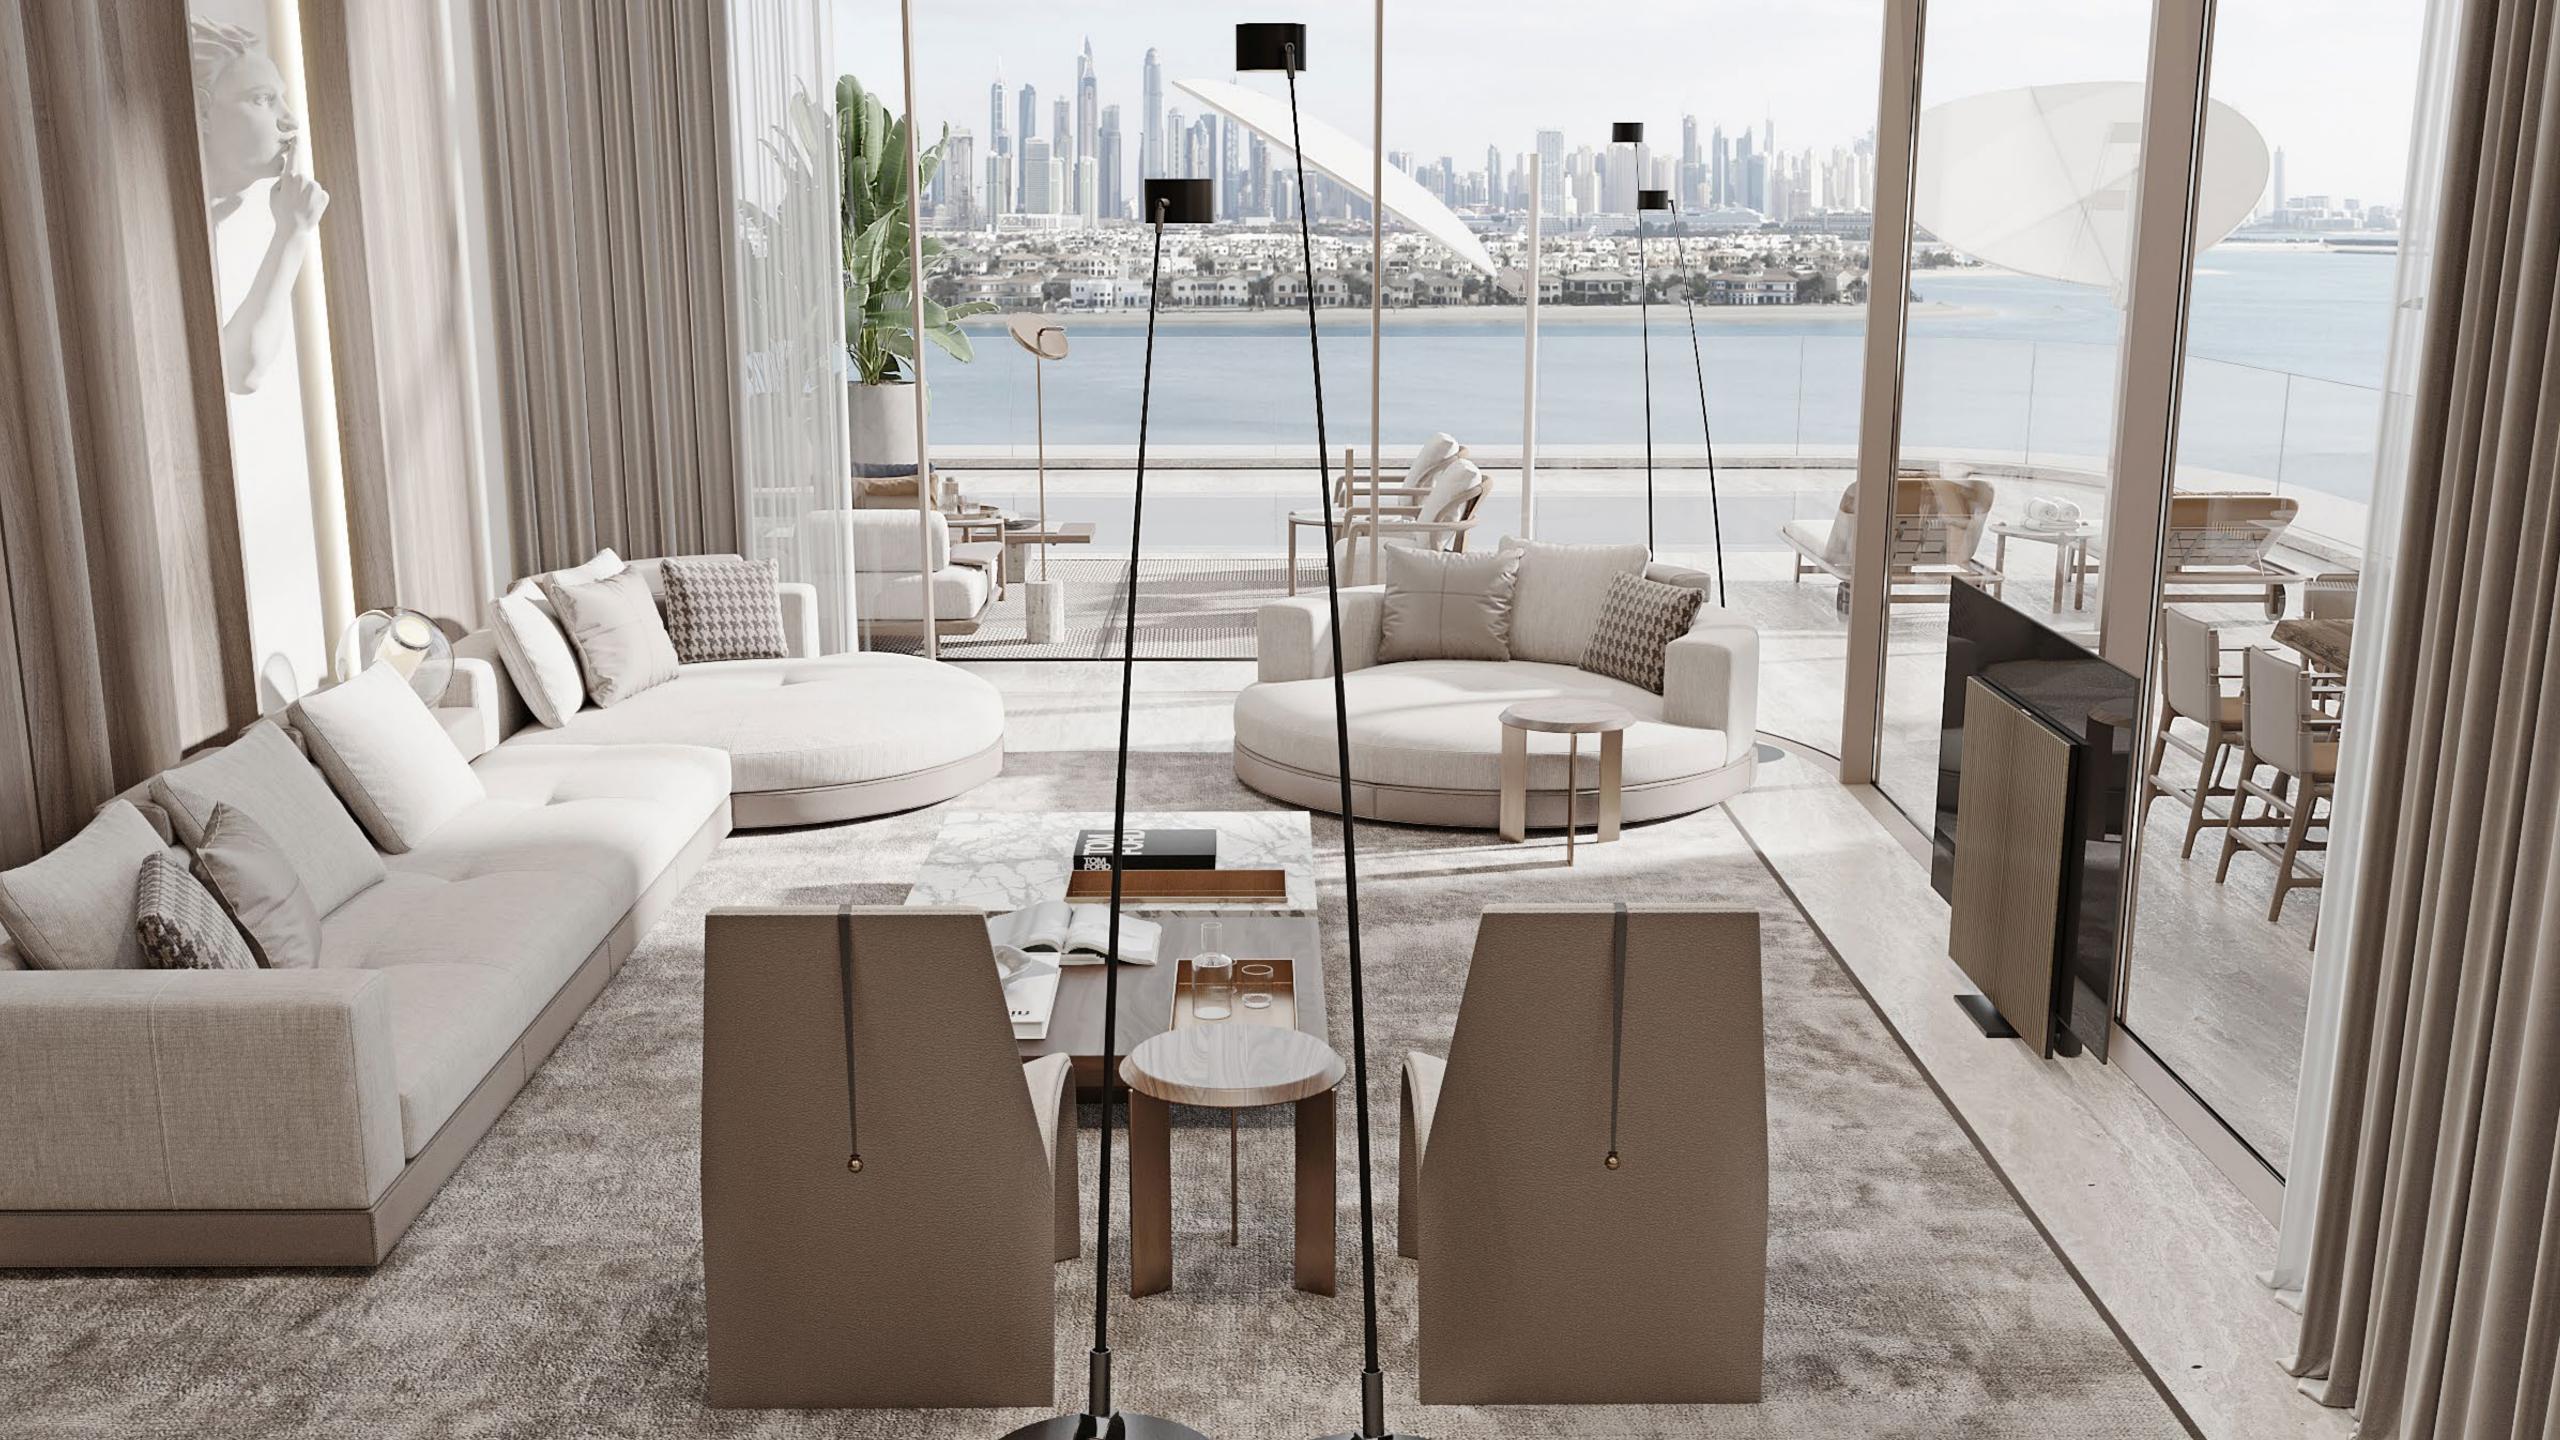

# A lifestyle beyond compare

Offering the finest amenities and five-star service, for the pleasure of residents of ORLA's 86 residences, 3 sky palaces, one sea view luxury mansion and one beach side luxury mansion, you will find privacy, prestige and personalised service from the moment you set foot in the vast, elevated lobby.

### Amenities elevated

Your health and wellbeing are at the heart of the ORLA experience, with every aspect of a premium Dubai lifestyle carefully considered and crafted for your pleasure.

ORLA contains an abundance of resident-only experiences and facilities at your disposal, all managed by Dorchester Collection. Punctuated by breath-taking vistas and soothing sounds, you will find exclusive escapes for every taste, resident only beach club and a private cinema for up to 16 guests to a sophisticated cigar lounge and relaxation lounges throughout, contributing to a refined lifestyle that reflects your stature.

#### Residents enjoy exclusive use of ORLA's unbeatable amenities:

- Resident only beach club with indoor and outdoor dining
- Large infinity temperature controlled outdoor pool
- Indoor lap pool
- Children's pool and play area
- Pet grooming salon
- Spa with treatment rooms, salon, sauna & steam room
- State-of-the-art fitness centre
- Plunge pools and jacuzzis
- Cycling and yoga studios
- Business centre with 2 meeting rooms, boardroom and multi-functional events space
- Library lounge
- Cigar lounge
- Private cinema
- Bowling alley

With a plethora of first-class facilities both within each tower and across the lush waterfront grounds, ORLA residents enjoy the best aspects of a world-class retreat, all within the private confines of the property.