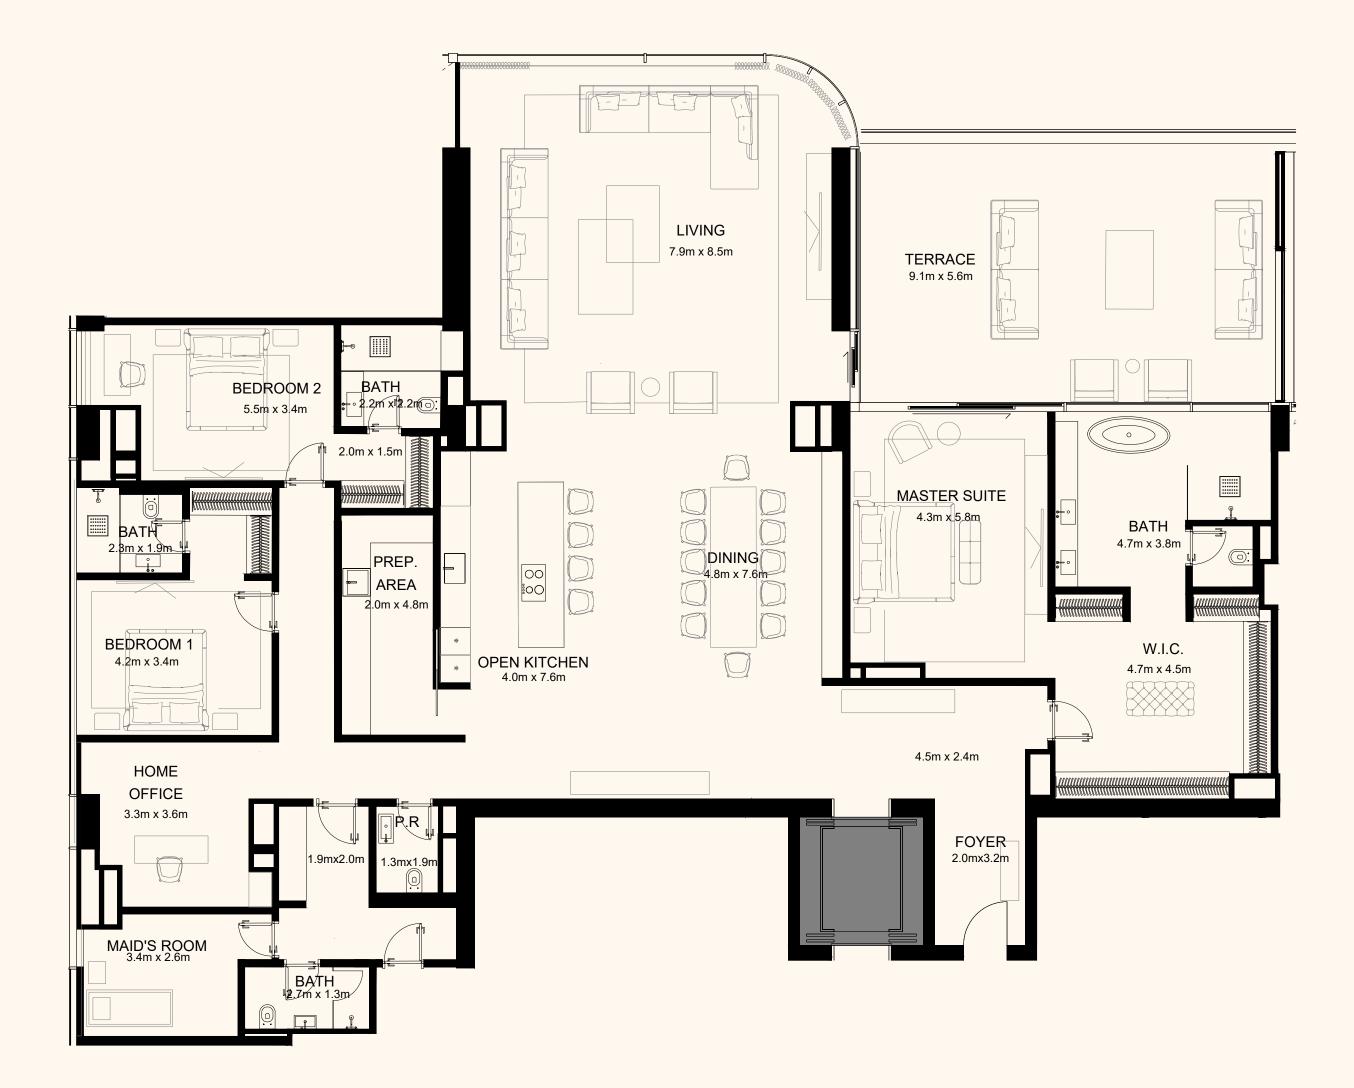

## No two are quite alike

ORLA's 86 tower residences and 3 sky palaces are a mix of two, three and four-bedroom units floating above the resort and shimmering sea. Each have a unique layout spread over one or two storeys, ensuring the best use of each space and providing an array of options to suit every resident's individual desires.

- 16 Two Bedroom Simplex 2,799 to 4,299 sq. ft.
- 17 Three Bedroom Simplex 3,181 to 4,435 sq. ft.
- 16 Three Bedroom Duplex 4,871 to 6,749 sq. ft.
- 6 Four Bedroom Simplex 4,413 to 4,618 sq. ft.
- 13 Four Bedroom Duplex (Double Height Living) –
  6,282 to 8,202 sq. ft.
- 18 Four Bedroom Duplex 7,741 to 11,550 sq. ft.
- 3 Sky Palaces 39,538 to 43,335 sq.ft.
- 2 Mansions 43,000 sq. ft.