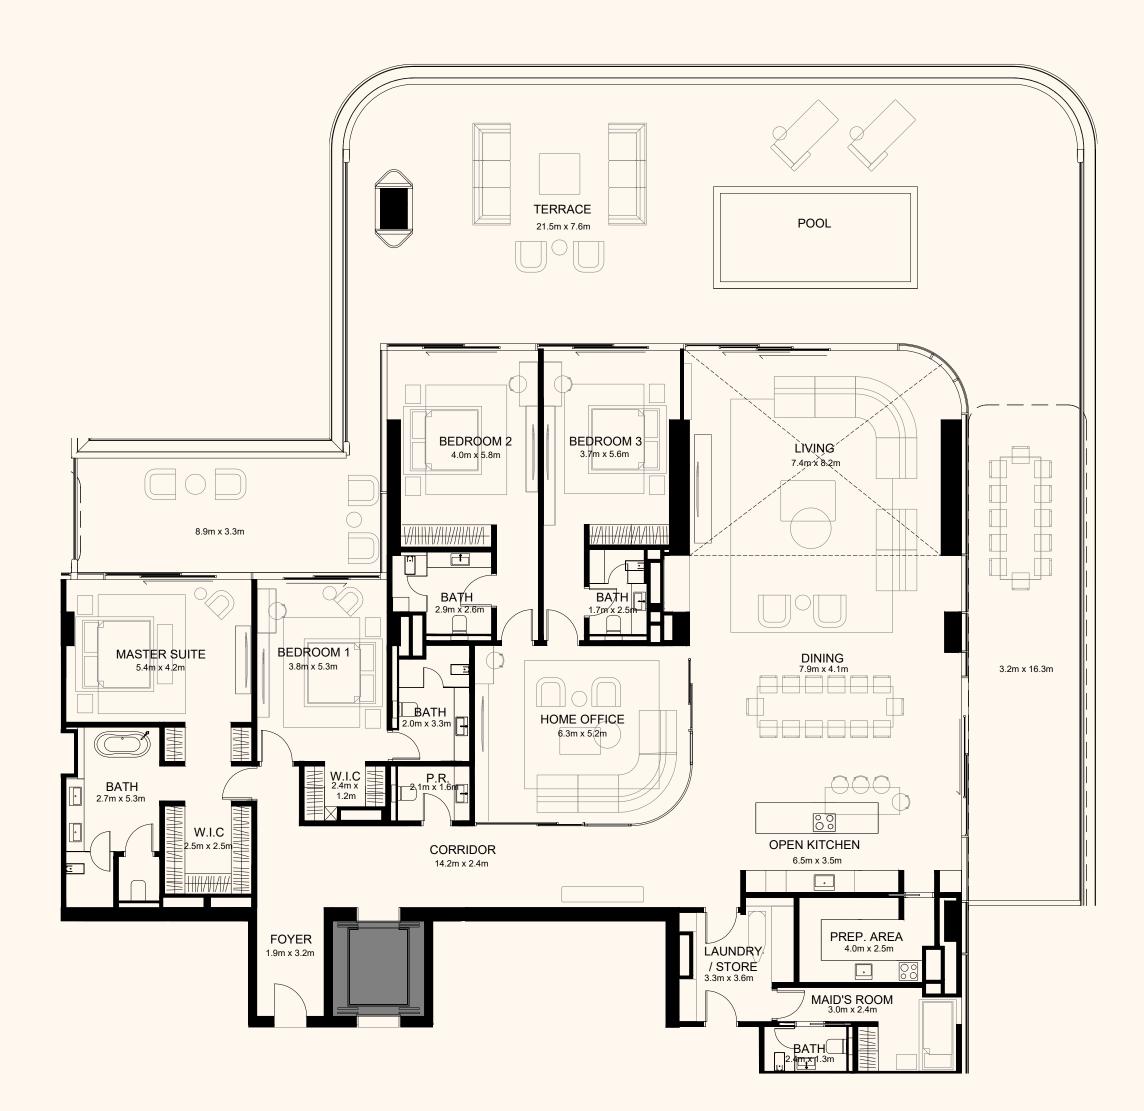

# Residences that stand apart

With each residence carefully positioned and designed to beautifully blend indoor and outdoor spaces and create vantage points to capturing the many magnificent views across the facilities and to the city beyond, you will be left in awe at the ever-shifting seascapes that greet you around every corner.

Once you have arrived into your private paradise you will be welcomed by full floor to ceiling windows, double height spaces of up to 6.5 metre, and huge terraces with landscaping all around.

Larger units will have private swimming pools on their terraces, enthralled by a vista of city and sea.

## Indoor and outdoor living

Indoor outdoor living is maximized through floor to ceiling windows, oversized glass glazing and sumptuous terraces with grand spaces to seamlessly blend the natural elements of sun sea and expansive views with the elegant interiors