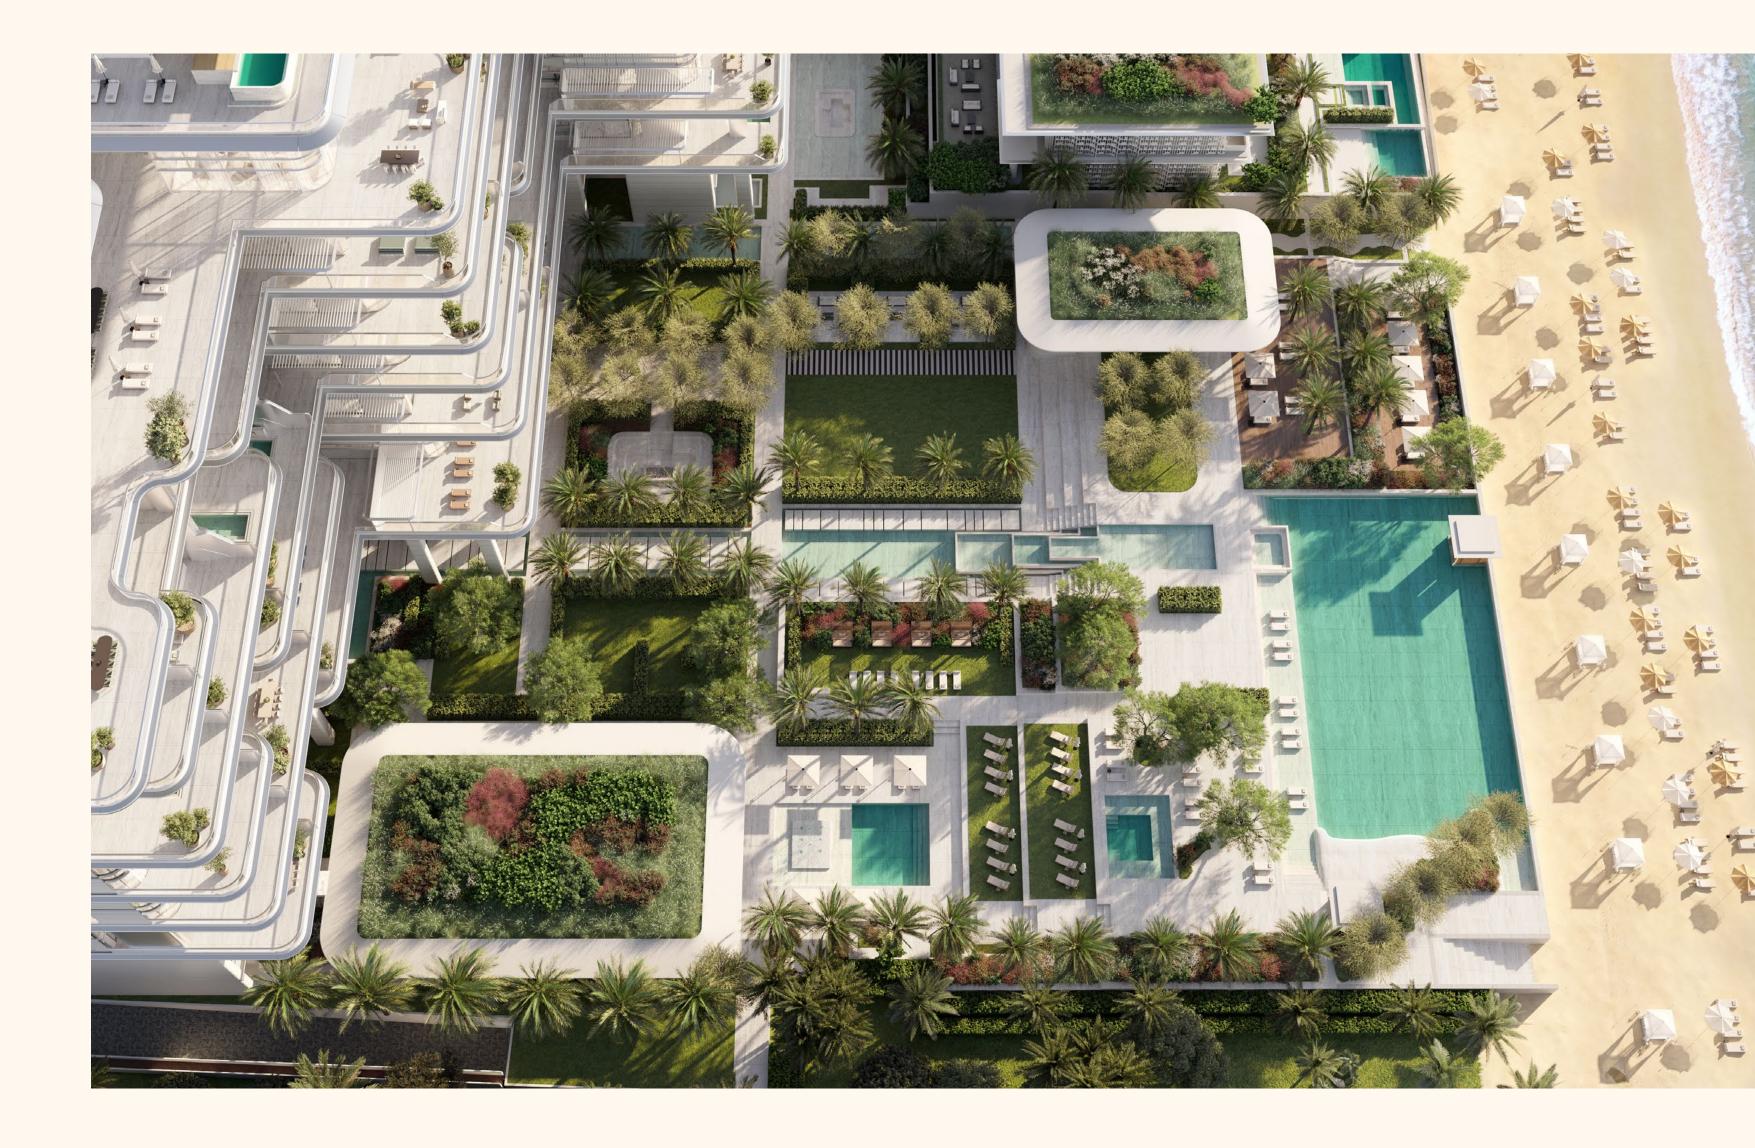

### Amenities elevated

Your health and wellbeing are at the heart of the ORLA experience, with every aspect of a premium Dubai lifestyle carefully considered and crafted for your pleasure.

ORLA contains an abundance of resident-only experiences and facilities at your disposal, all managed by Dorchester Collection. Punctuated by breath-taking vistas and soothing sounds, you will find exclusive escapes for every taste, resident only beach club and a private cinema for up to 16 guests to a sophisticated cigar lounge and relaxation lounges throughout, contributing to a refined lifestyle that reflects your stature.

# ORLA beach club

ORLA inhabits Dubai's first of its kind lifestyle experience with its exclusive resident-only beach club, sprawling across 150 metres of unspoiled Palm Jumeirah beach and crystal waters of the Arabian Gulf. Proudly placed next to the beach club is a large glistening infinity pool lined with comfortable sun loungers as well as luxurious cabanas, complemented with five-star services for all of your culinary desires.

#### Residents enjoy exclusive use of ORLA's unbeatable amenities:

- Resident only beach club with indoor and outdoor dining
- Large infinity temperature controlled outdoor pool
- Indoor lap pool
- Children's pool and play area
- Pet grooming salon
- Spa with treatment rooms, salon, sauna & steam room
- State-of-the-art fitness centre
- Plunge pools and jacuzzis
- Cycling and yoga studios
- Business centre with 2 meeting rooms, boardroom and multi-functional events space
- Library lounge
- Cigar lounge
- Private cinema
- Bowling alley