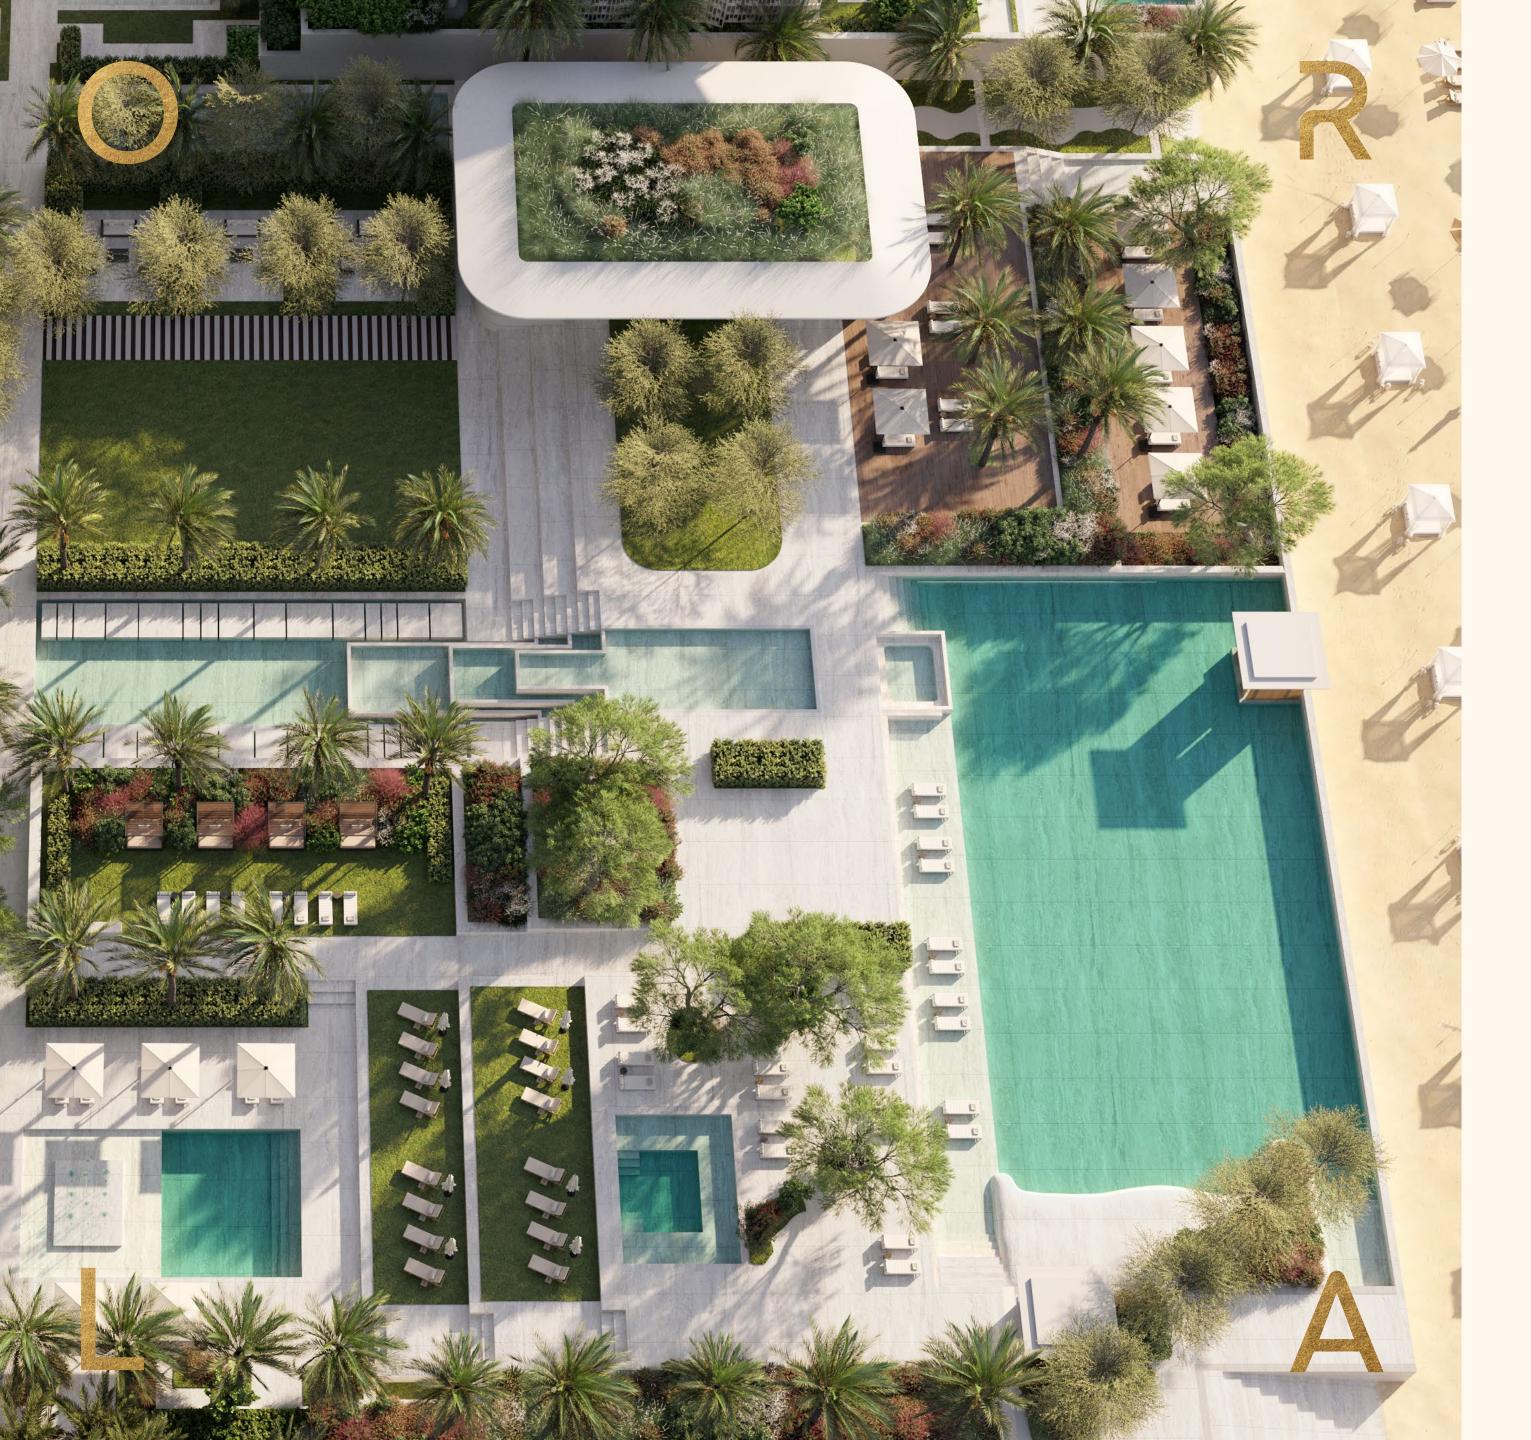

### Amenities elevated

Your health and wellbeing are at the heart of the ORLA experience, with every aspect of a premium Dubai lifestyle carefully considered and crafted for your pleasure.

ORLA contains an abundance of resident-only experiences and facilities at your disposal, all managed by Dorchester Collection. Punctuated by breath-taking vistas and soothing sounds, you will find exclusive escapes for every taste, resident only beach club and a private cinema for up to 16 guests to a sophisticated cigar lounge and relaxation lounges throughout, contributing to a refined lifestyle that reflects your stature.

# ORLA beach club

ORLA inhabits Dubai's first of its kind lifestyle experience with its exclusive resident-only beach club, sprawling across 150 metres of unspoiled Palm Jumeirah beach and crystal waters of the Arabian Gulf. Proudly placed next to the beach club is a large glistening infinity pool lined with comfortable sun loungers as well as luxurious cabanas, complemented with five-star services for all of your culinary desires.

#### Residents enjoy exclusive use of ORLA's unbeatable amenities:

- Resident only beach club with indoor and outdoor dining
- Large infinity temperature controlled outdoor pool
- Indoor lap pool
- Children's pool and play area
- Pet grooming salon
- Spa with treatment rooms, salon, sauna & steam room
- State-of-the-art fitness centre
- Plunge pools and jacuzzis
- Cycling and yoga studios
- Business centre with 2 meeting rooms, boardroom and multi-functional events space
- Library lounge
- Cigar lounge
- Private cinema
- Bowling alley

With a plethora of first-class facilities both within each tower and across the lush waterfront grounds, ORLA residents enjoy the best aspects of a world-class retreat, all within the private confines of the property.