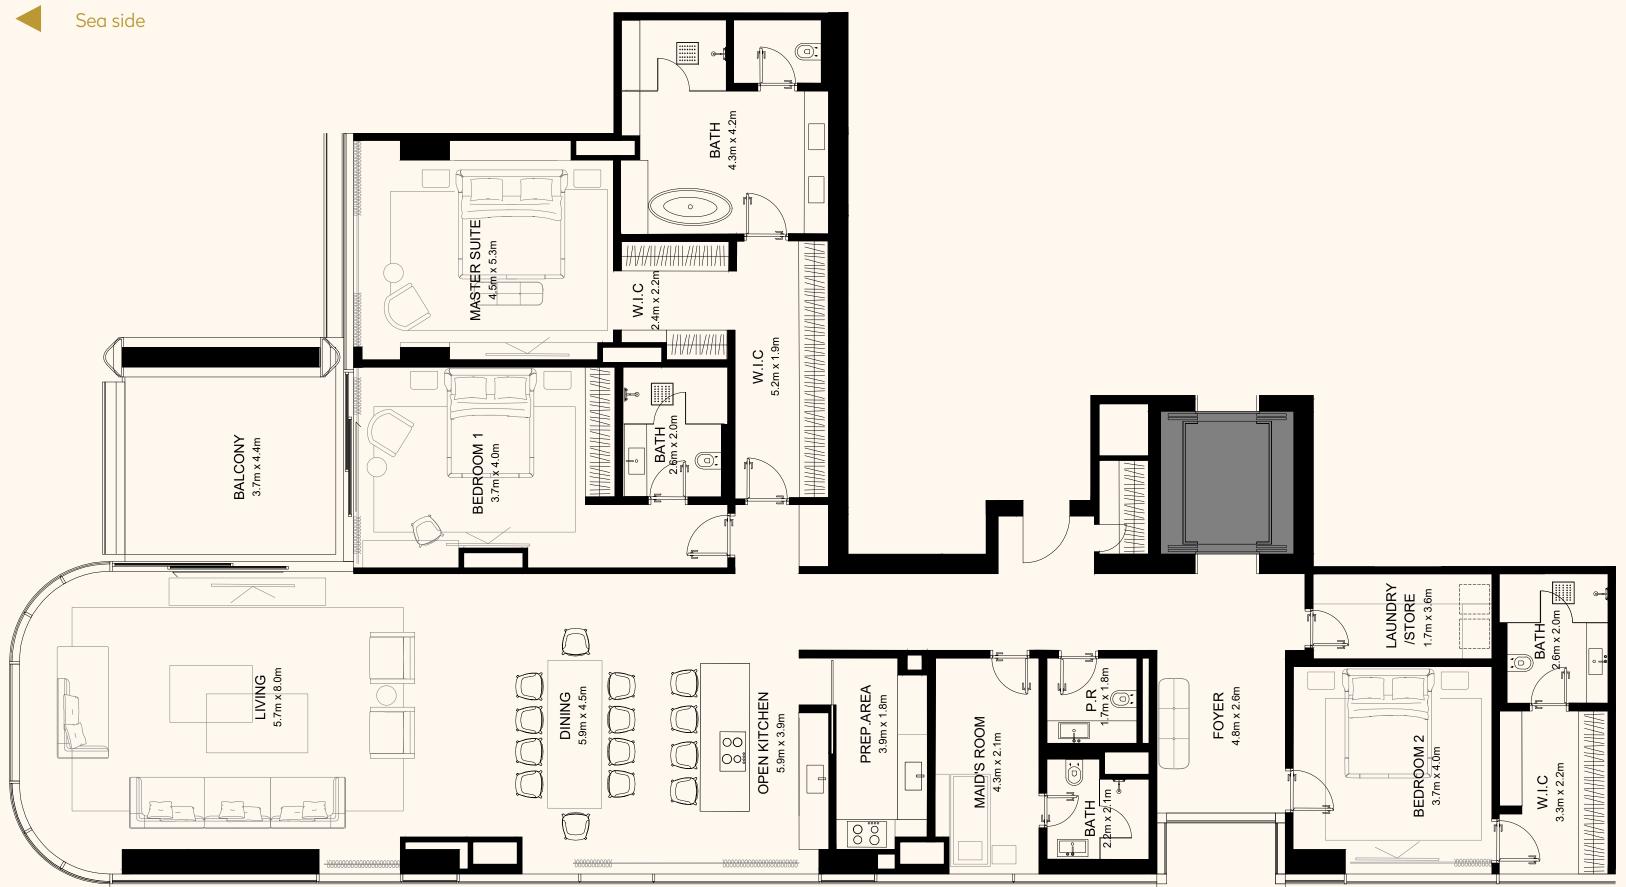

Sea side

Beach View

### Unit 401 – Type 1

4 Bedroom Simplex Typical Duplex level floor

| Residence | 4,564 sq. ft. |
|-----------|---------------|
| Terrace   | 1,970 sq. ft. |
| Total     | 6,535 sq. ft. |

| Beach side |  |
|------------|--|
|------------|--|