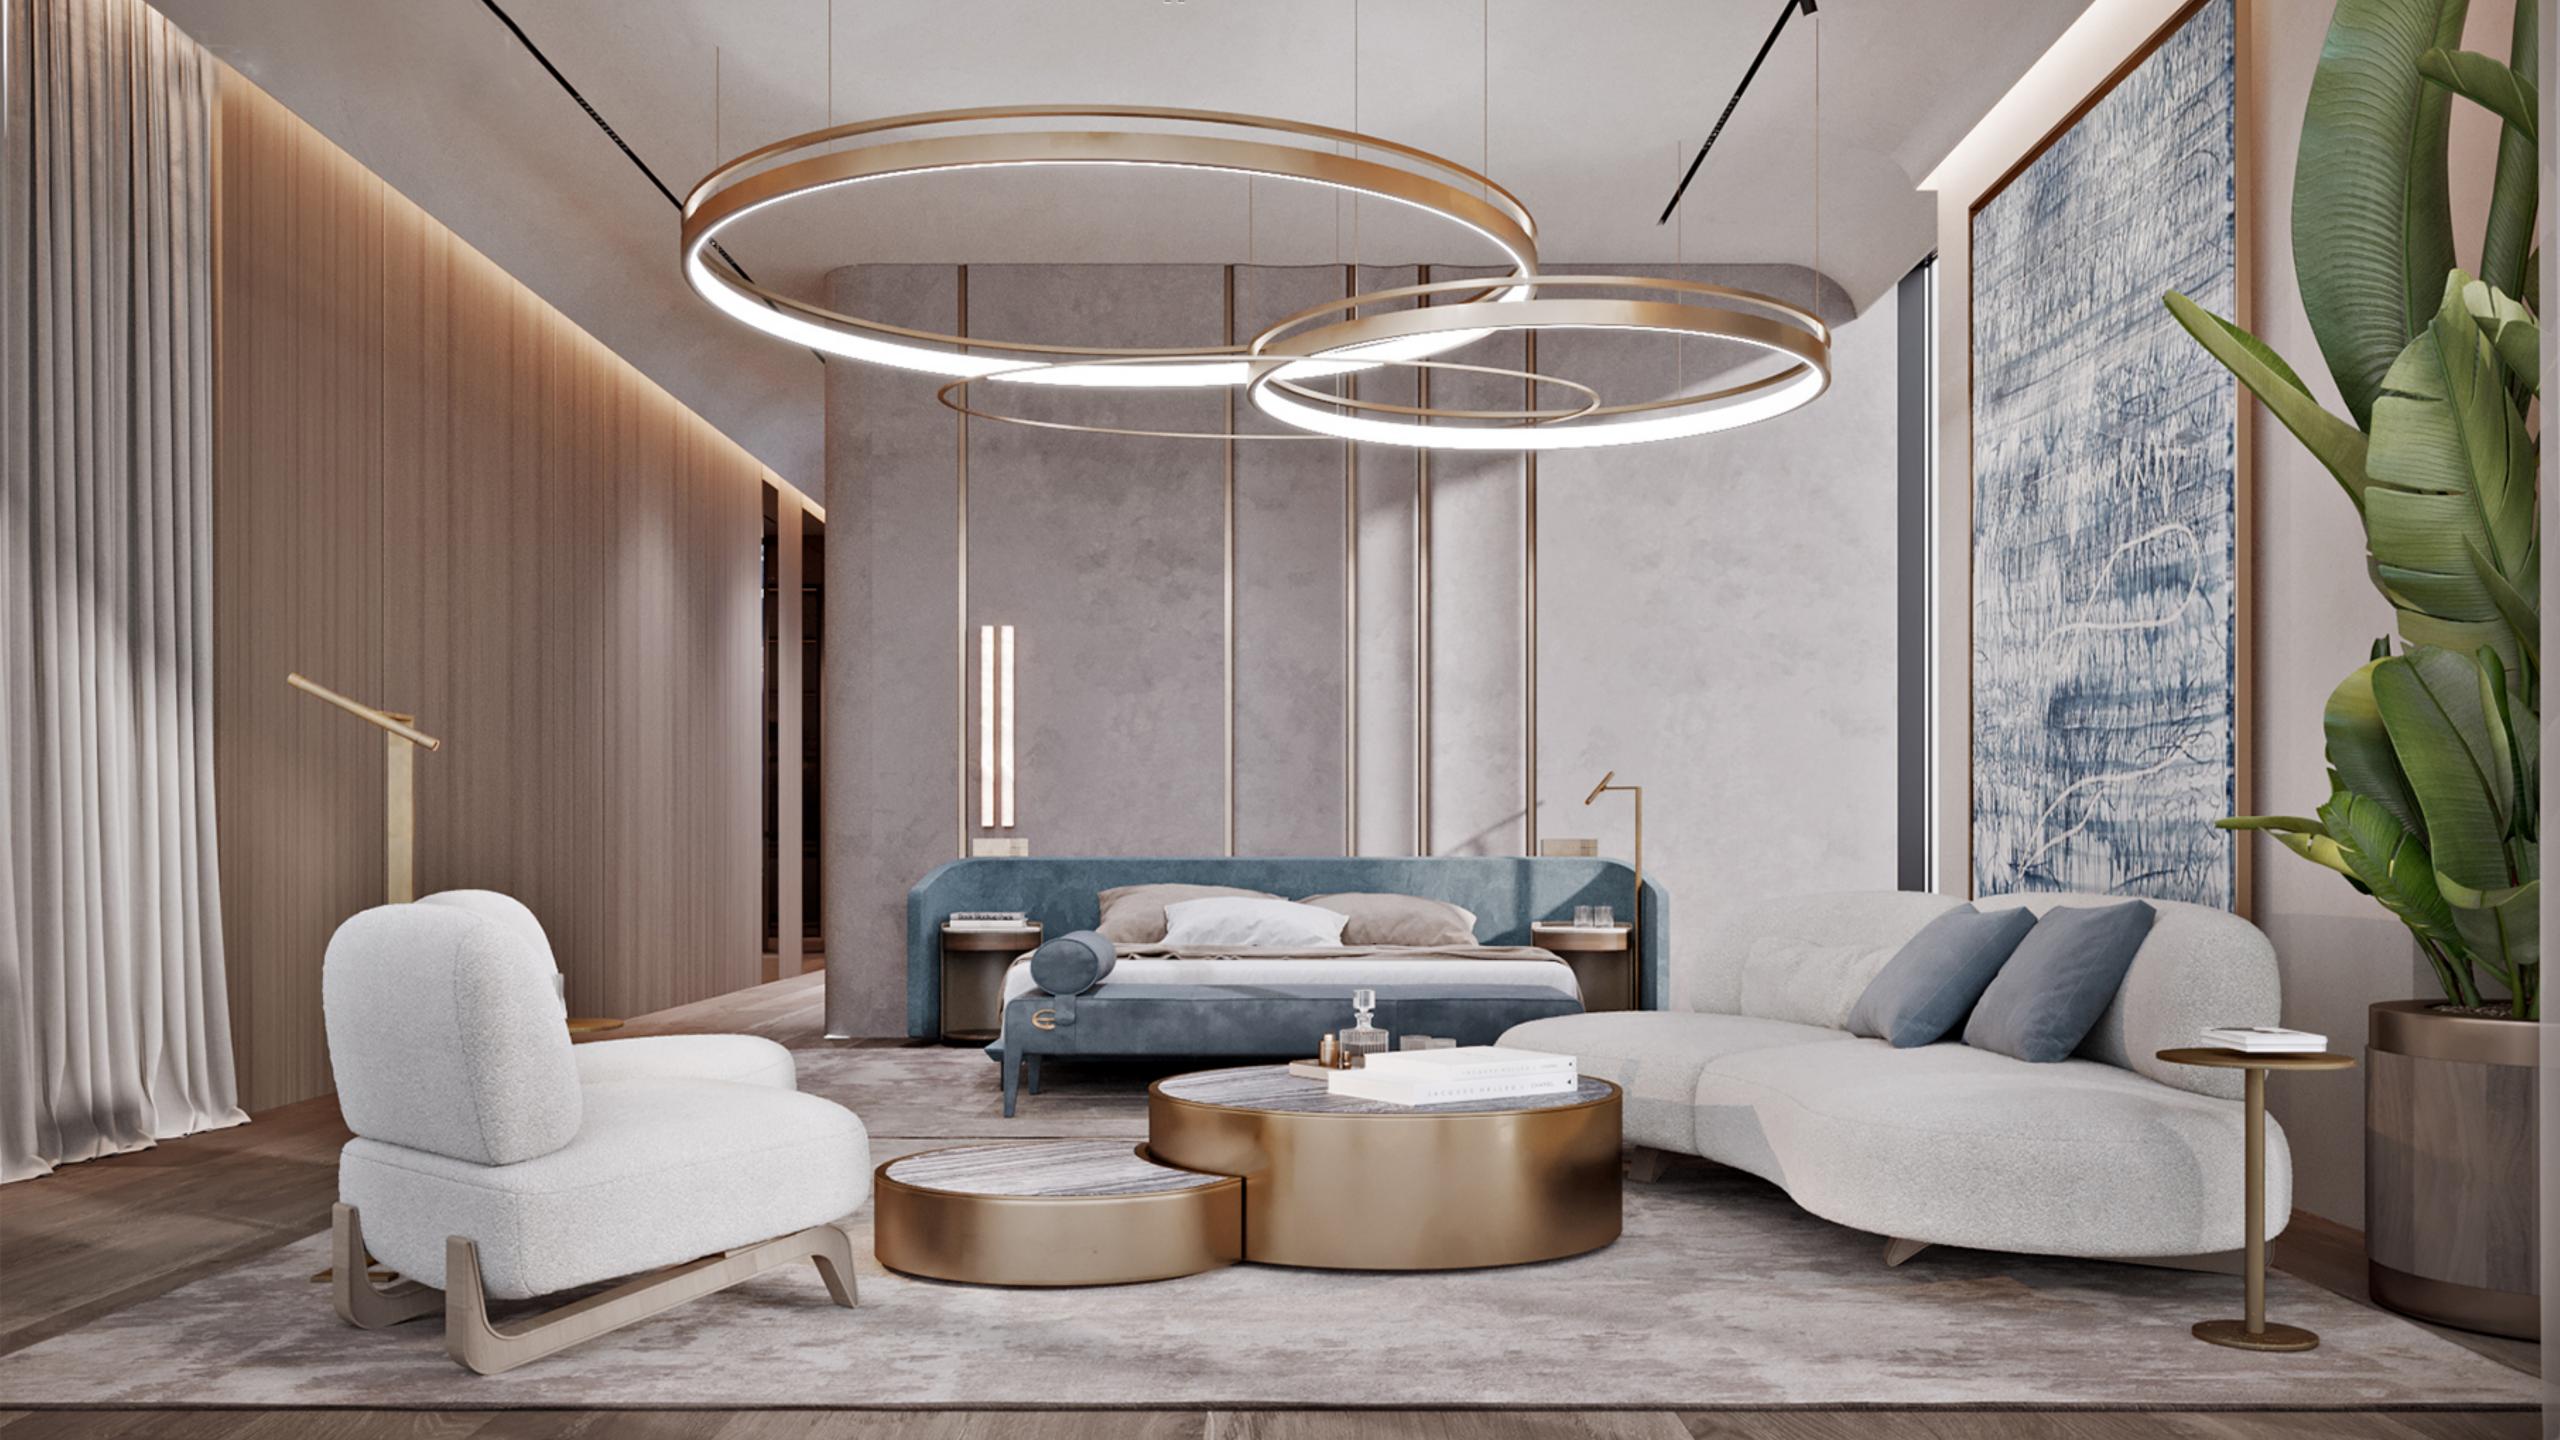

# Residences that stand apart

With each residence carefully positioned and designed to beautifully blend indoor and outdoor spaces and create vantage points to capturing the many magnificent views across the facilities and to the city beyond, you will be left in awe at the ever-shifting seascapes that greet you around every corner.

Once you have arrived into your private paradise you will be welcomed by full floor to ceiling windows, double height spaces of up to 6.5 metre, and huge terraces with landscaping all around.

Larger units will have private swimming pools on their terraces, enthralled by a vista of city and sea.

## Indoor and outdoor living

Indoor outdoor living is maximized through floor to ceiling windows, oversized glass glazing and sumptuous terraces with grand spaces to seamlessly blend the natural elements of sun sea and expansive views with the elegant interiors

## No two are quite alike

ORLA's 86 tower residences and 3 sky palaces are a mix of two, three and four-bedroom units floating above the resort and shimmering sea. Each have a unique layout spread over one or two storeys, ensuring the best use of each space and providing an array of options to suit every resident's individual desires.