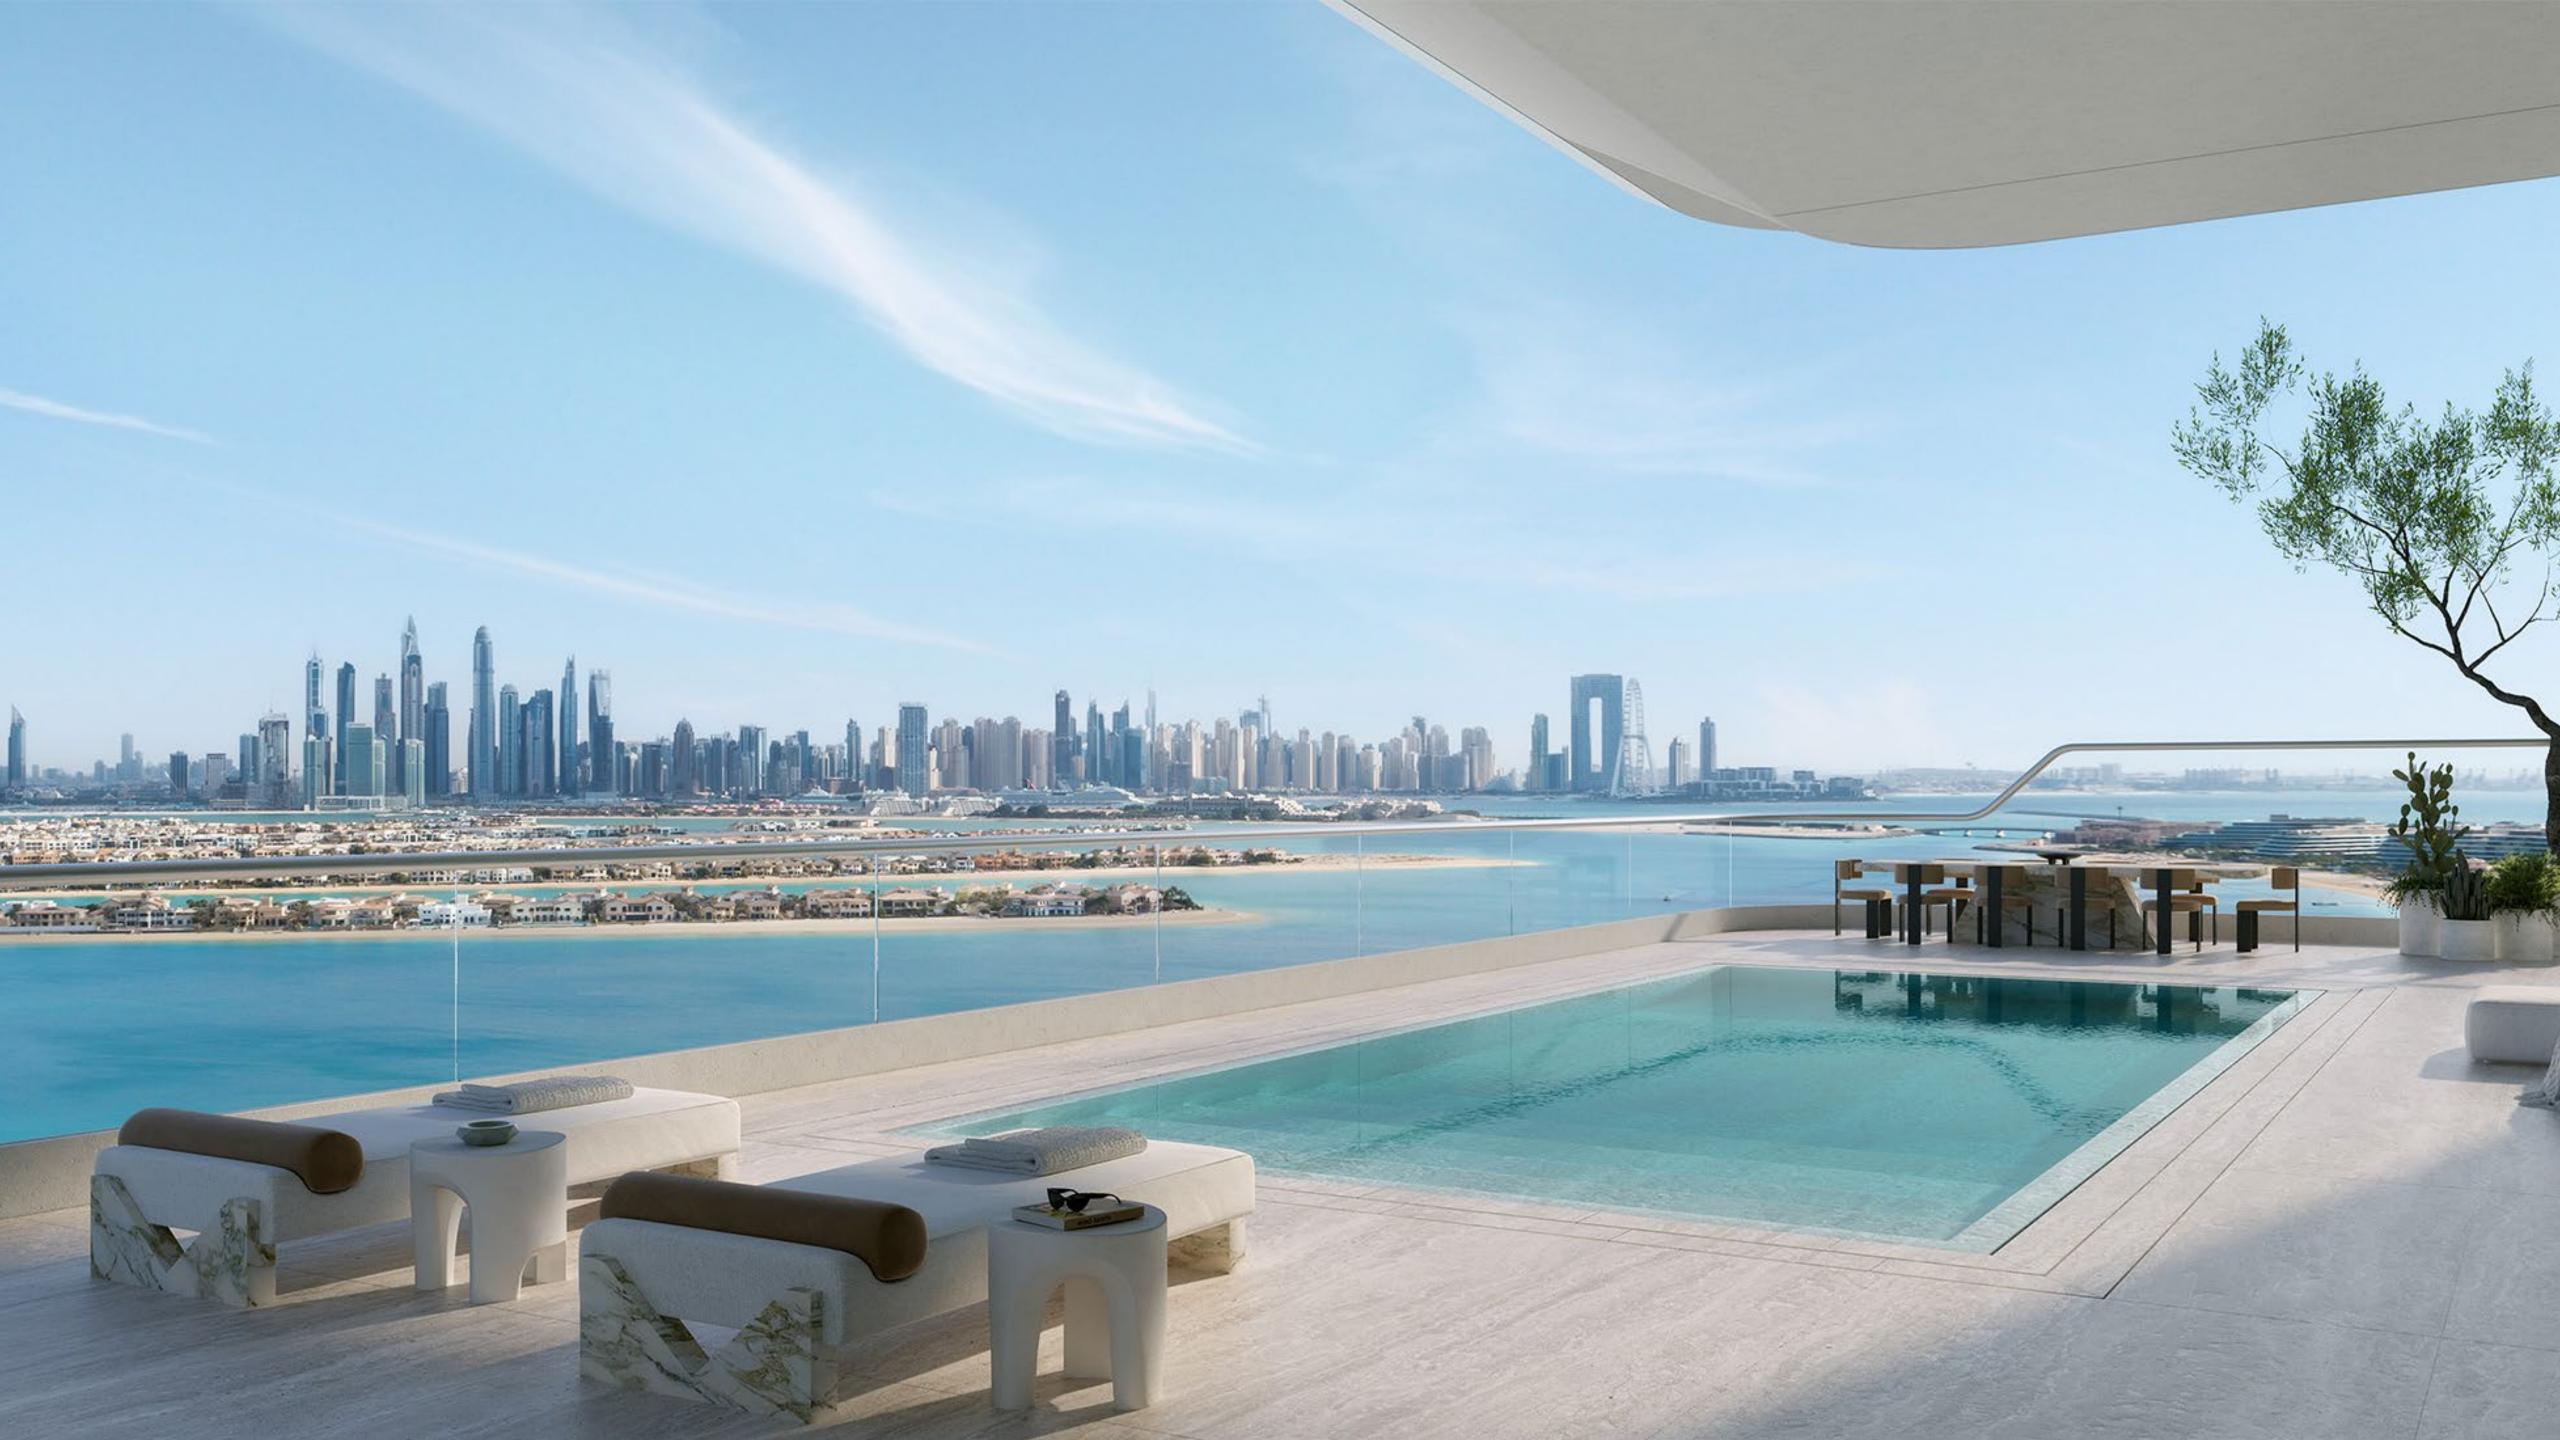

## Views

Uninterrupted 270 degree views from Dubai's skyline to the turquoise waters of the Arabian Gulf that stretch to the horizon.

-

) (Dorchester Collecta DUBAI

# ORLA beach club

ORLA inhabits Dubai's first of its kind lifestyle experience with its exclusive resident-only beach club, sprawling across 150 metres of unspoiled Palm Jumeirah beach and crystal waters of the Arabian Gulf. Proudly placed next to the beach club is a large glistening infinity pool lined with comfortable sun loungers as well as luxurious cabanas, complemented with five-star services for all of your culinary desires.

Spend your day sipping on refreshing cocktails in privacy, and enjoy a poolside lunch with family and friends while you leave the hustle and bustle of Dubai behind you.