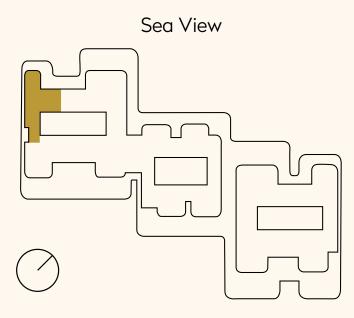

## No two are quite alike

ORLA's 86 tower residences and 3 sky palaces are a mix of two, three and four-bedroom units floating above the resort and shimmering sea. Each have a unique layout spread over one or two storeys, ensuring the best use of each space and providing an array of options to suit every resident's individual desires.

- 16 Two Bedroom Simplex 2,799 to 4,299 sq. ft.
- 17 Three Bedroom Simplex 3,181 to 4,435 sq. ft.
- 16 Three Bedroom Duplex 4,871 to 6,749 sq. ft.
- 6 Four Bedroom Simplex 4,413 to 4,618 sq. ft.
- 13 Four Bedroom Duplex (Double Height Living) –
  6,282 to 8,202 sq. ft.
- 18 Four Bedroom Duplex 7,741 to 11,550 sq. ft.
- 3 Sky Palaces 39,538 to 43,335 sq.ft.
- 2 Mansions 43,000 sq. ft.