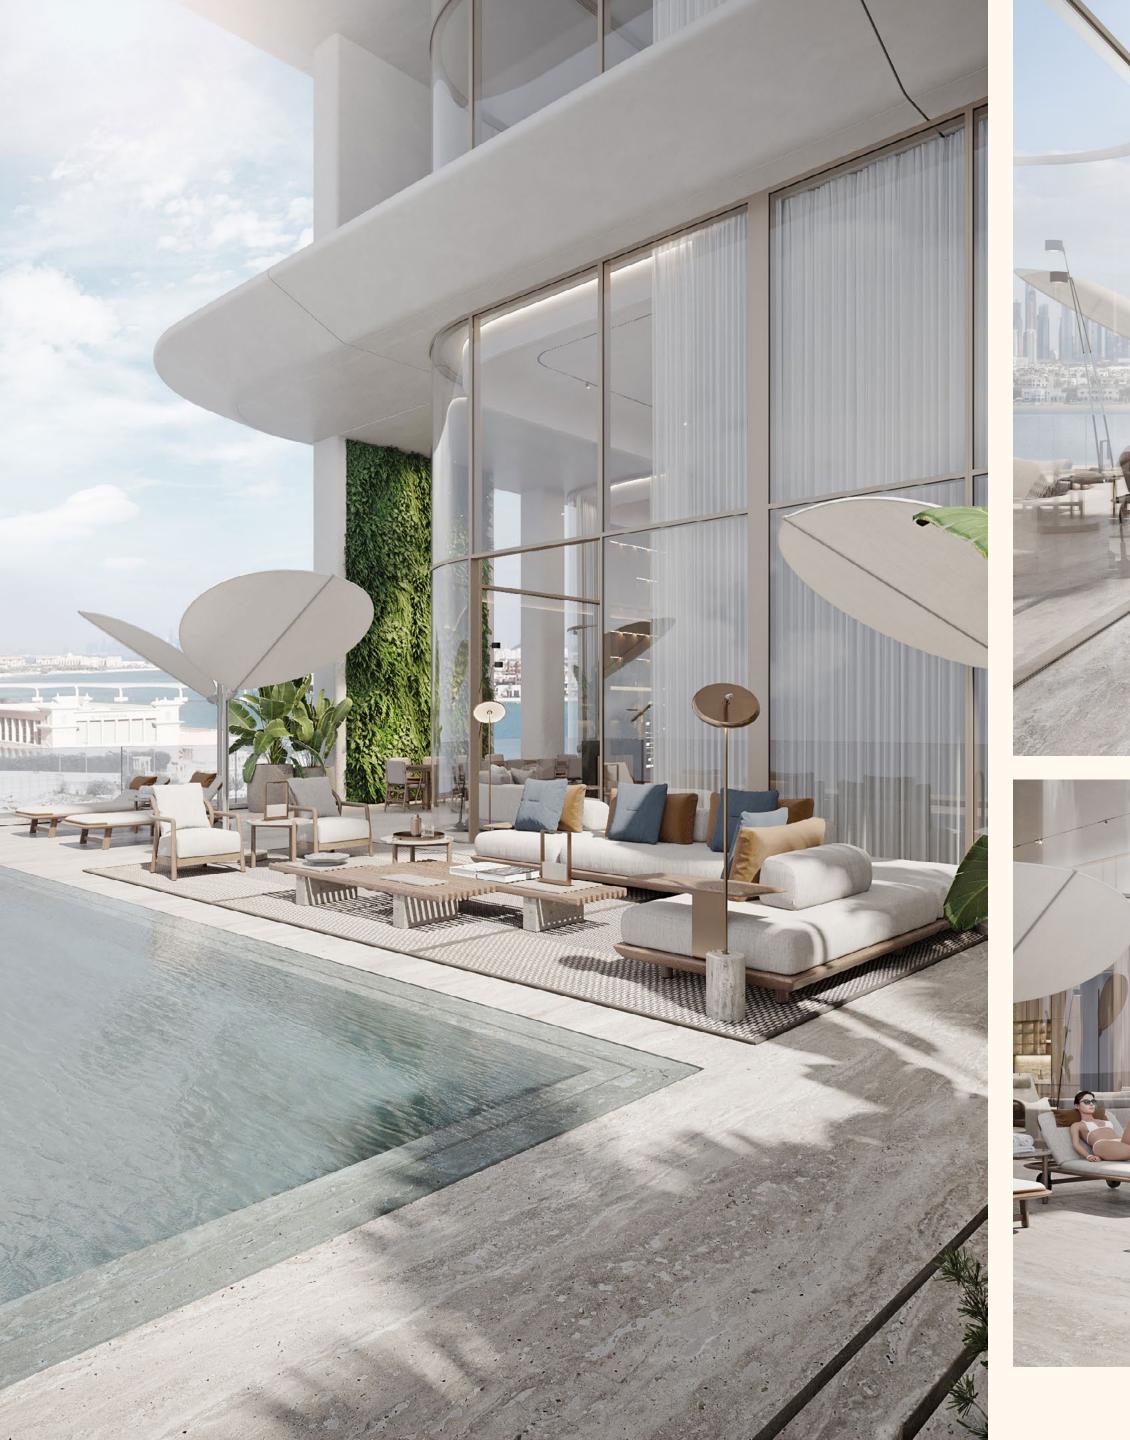

Once you have arrived into your private paradise you will be welcomed by full floor to ceiling windows, double height spaces of up to 6.5 metre, and huge terraces with landscaping all around.

Larger units will have private swimming pools on their terraces, enthralled by a vista of city and sea.

## Indoor and outdoor living

Indoor outdoor living is maximized through floor to ceiling windows, oversized glass glazing and sumptuous terraces with grand spaces to seamlessly blend the natural elements of sun sea and expansive views with the elegant interiors

# ORLA beach club

ORLA inhabits Dubai's first of its kind lifestyle experience with its exclusive resident-only beach club, sprawling across 150 metres of unspoiled Palm Jumeirah beach and crystal waters of the Arabian Gulf. Proudly placed next to the beach club is a large glistening infinity pool lined with comfortable sun loungers as well as luxurious cabanas, complemented with five-star services for all of your culinary desires.