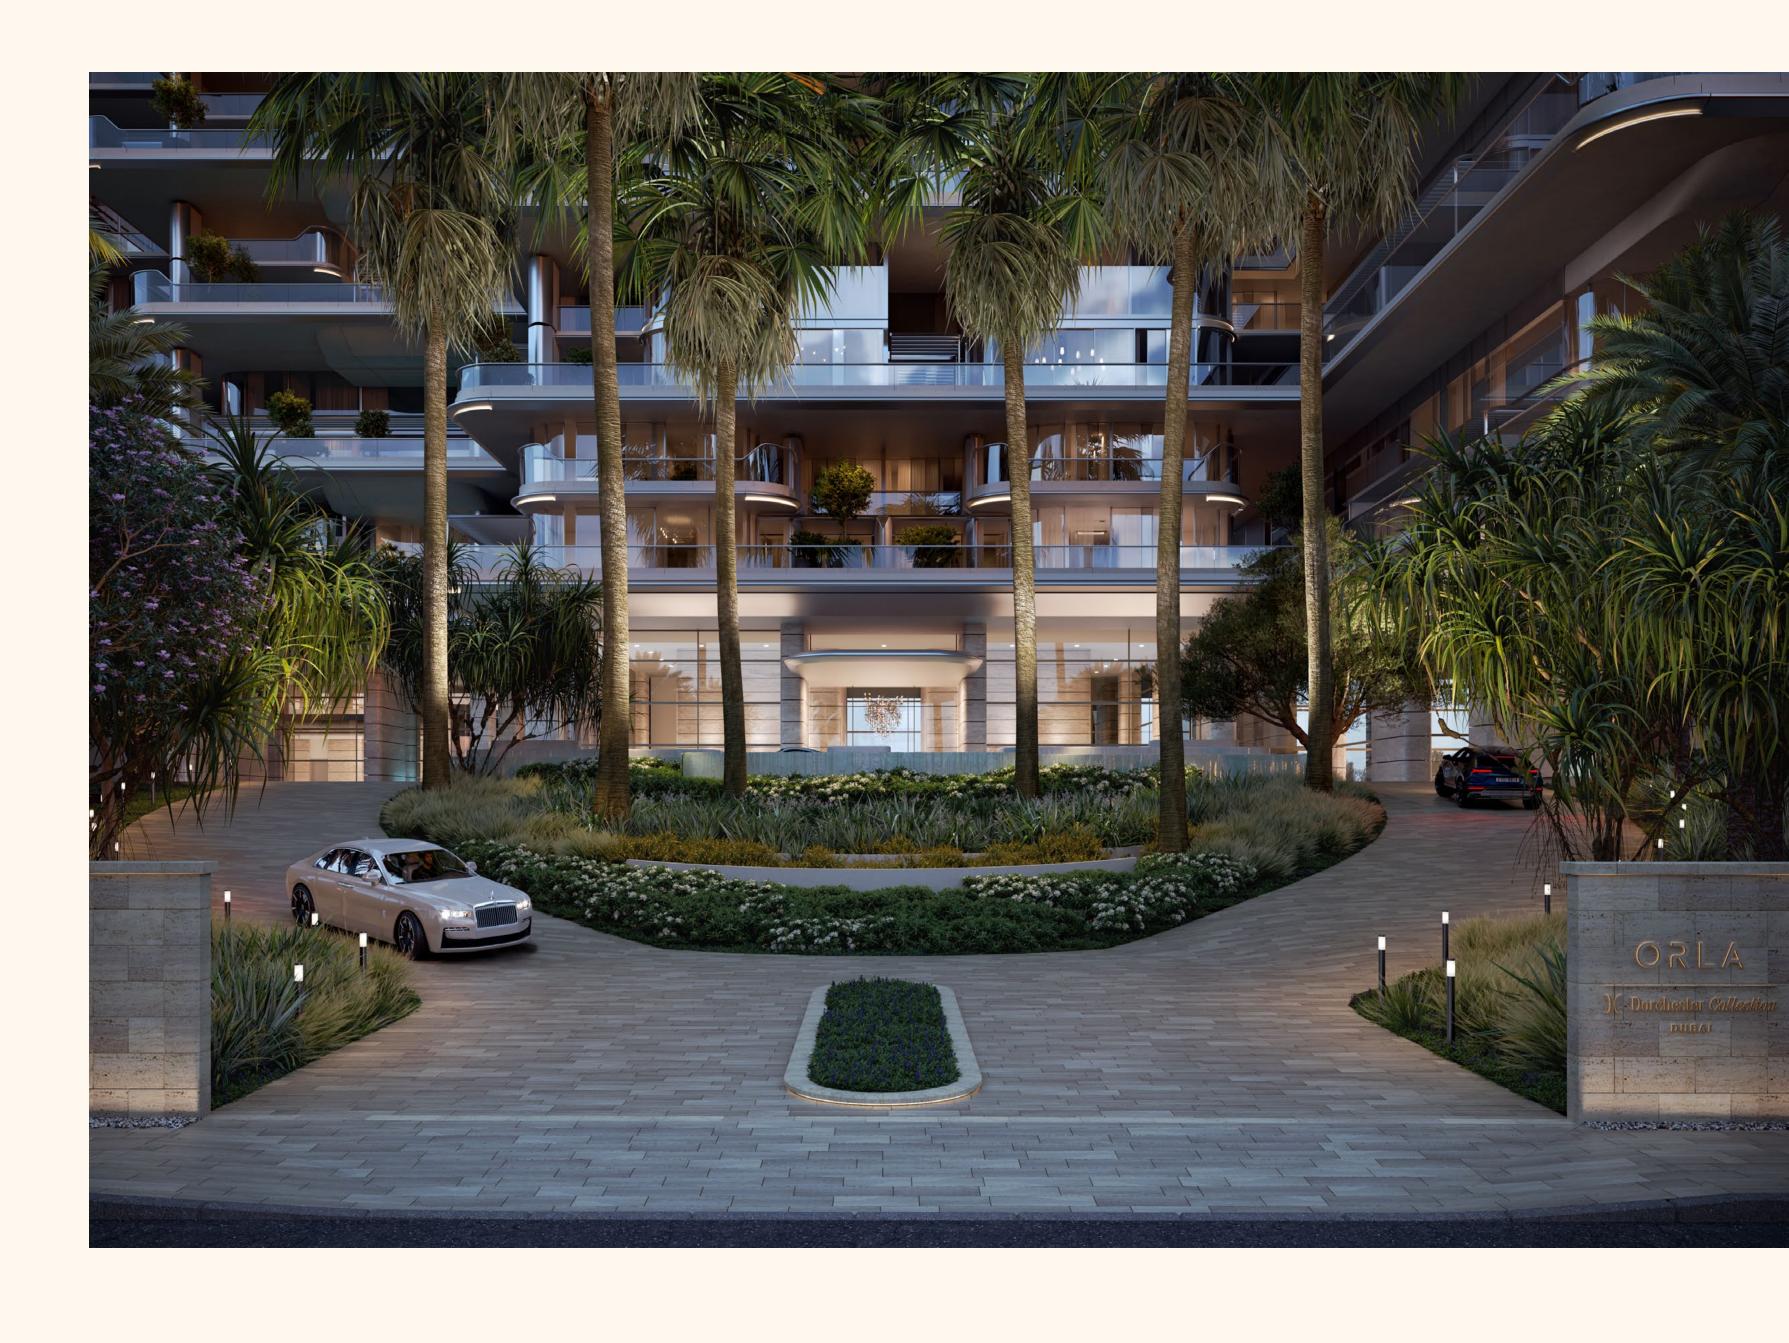

## ORLA's access

A seamless journey onto the beginning of the west crescent of Palm Jumeirah, ORLA enjoys privileged access for the select few.

# An arrival to remember

Each ORLA residence has a seamless arrival experience unique to each home with the discerning choice of a direct lift arrival experience, stepping from lift into your light filled residence within moments, for the most impressive entrance. Alternative front door entrances are also available, so you still have the freedom to choose how guests can enter your ORLA residence.

## Location

Situated on the crescent of the world-renowned landmark, Palm Jumeriah, ORLA occupies a beachfront position right at the pinnacle of Dubai's archipelago.