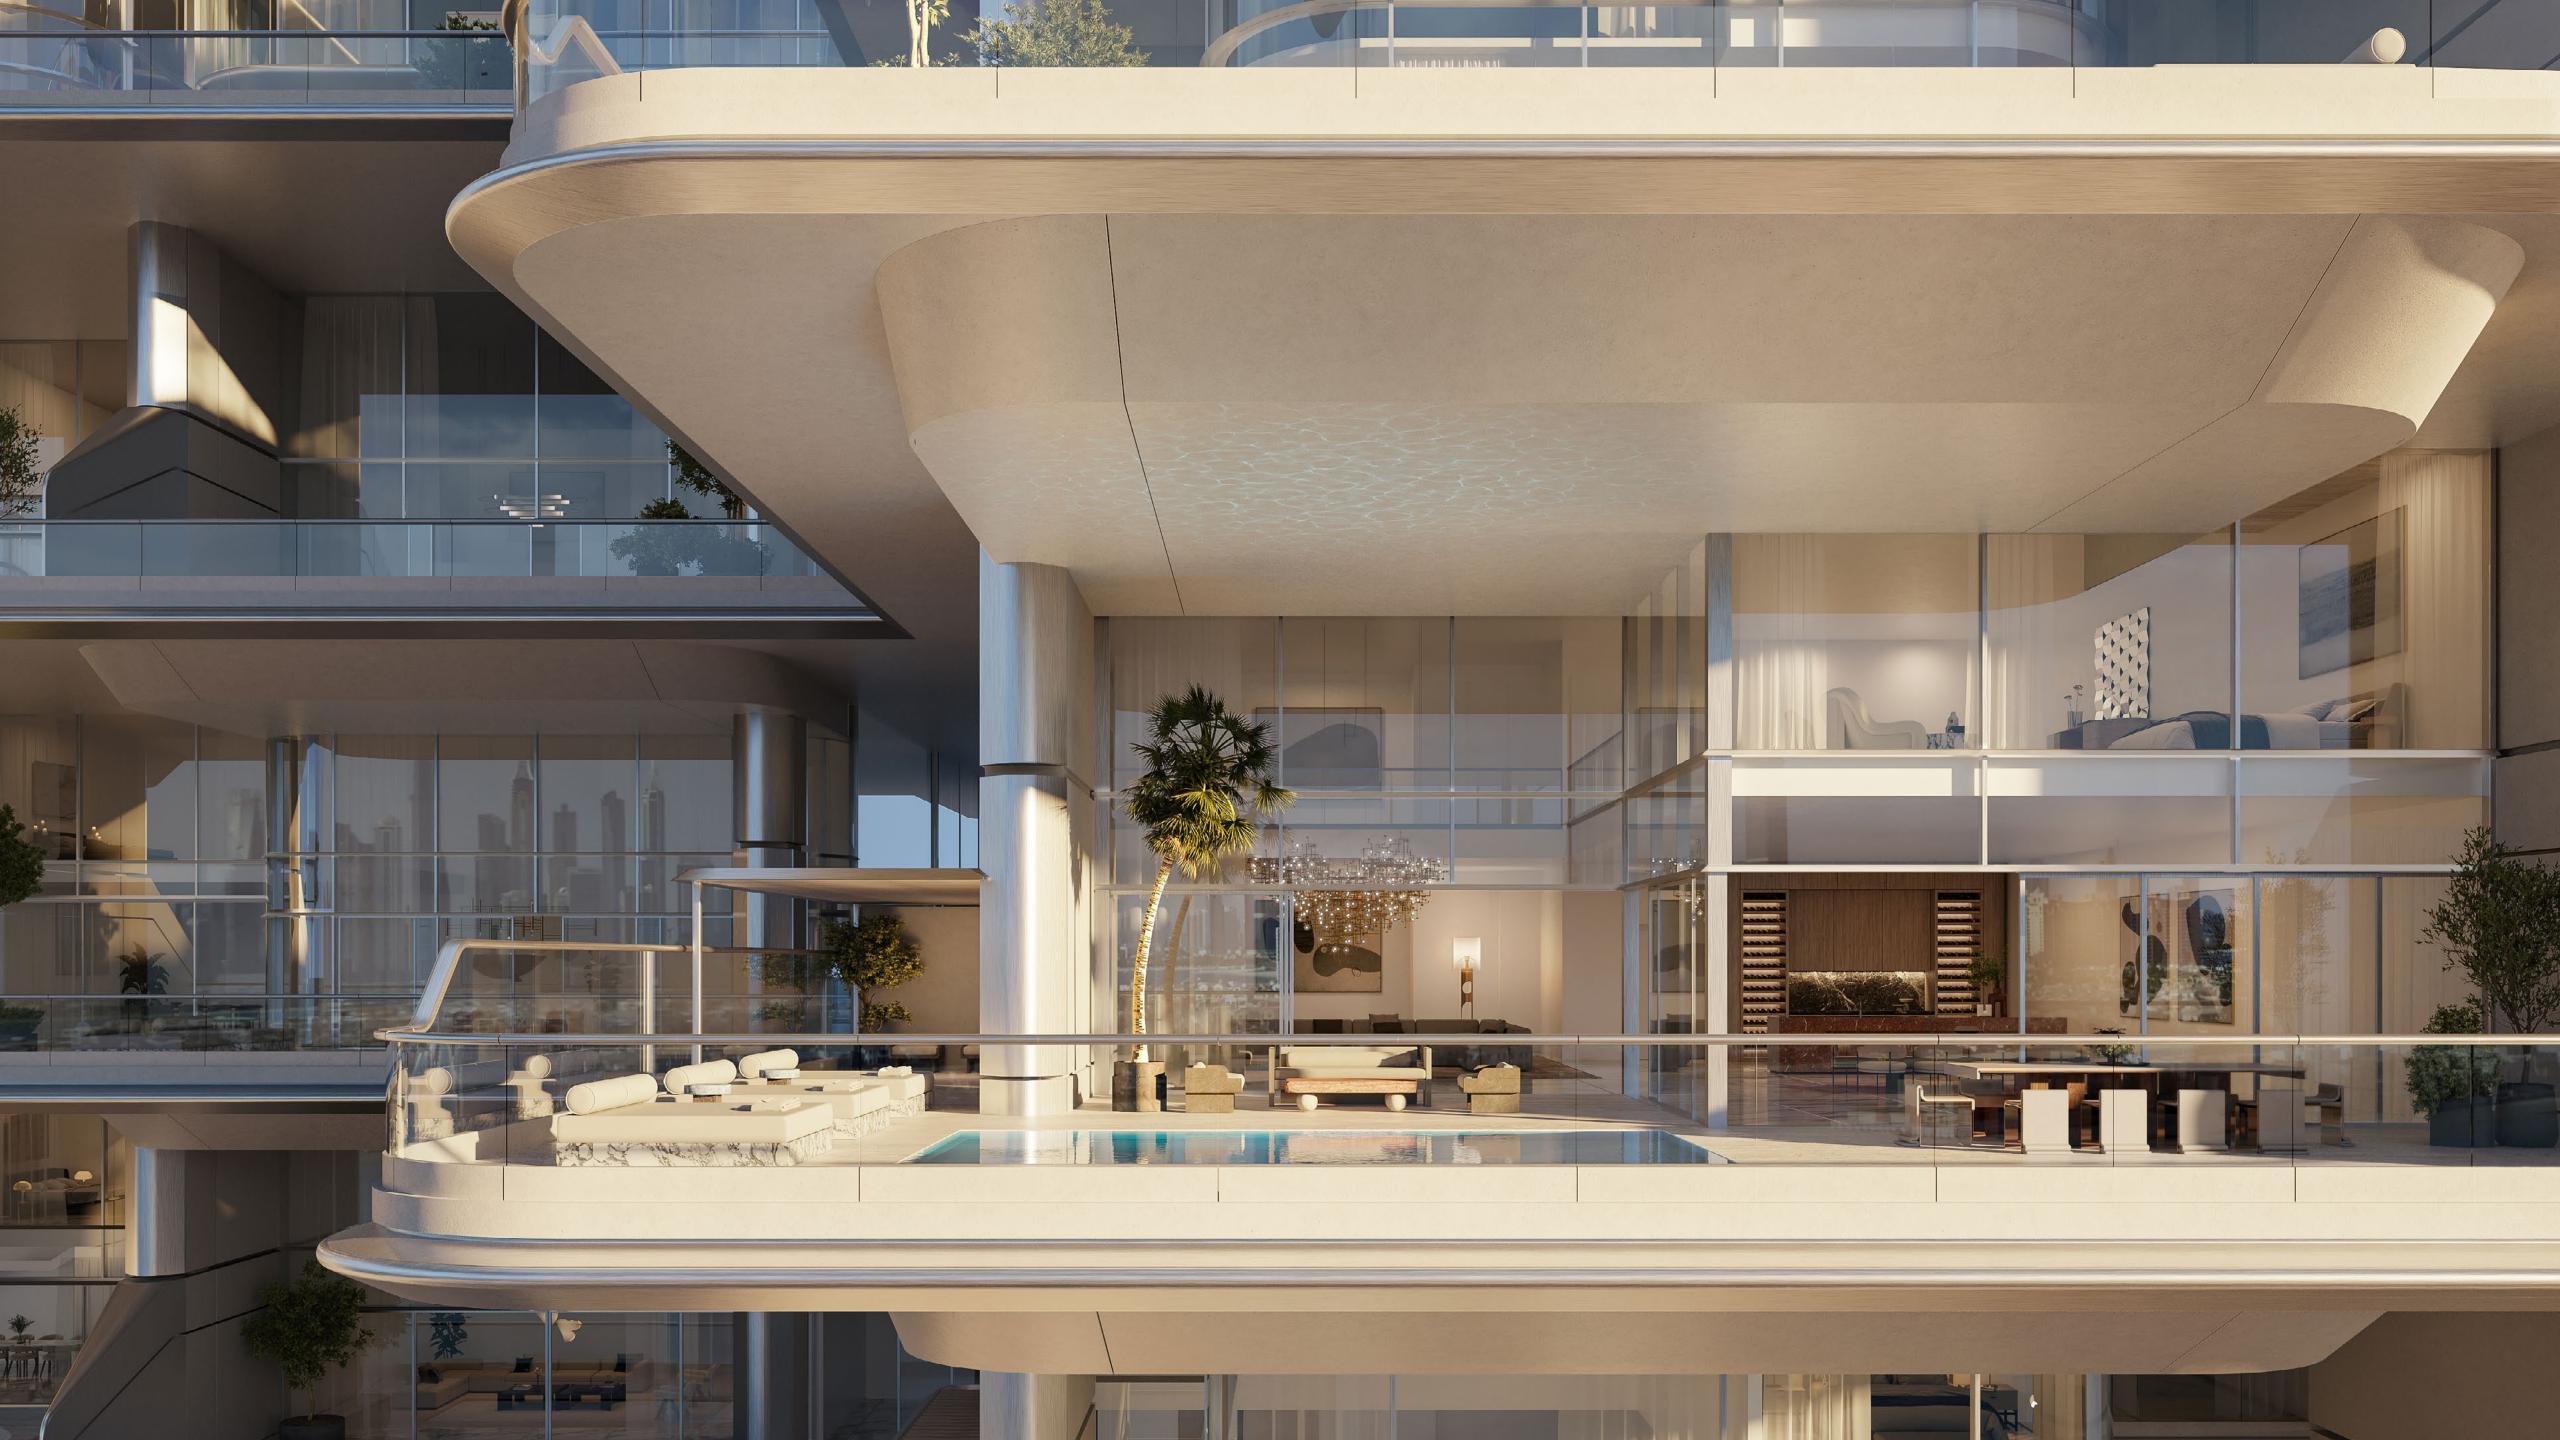

Once you have arrived into your private paradise you will be welcomed by full floor to ceiling windows, double height spaces of up to 6.5 metre, and huge terraces with landscaping all around.

Larger units will have private swimming pools on their terraces, enthralled by a vista of city and sea.

## Indoor and outdoor living

Indoor outdoor living is maximized through floor to ceiling windows, oversized glass glazing and sumptuous terraces with grand spaces to seamlessly blend the natural elements of sun sea and expansive views with the elegant interiors

### **Beach Mansion**

The Dubai dream comes alive at ORLA's lagoon and ocean mega-mansions, designed by Award-winning international architecture firm Soata. The mansions provide a unique vantage point straight down the trunk of Palm Jumeirah, allowing you to step down from your private pool veranda directly onto your verdant garden and the warm white sands of a sparkling beach below. Ideal as a fabulous family residence or the ultimate beachside second home, the mansions offer every imaginable convenience and amenity.

From vast living and dining spaces and a custom open kitchen on the ground floor, to beautiful ensuite bedrooms overlooking the resort-like facilities to the dedicated recreation room, private spa, bowling alley and exclusive 10 car garage in the lower ground floor – a life of leisure is yours at ORLA.