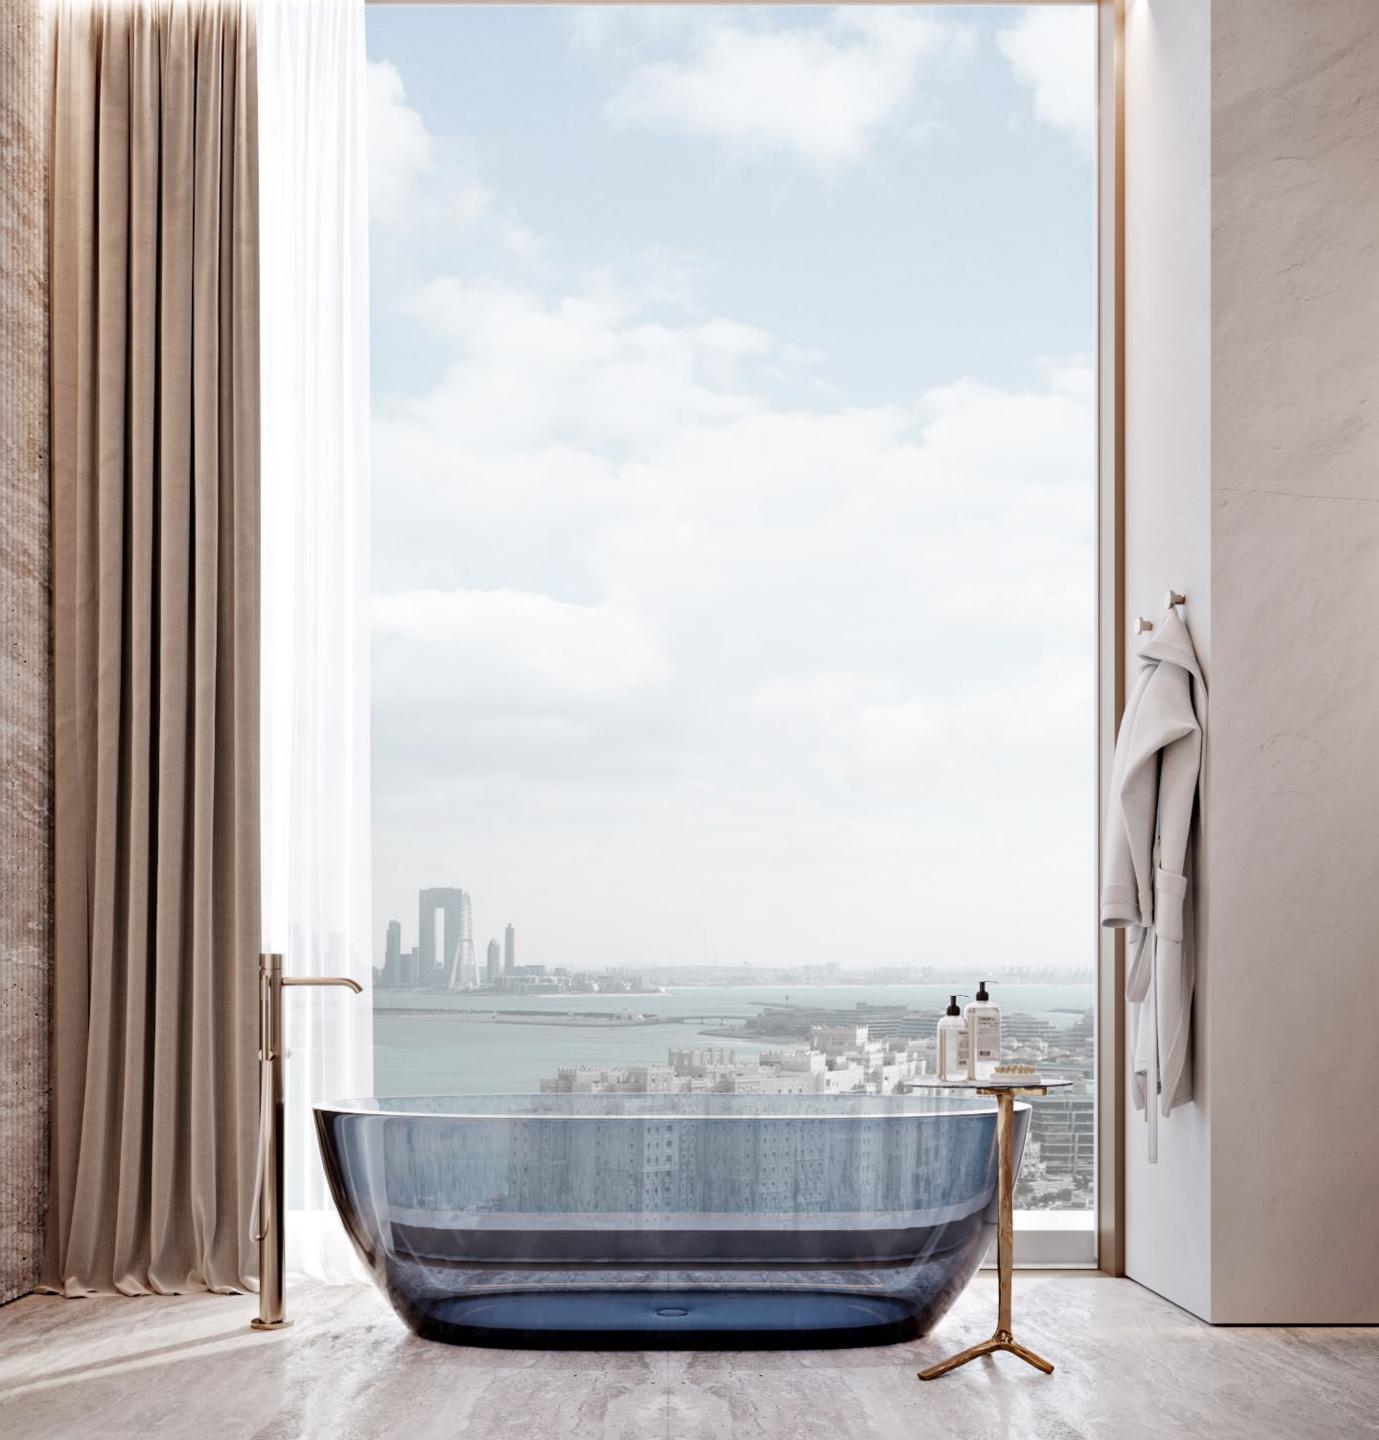

Once you have arrived into your private paradise you will be welcomed by full floor to ceiling windows, double height spaces of up to 6.5 metre, and huge terraces with landscaping all around.

Larger units will have private swimming pools on their terraces, enthralled by a vista of city and sea.

## Indoor and outdoor living

Indoor outdoor living is maximized through floor to ceiling windows, oversized glass glazing and sumptuous terraces with grand spaces to seamlessly blend the natural elements of sun sea and expansive views with the elegant interiors