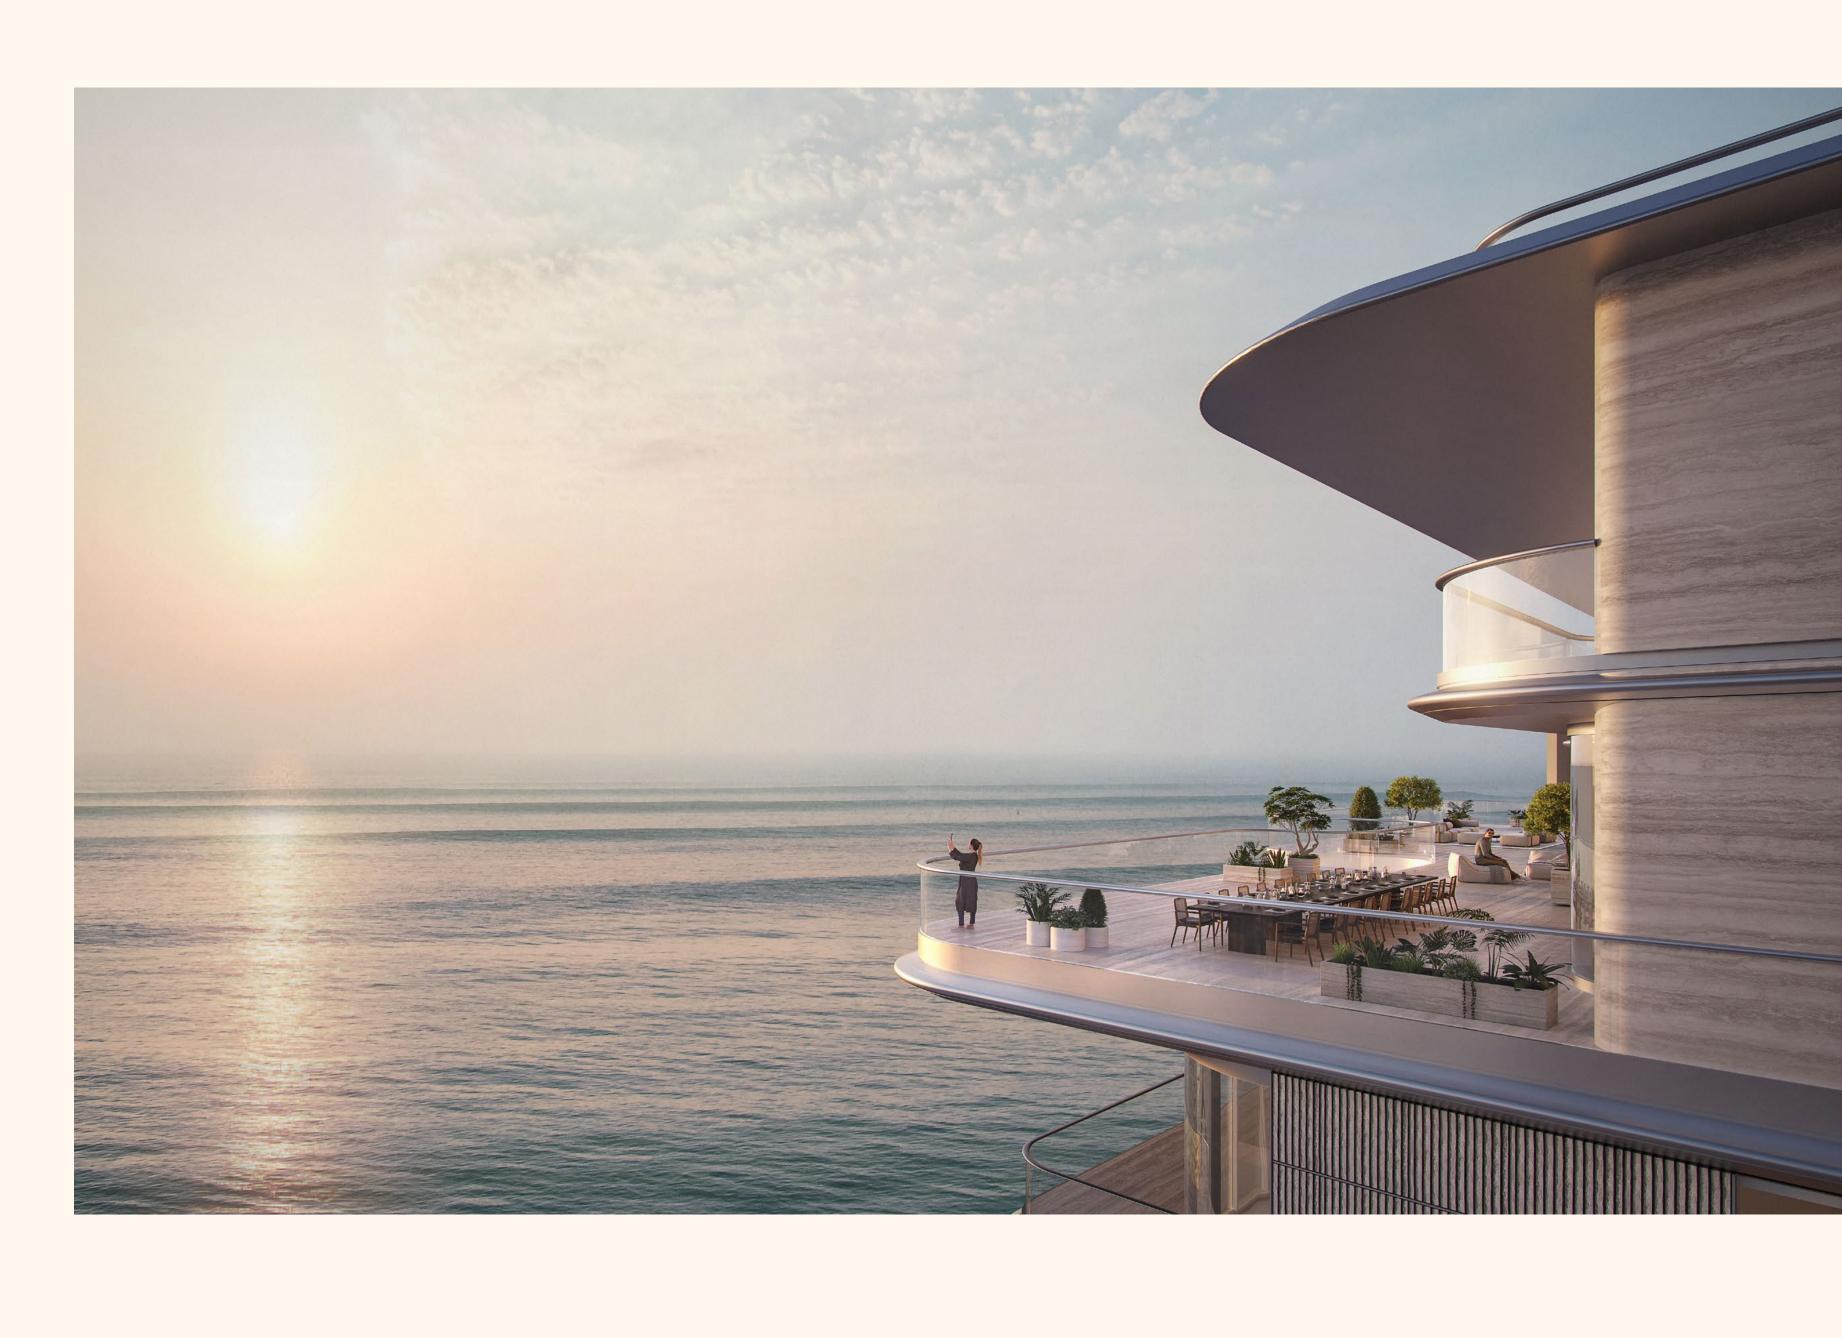

# Stunning from sea to sky

Your residence at ORLA is your exclusive escape, where indoor and outdoor blend seamlessly with sea and sky, as energising light streams through each residence creating eternal vistas from the moment the sun rises above the horizon to the last golden rays shimmering off the sea below.

# Residences that stand apart

With each residence carefully positioned and designed to beautifully blend indoor and outdoor spaces and create vantage points to capturing the many magnificent views across the facilities and to the city beyond, you will be left in awe at the ever-shifting seascapes that greet you around every corner.

Once you have arrived into your private paradise you will be welcomed by full floor to ceiling windows, double height spaces of up to 6.5 metre, and huge terraces with landscaping all around.

Larger units will have private swimming pools on their terraces, enthralled by a vista of city and sea.