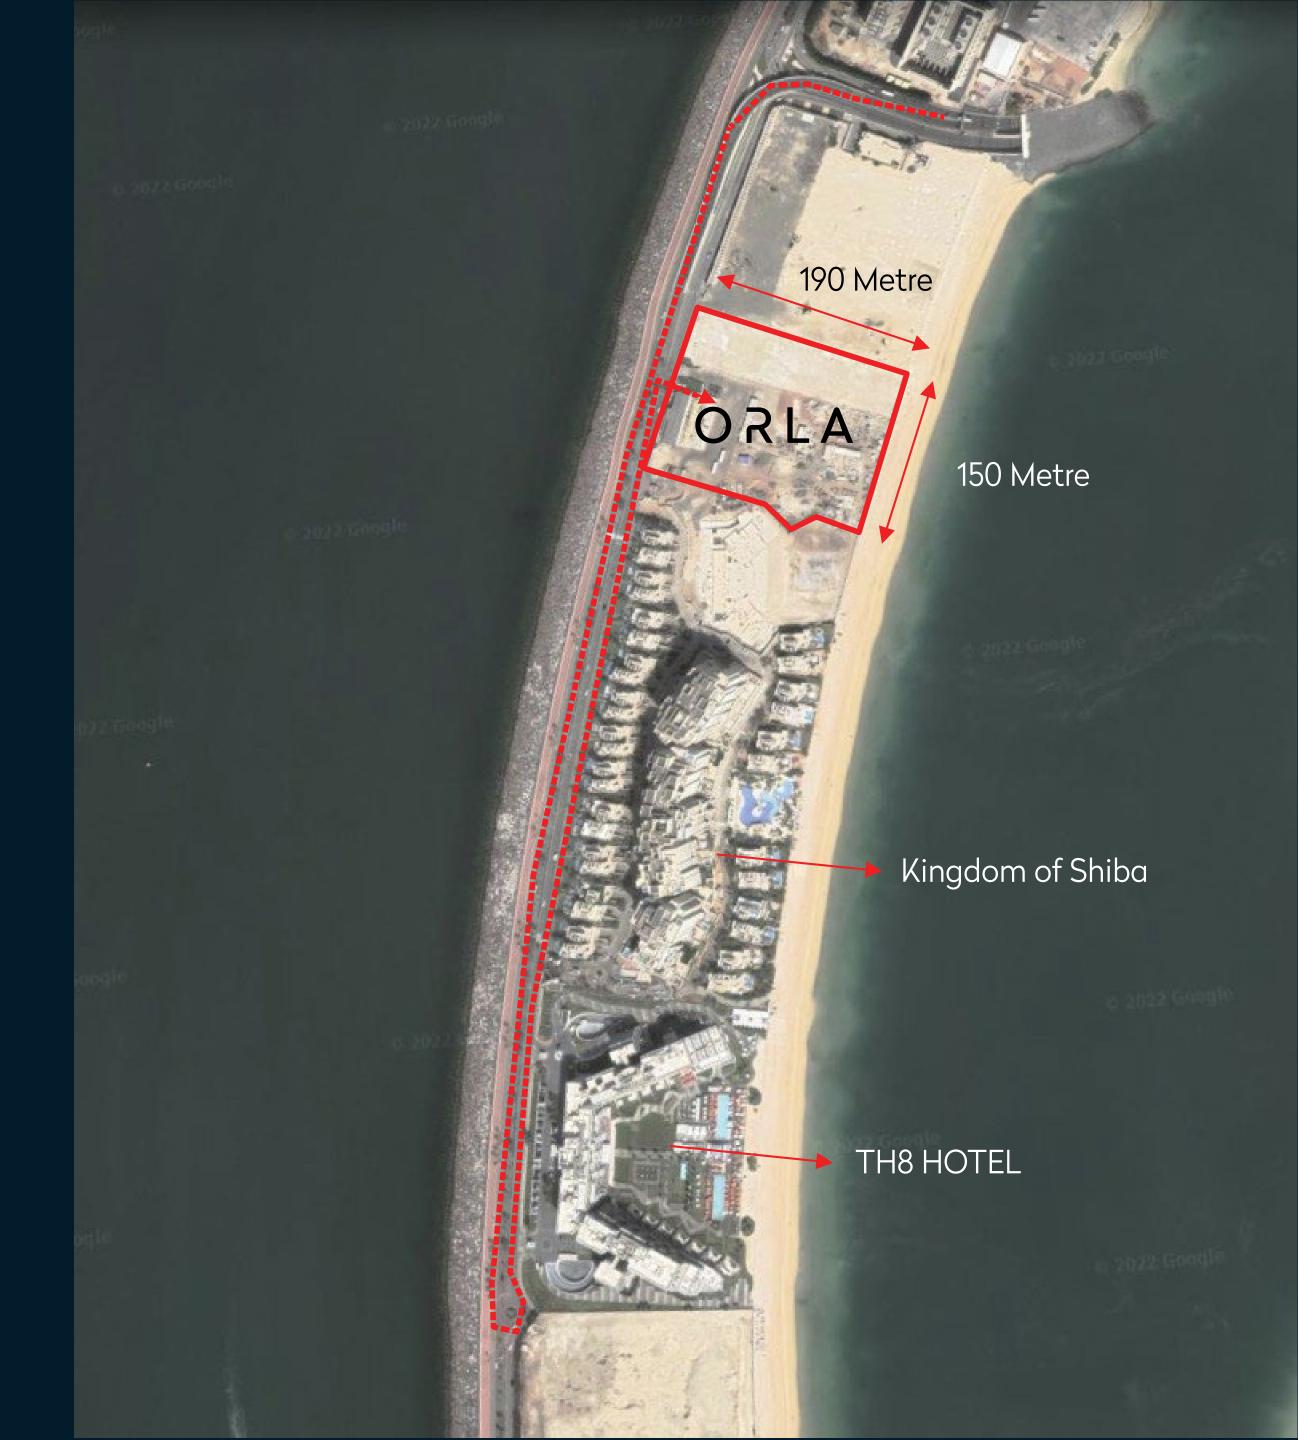

Situated on an 29,000 square-metre beachfront plot at the apex of the Palm's crescent, ORLA enjoys a privileged position and uninterrupted 270-degree views from Dubai's sky-scraping skyline to the turquoise waters of the Arabian Gulf that stretch to the horizon.

# ORLA beach club

ORLA inhabits Dubai's first of its kind lifestyle experience with its exclusive resident-only beach club, sprawling across 150 metres of unspoiled Palm Jumeirah beach and crystal waters of the Arabian Gulf. Proudly placed next to the beach club is a large glistening infinity pool lined with comfortable sun loungers as well as luxurious cabanas, complemented with five-star services for all of your culinary desires.