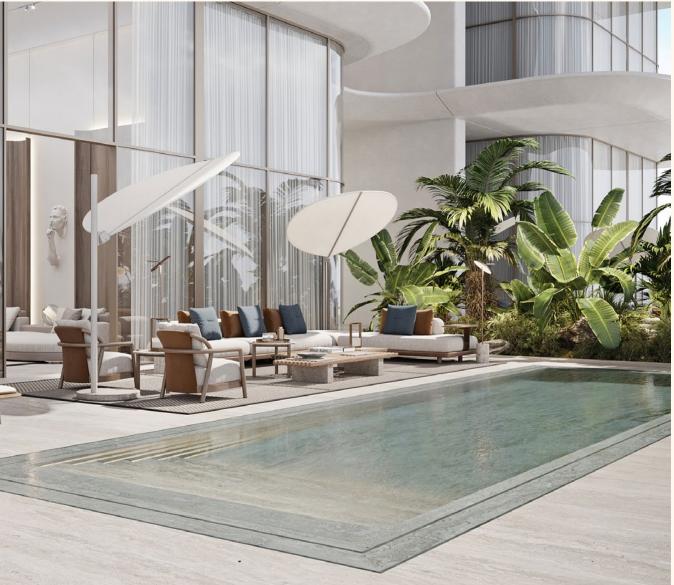

# ORLA beach club

ORLA inhabits Dubai's first of its kind lifestyle experience with its exclusive resident-only beach club, sprawling across 150 metres of unspoiled Palm Jumeirah beach and crystal waters of the Arabian Gulf. Proudly placed next to the beach club is a large glistening infinity pool lined with comfortable sun loungers as well as luxurious cabanas, complemented with five-star services for all of your culinary desires.

Spend your day sipping on refreshing cocktails in privacy, and enjoy a poolside lunch with family and friends while you leave the hustle and bustle of Dubai behind you.