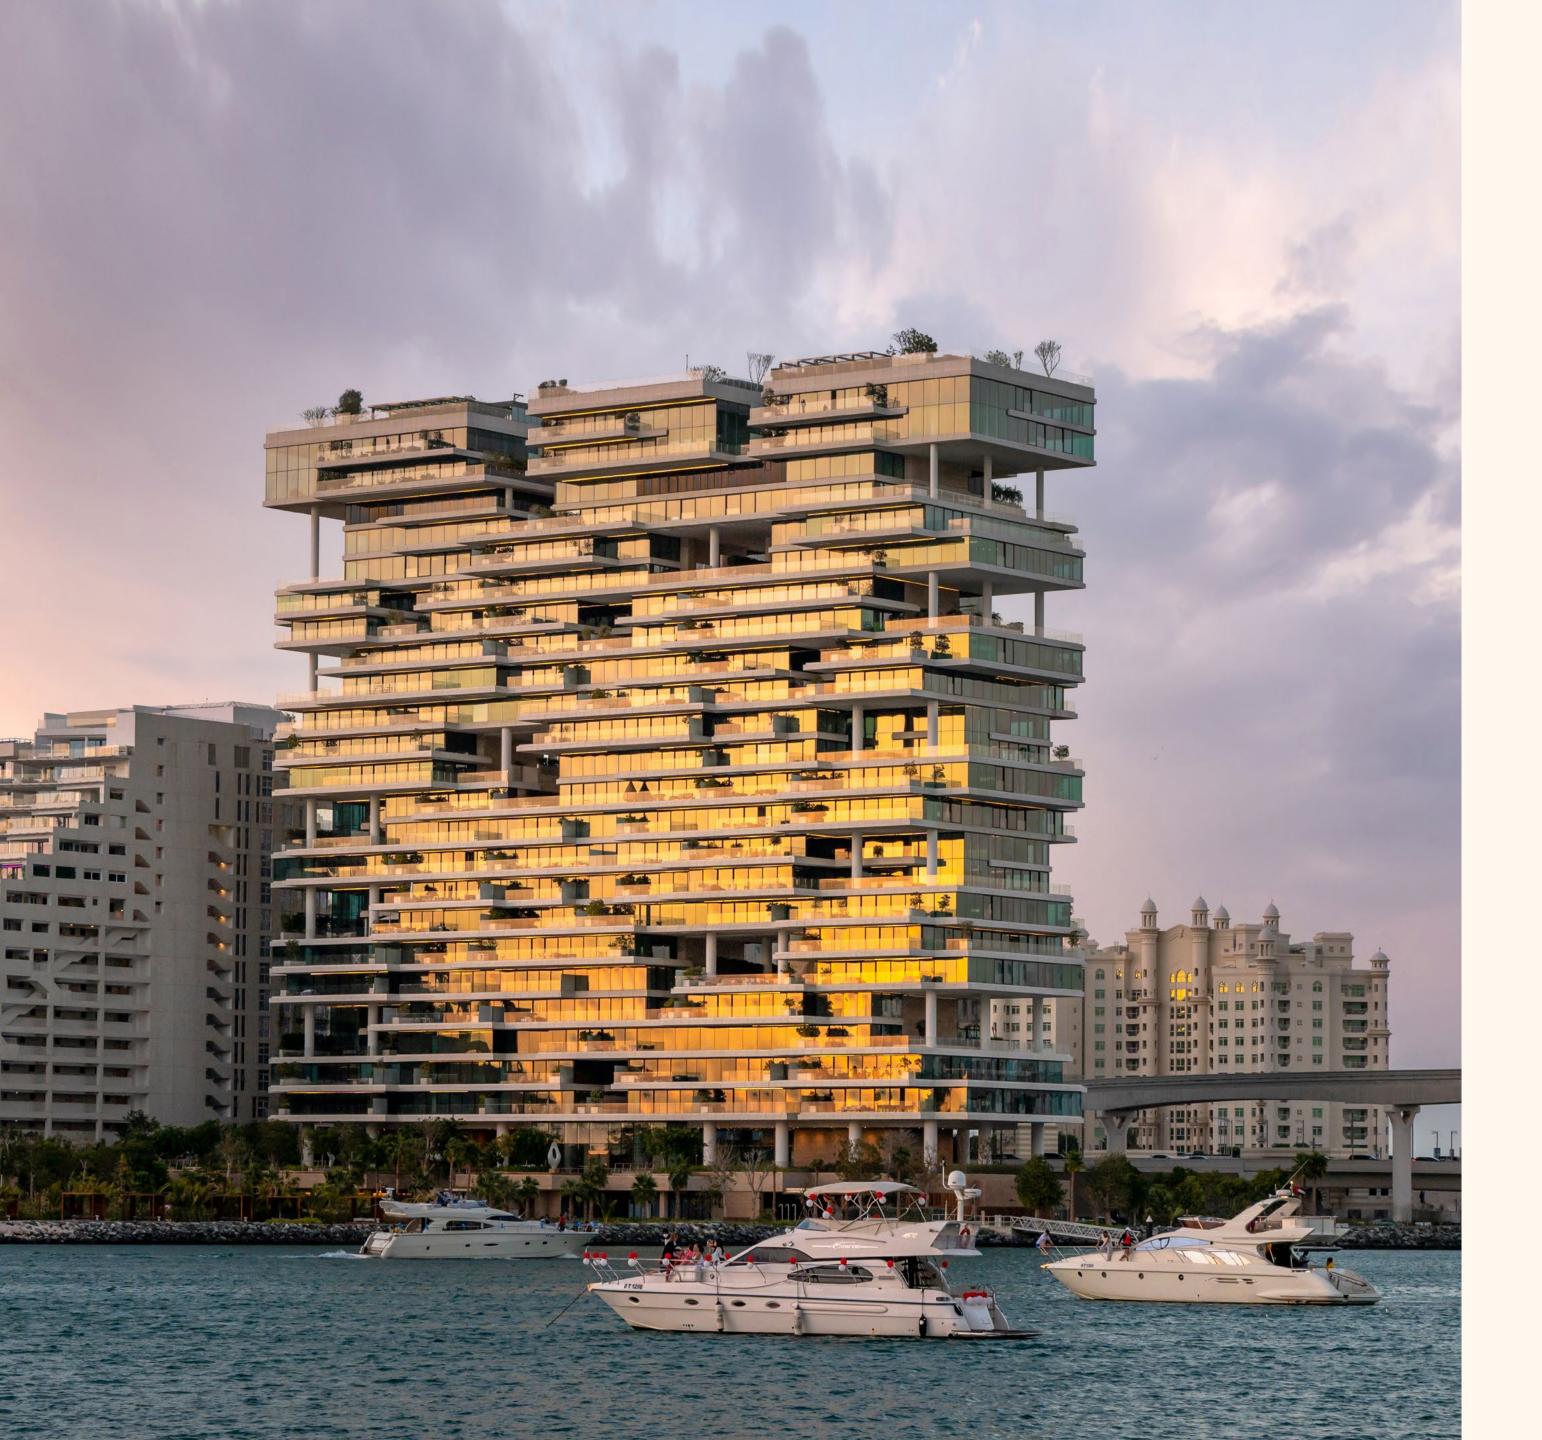

## Architecture at its finest, by Foster + Partners

OMNIYAT is once again working with pioneers in their field to craft ORLA's 3 interconnected towers. Internationally acclaimed, Foster + Partners has been selected as architect for the produce the staggered towers that are linked together to create a single dramatic form.

# A lifestyle beyond compare

Offering the finest amenities and five-star service, for the pleasure of residents of ORLA's 86 residences, 3 sky palaces, one sea view luxury mansion and one beach side luxury mansion, you will find privacy, prestige and personalised service from the moment you set foot in the vast, elevated lobby.

## Spectacular palaces in the sky

Crowning the top of the complex are 3 sky palaces. Up to 43,000 sq. ft. they have the opportunity to carry a multitude of functions. By utilising the breath-taking roof terrace gardens, the Sky Palaces can be used for functions ranging from corporate events and fundraising parties to more intimate dinners or simply functioning as a family home.

The Sky Palace will have the most exclusive experience with 360-degree views at the top of its 60 metre height limit. Each comes with its own drop off and individual lobby and exclusive lift with lifestyle coordinator office for exclusivity and security, along with lobby guest parking.