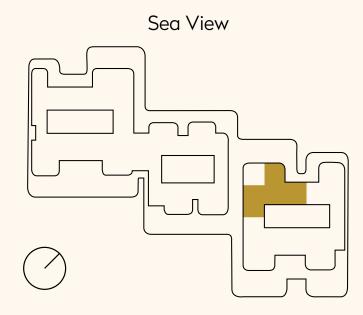

## Views

Uninterrupted 270 degree views from Dubai's skyline to the turquoise waters of the Arabian Gulf that stretch to the horizon.

-

) (Dorchester Collecta DUBAI