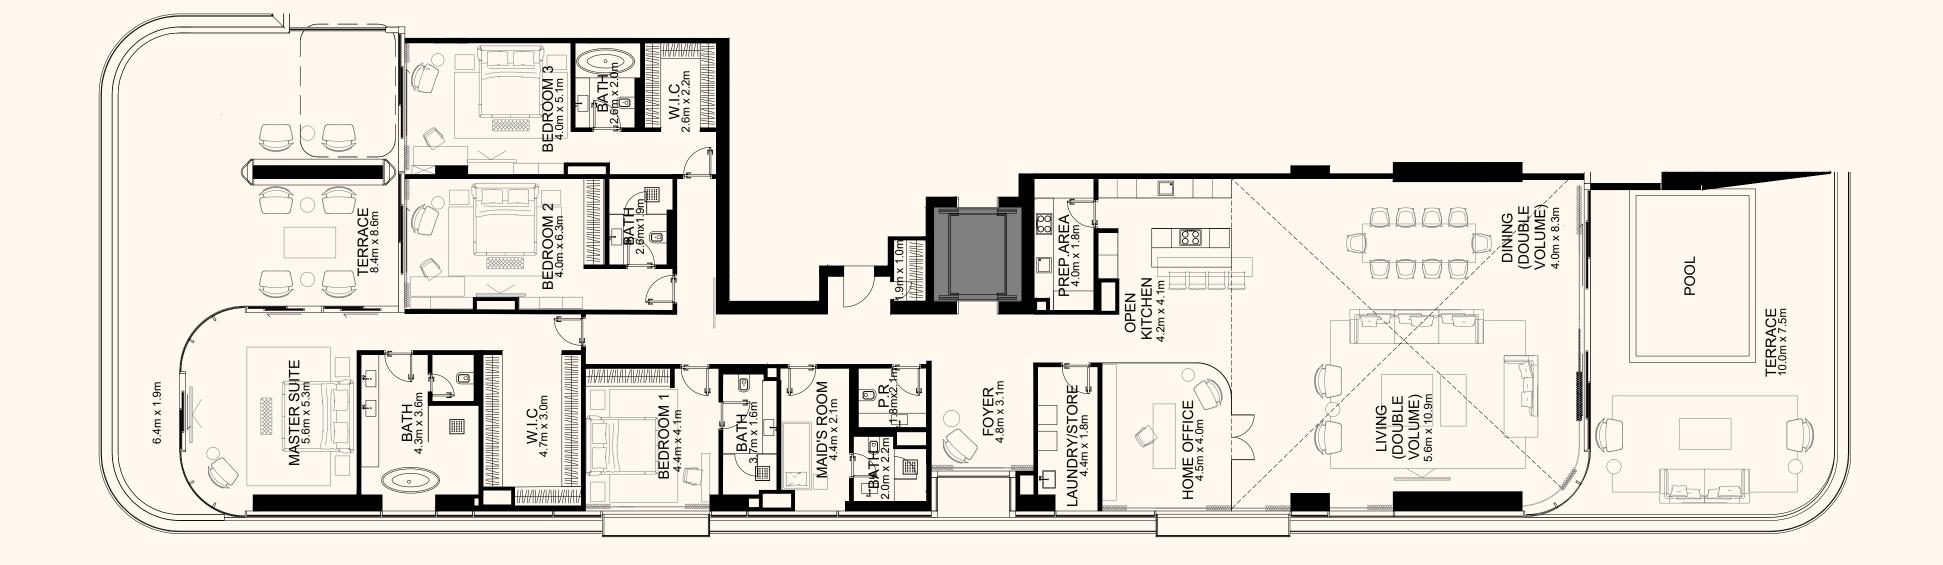

### Unit 401 – Type 1

4 Bedroom Simplex Typical Duplex level floor

| Residence | 4,564 sq. ft. |
|-----------|---------------|
| Terrace   | 1,970 sq. ft. |
| Total     | 6,535 sq. ft. |

| Beach side |  |
|------------|--|
|------------|--|