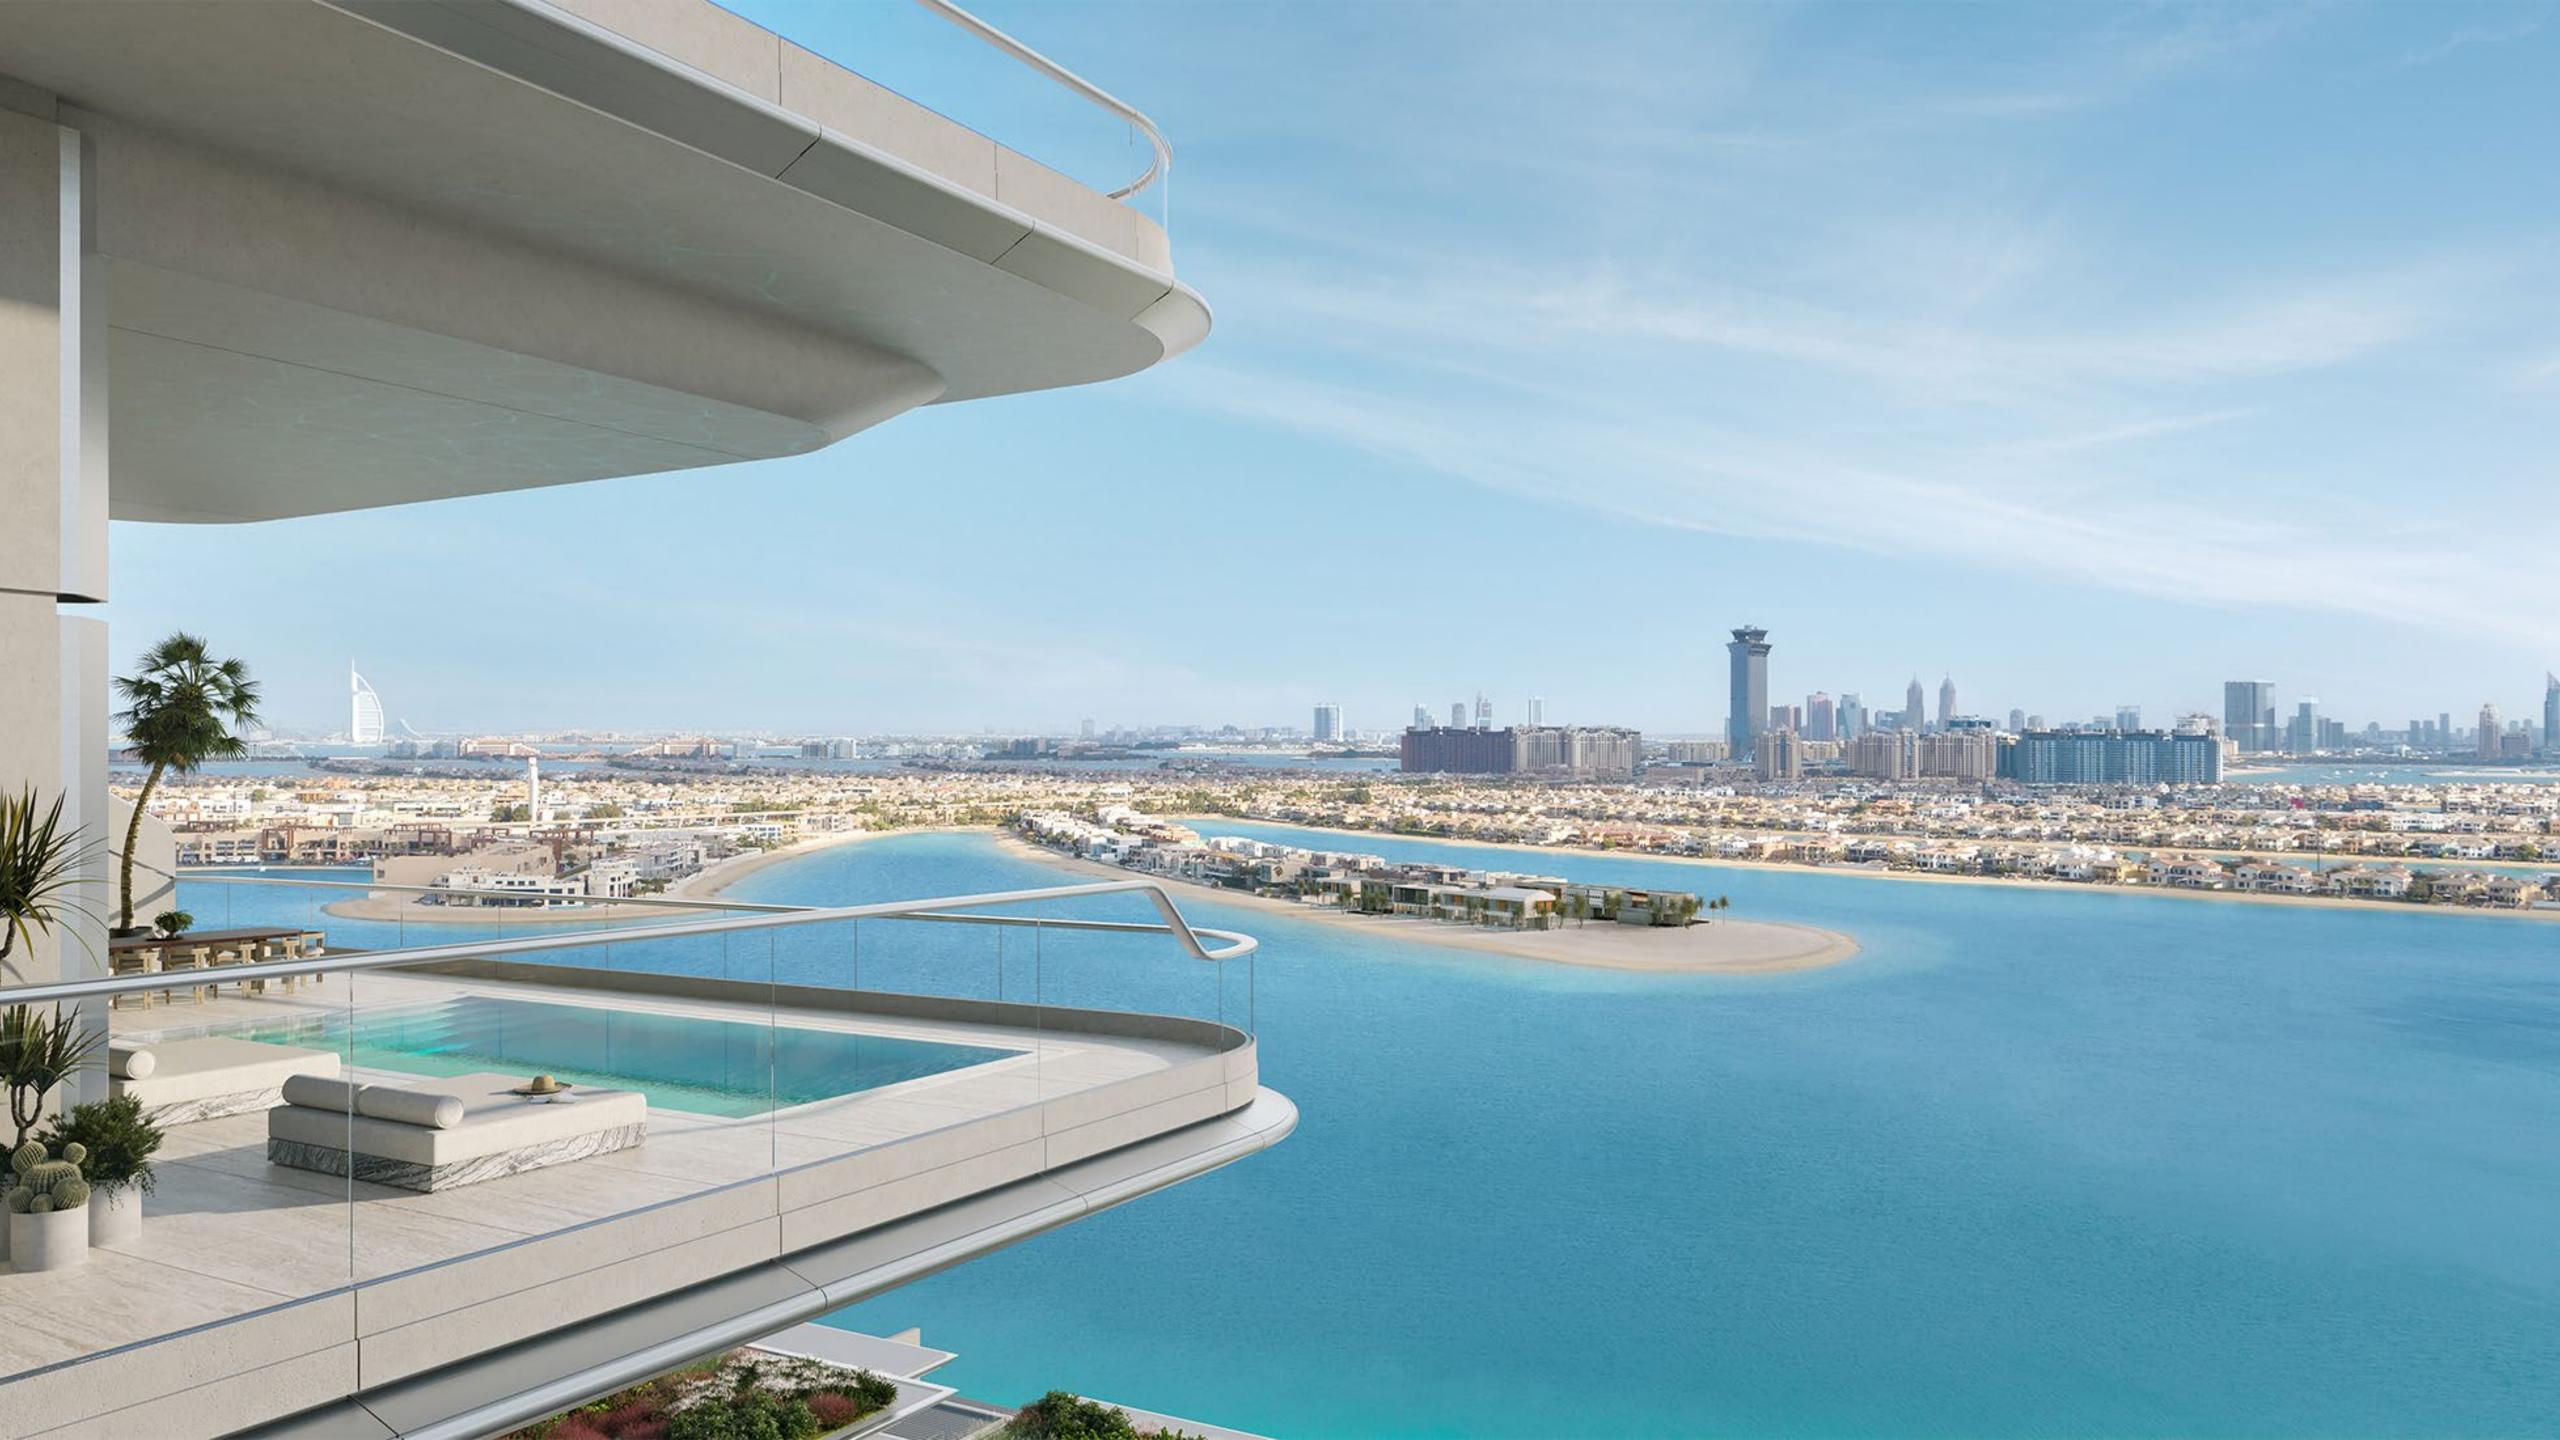

Once you have arrived into your private paradise you will be welcomed by full floor to ceiling windows, double height spaces of up to 6.5 metre, and huge terraces with landscaping all around.

Larger units will have private swimming pools on their terraces, enthralled by a vista of city and sea.

## Spectacular palaces in the sky

Crowning the top of the complex are 3 sky palaces. Up to 43,000 sq. ft. they have the opportunity to carry a multitude of functions. By utilising the breath-taking roof terrace gardens, the Sky Palaces can be used for functions ranging from corporate events and fundraising parties to more intimate dinners or simply functioning as a family home.

The Sky Palace will have the most exclusive experience with 360-degree views at the top of its 60 metre height limit. Each comes with its own drop off and individual lobby and exclusive lift with lifestyle coordinator office for exclusivity and security, along with lobby guest parking.