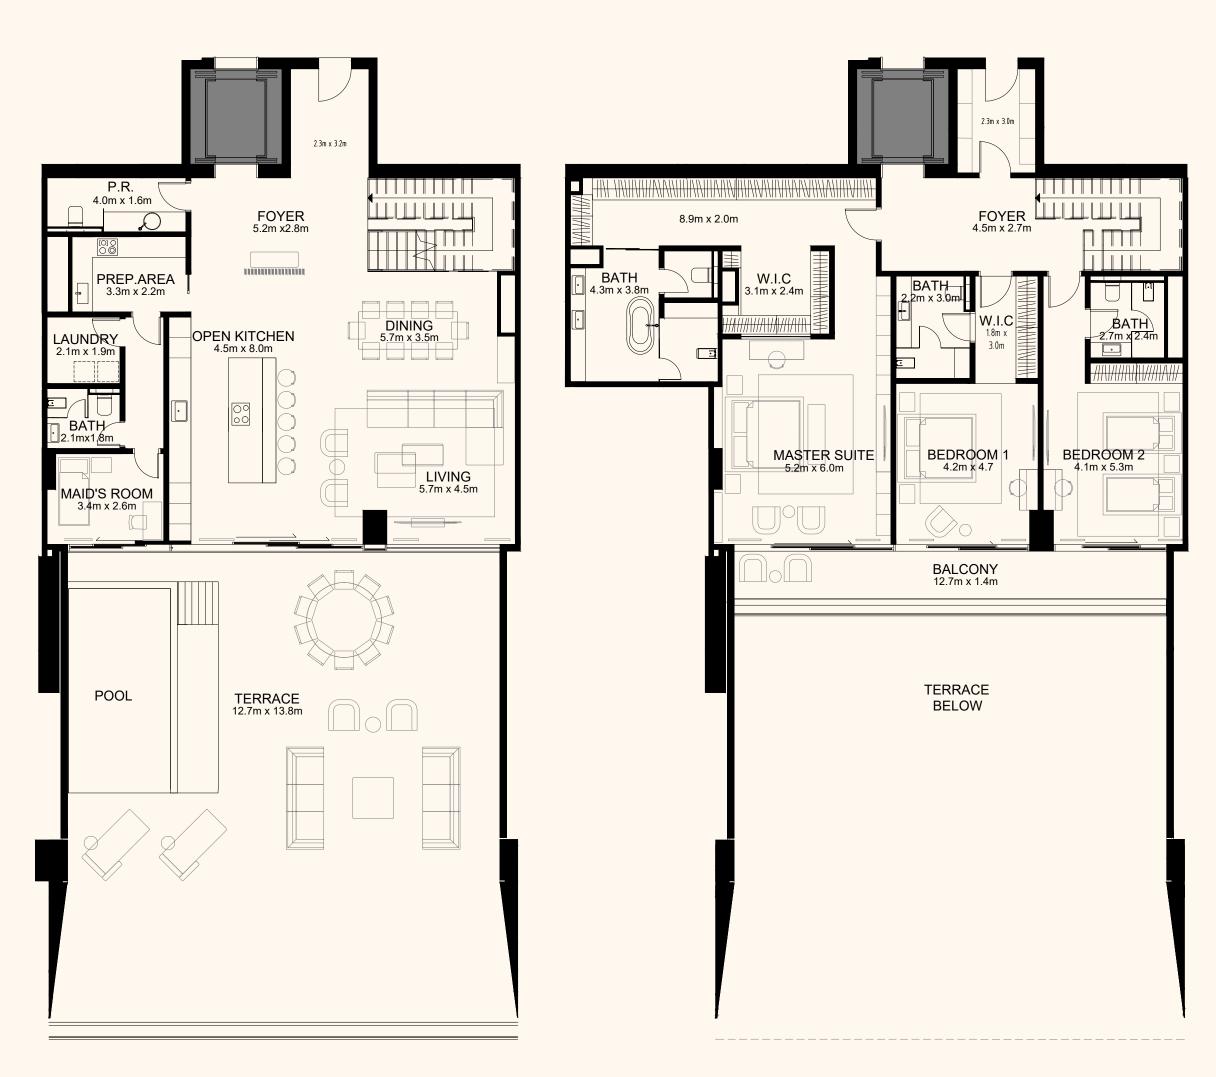

#### 3 Bedroom Duplex

| Residence | 3,509 sq. ft. |
|-----------|---------------|
| Terrace   | 2,293 sq. ft. |
|           |               |
| Total     | 5,802 sq. ft. |

Lower floor

#### Upper floor

Beach side

Beach View