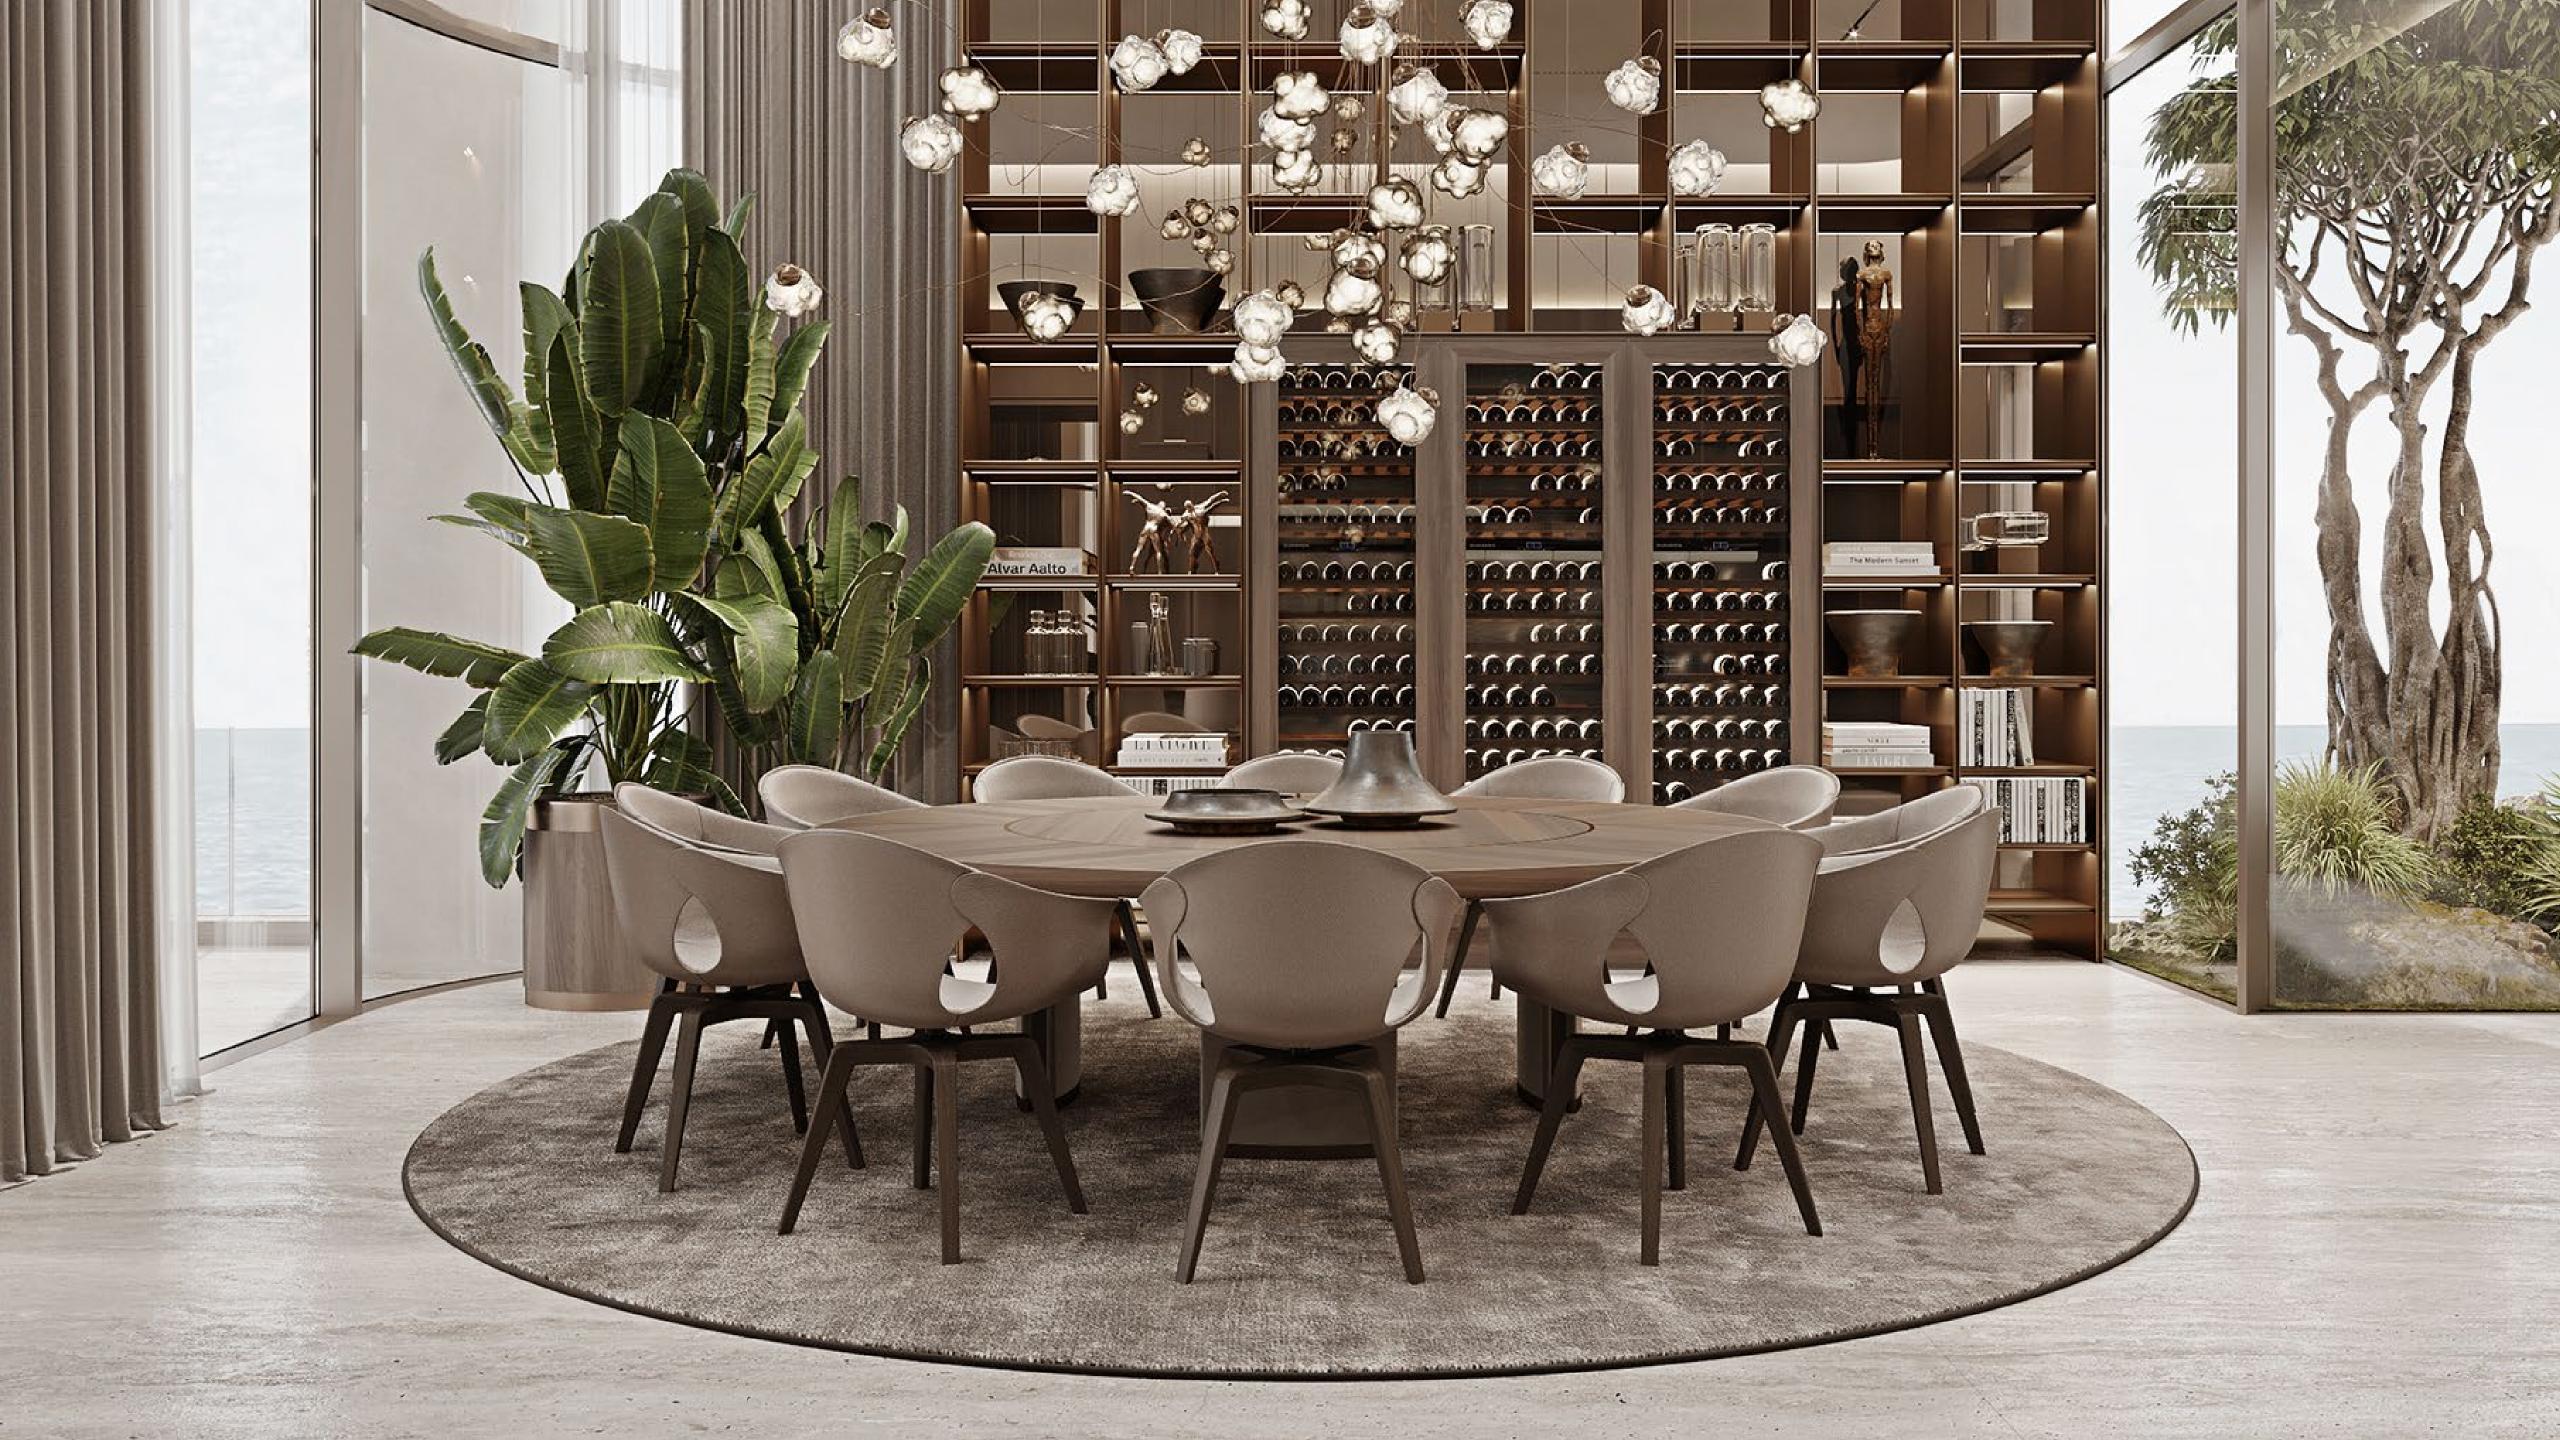

## Spectacular palaces in the sky

Crowning the top of the complex are 3 sky palaces. Up to 43,000 sq. ft. they have the opportunity to carry a multitude of functions. By utilising the breath-taking roof terrace gardens, the Sky Palaces can be used for functions ranging from corporate events and fundraising parties to more intimate dinners or simply functioning as a family home.

The Sky Palace will have the most exclusive experience with 360-degree views at the top of its 60 metre height limit. Each comes with its own drop off and individual lobby and exclusive lift with lifestyle coordinator office for exclusivity and security, along with lobby guest parking.

#### Residents enjoy exclusive use of ORLA's unbeatable amenities:

- Resident only beach club with indoor and outdoor dining
- Large infinity temperature controlled outdoor pool
- Indoor lap pool
- Children's pool and play area
- Pet grooming salon
- Spa with treatment rooms, salon, sauna & steam room
- State-of-the-art fitness centre
- Plunge pools and jacuzzis
- Cycling and yoga studios
- Business centre with 2 meeting rooms, boardroom and multi-functional events space
- Library lounge
- Cigar lounge
- Private cinema
- Bowling alley