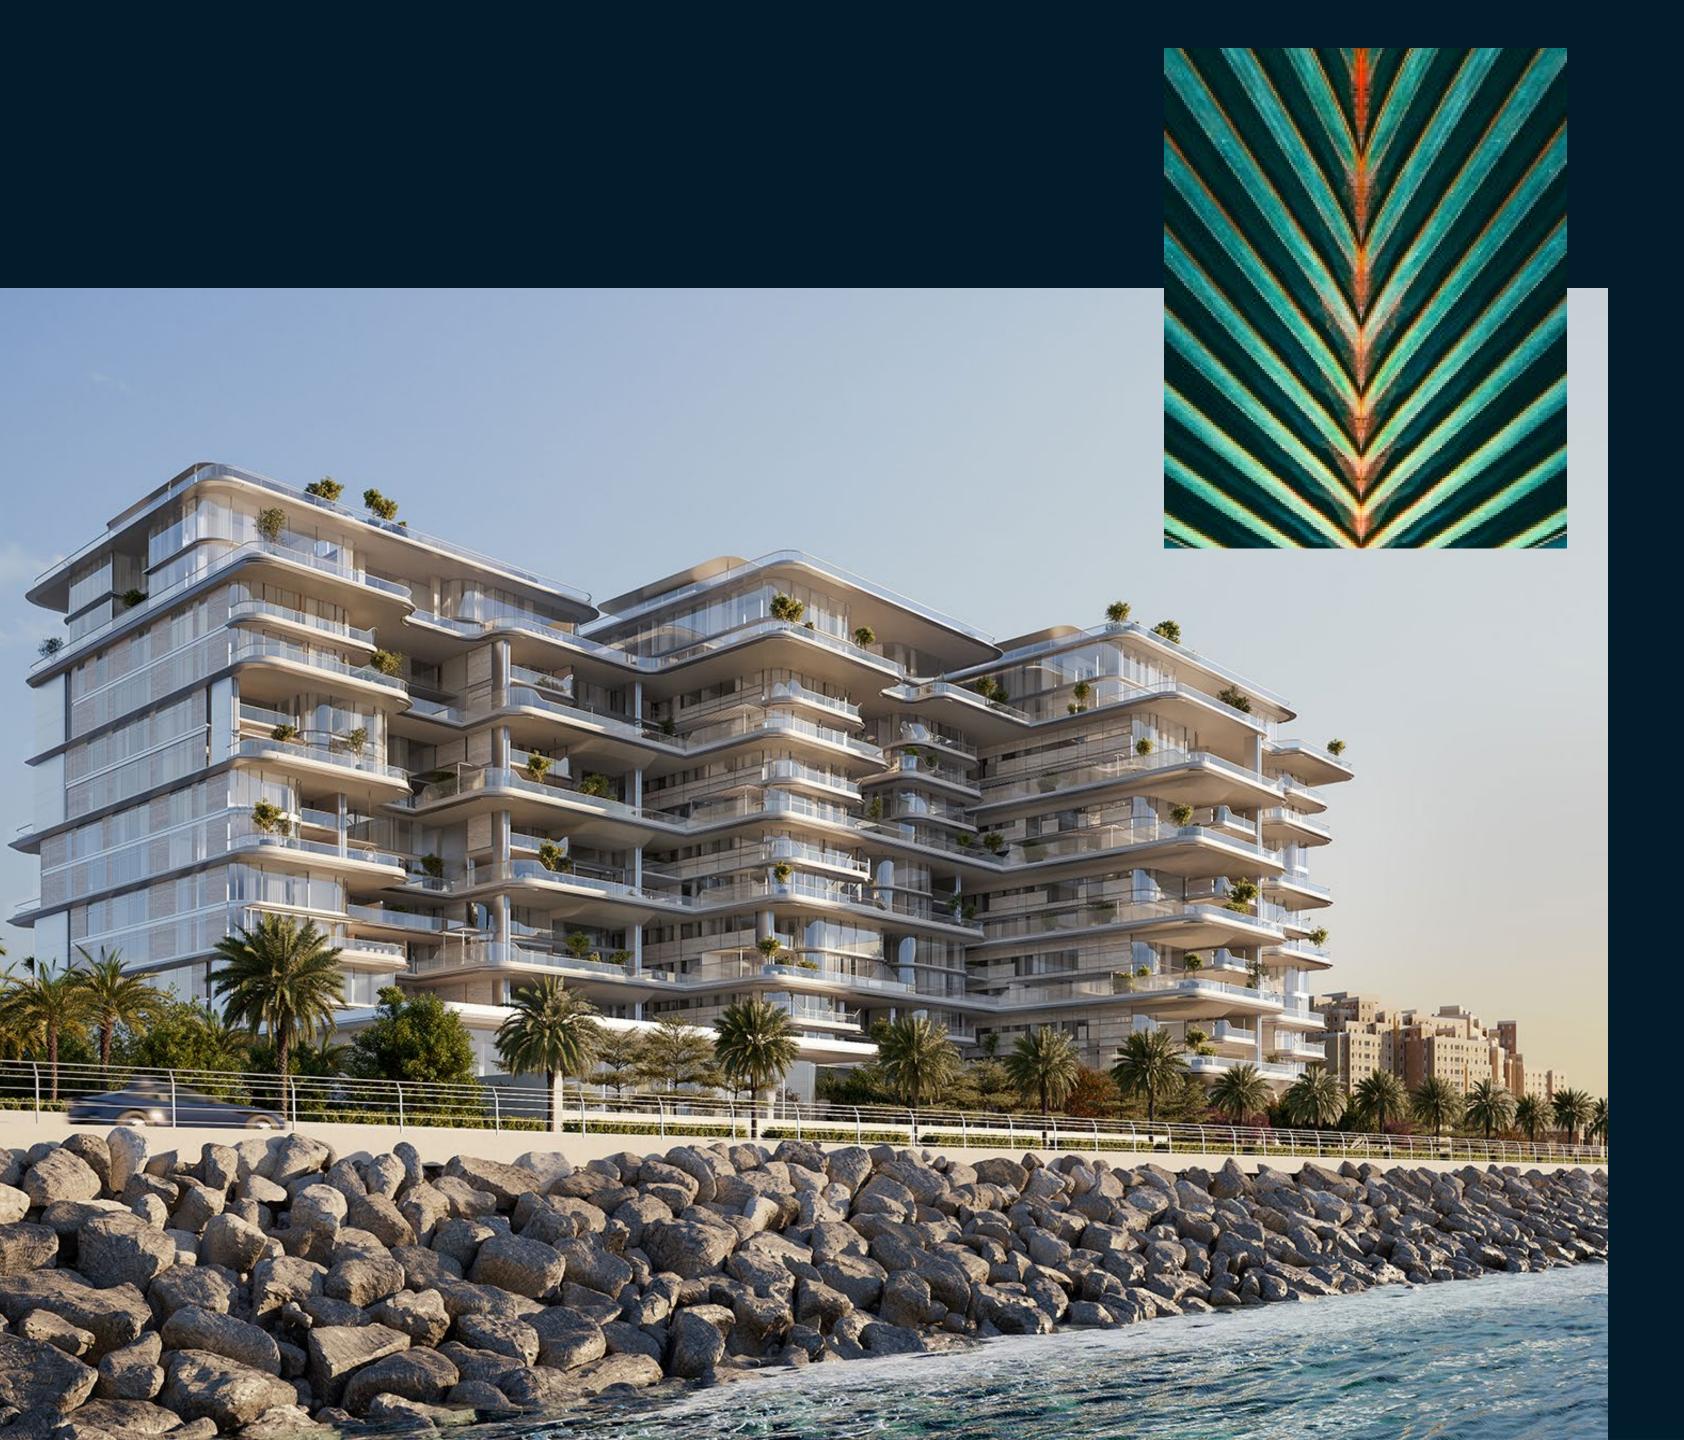

# At the apex of an icon, Palm Jumeirah

An iconic luxury peninsula with a unique connection to the sea, the Palm Jumeirah is a destination without peer, with many of Dubai's finest restaurants, clubs and beach resorts only moments away, while the rest of the wonders of Dubai lie within easy reach.

Situated on an 29,000 square-metre beachfront plot at the apex of the Palm's crescent, ORLA enjoys a privileged position and uninterrupted 270-degree views from Dubai's sky-scraping skyline to the turquoise waters of the Arabian Gulf that stretch to the horizon.

## Location

Situated on the crescent of the world-renowned landmark, Palm Jumeriah, ORLA occupies a beachfront position right at the pinnacle of Dubai's archipelago.