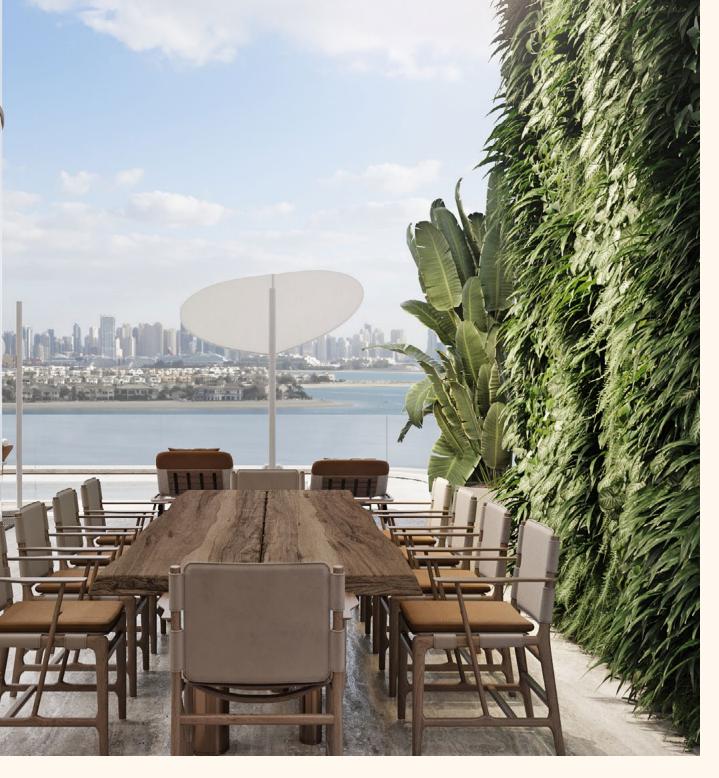

# Landscape design

World-renowned landscape architects will be crafting, creating and building the ecosystem, weaving in layered stories that have people and the environment at the heart of design. The landscape amenity offers a discerning design, set in its own expanse of gardens and grand open spaces. Shaded forest courtyards with entry water fountains flow to the central well that nourishes the gardens in which spacious standalone guest pavilions, playground, terraced courts, cascades and pools rest. Views stretch across bosques of olives, acacias and palms forming the oasis and extend to the Dubai skyline on the horizon.

The landscape creates a comfortable microclimate and offers memorable experiences which are serene and timeless, designed to calm, soothe and rejuvenate restoring optimal wellbeing away from the hustle and bustle of Dubai.