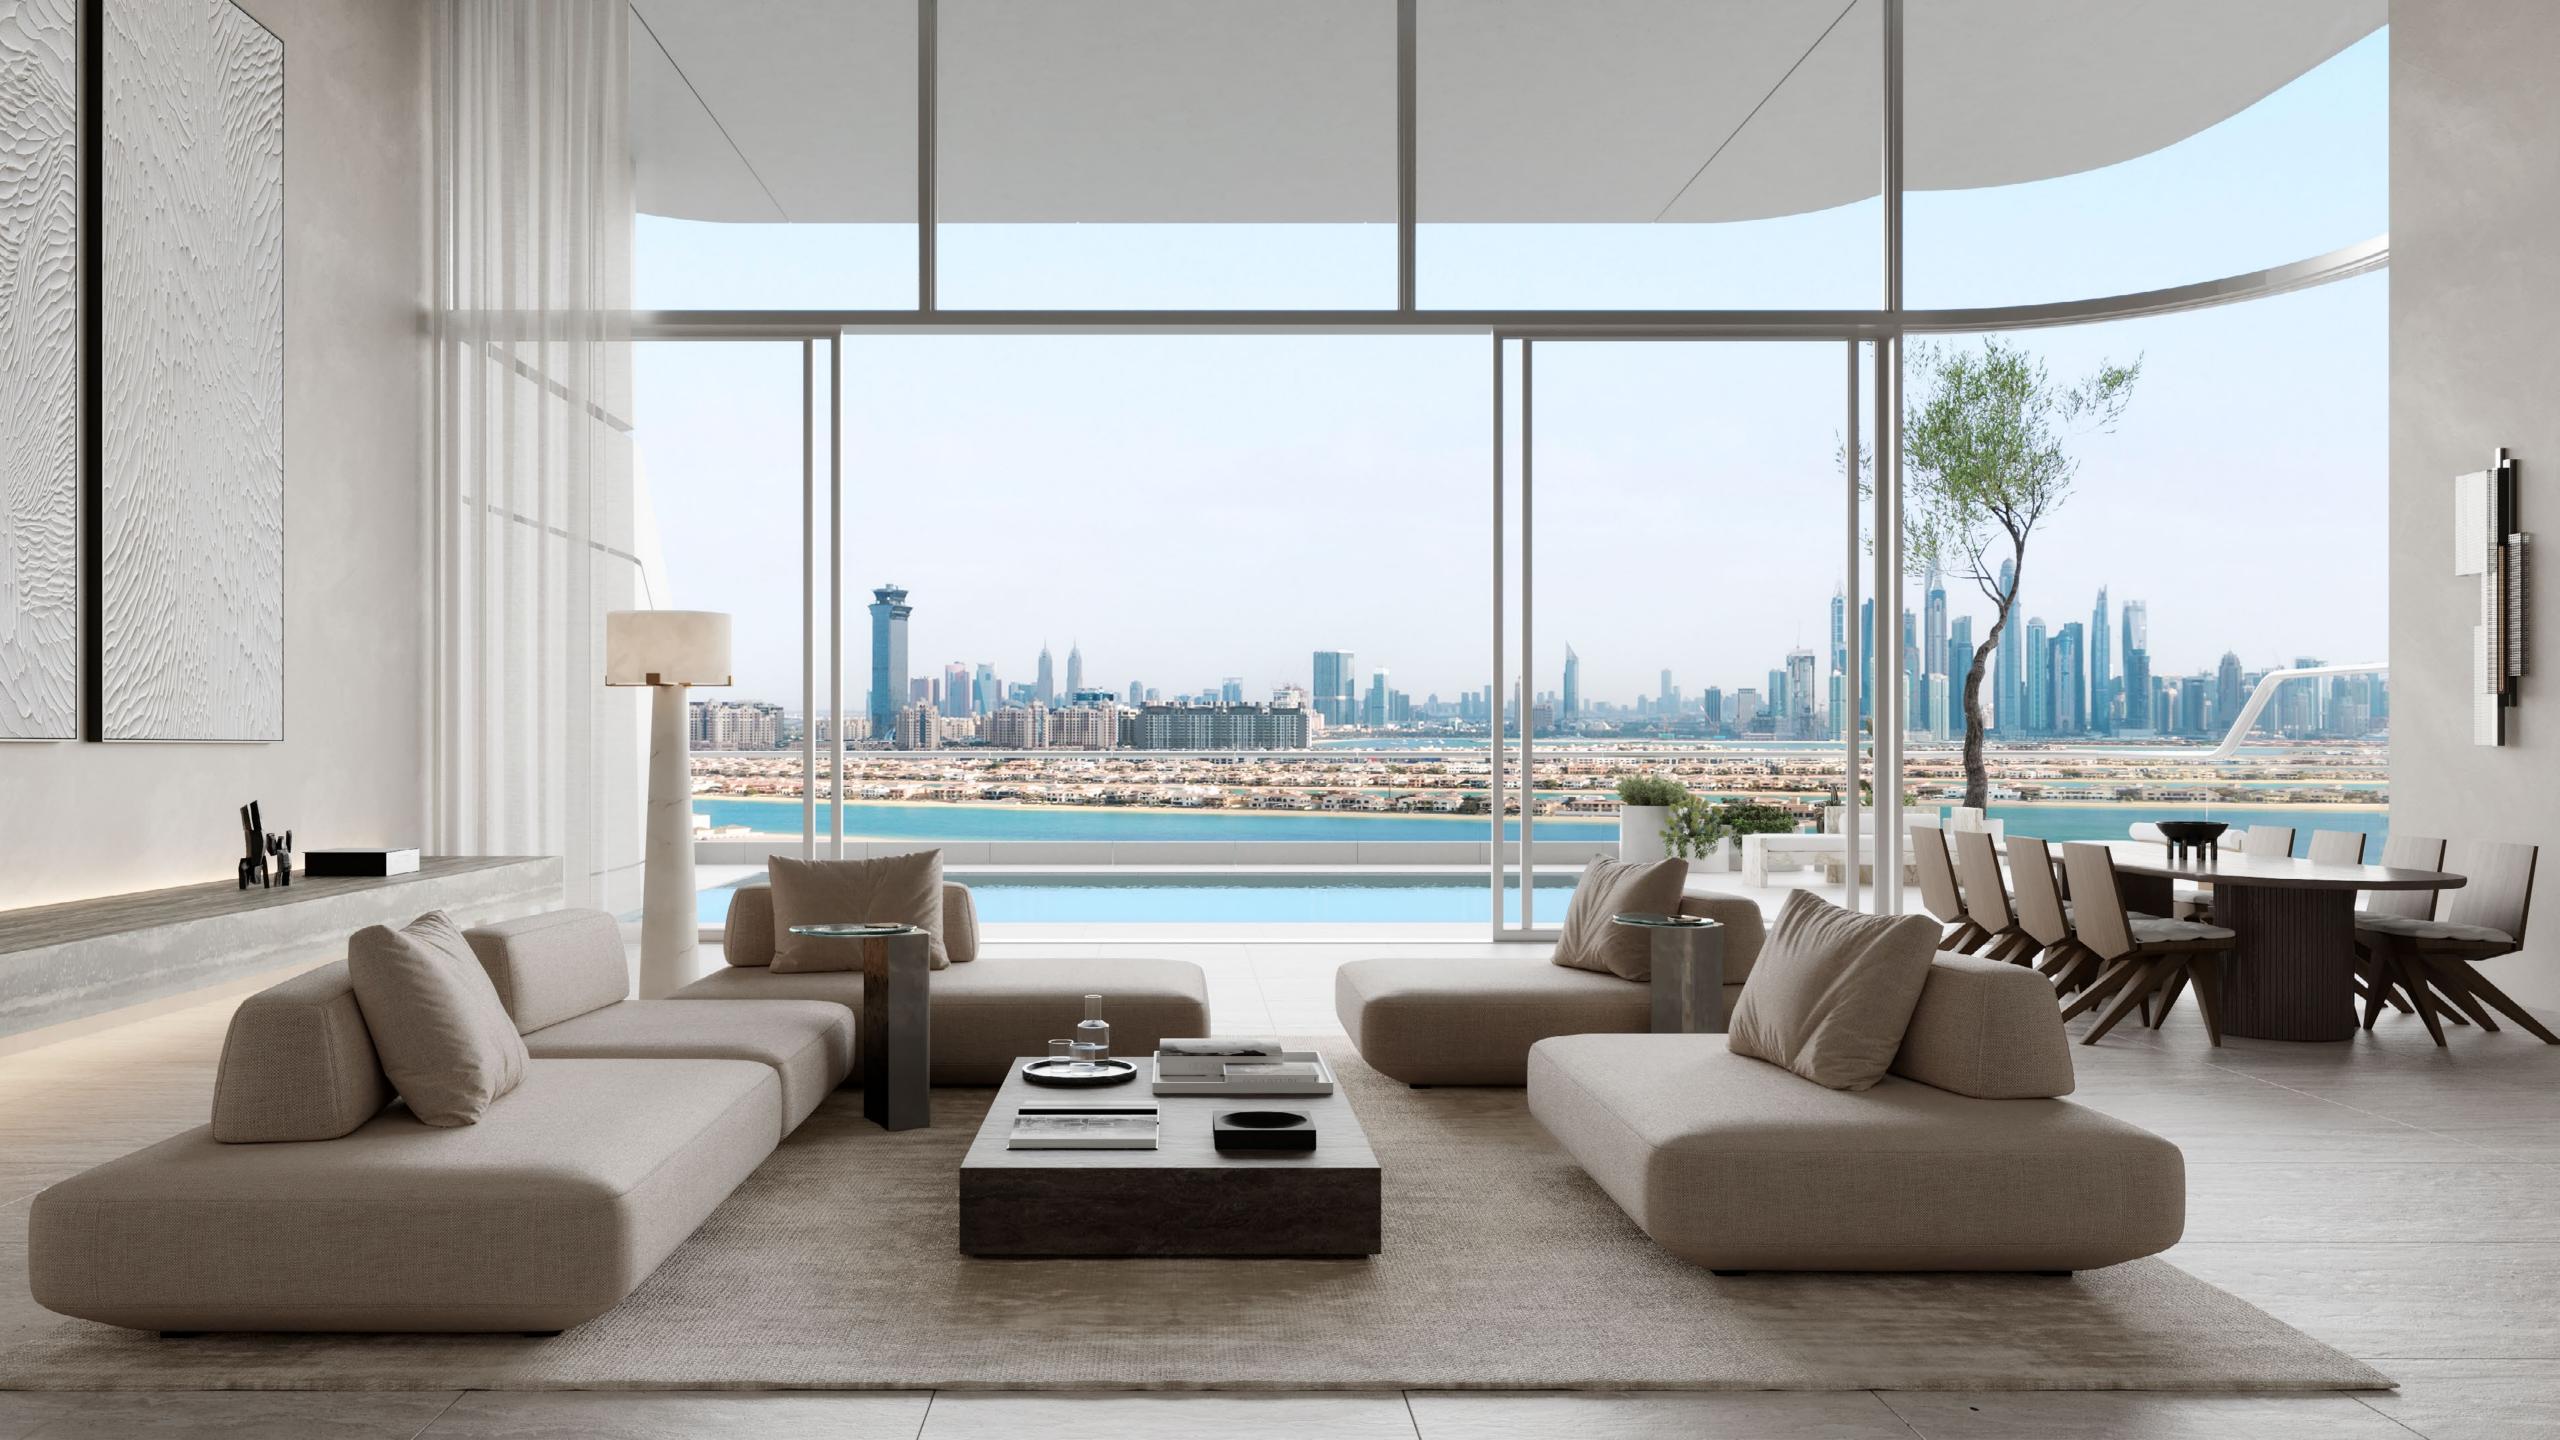

# Stunning from sea to sky

Your residence at ORLA is your exclusive escape, where indoor and outdoor blend seamlessly with sea and sky, as energising light streams through each residence creating eternal vistas from the moment the sun rises above the horizon to the last golden rays shimmering off the sea below.

# Residences that stand apart

With each residence carefully positioned and designed to beautifully blend indoor and outdoor spaces and create vantage points to capturing the many magnificent views across the facilities and to the city beyond, you will be left in awe at the ever-shifting seascapes that greet you around every corner.

## Indoor and outdoor living

Indoor outdoor living is maximized through floor to ceiling windows, oversized glass glazing and sumptuous terraces with grand spaces to seamlessly blend the natural elements of sun sea and expansive views with the elegant interiors