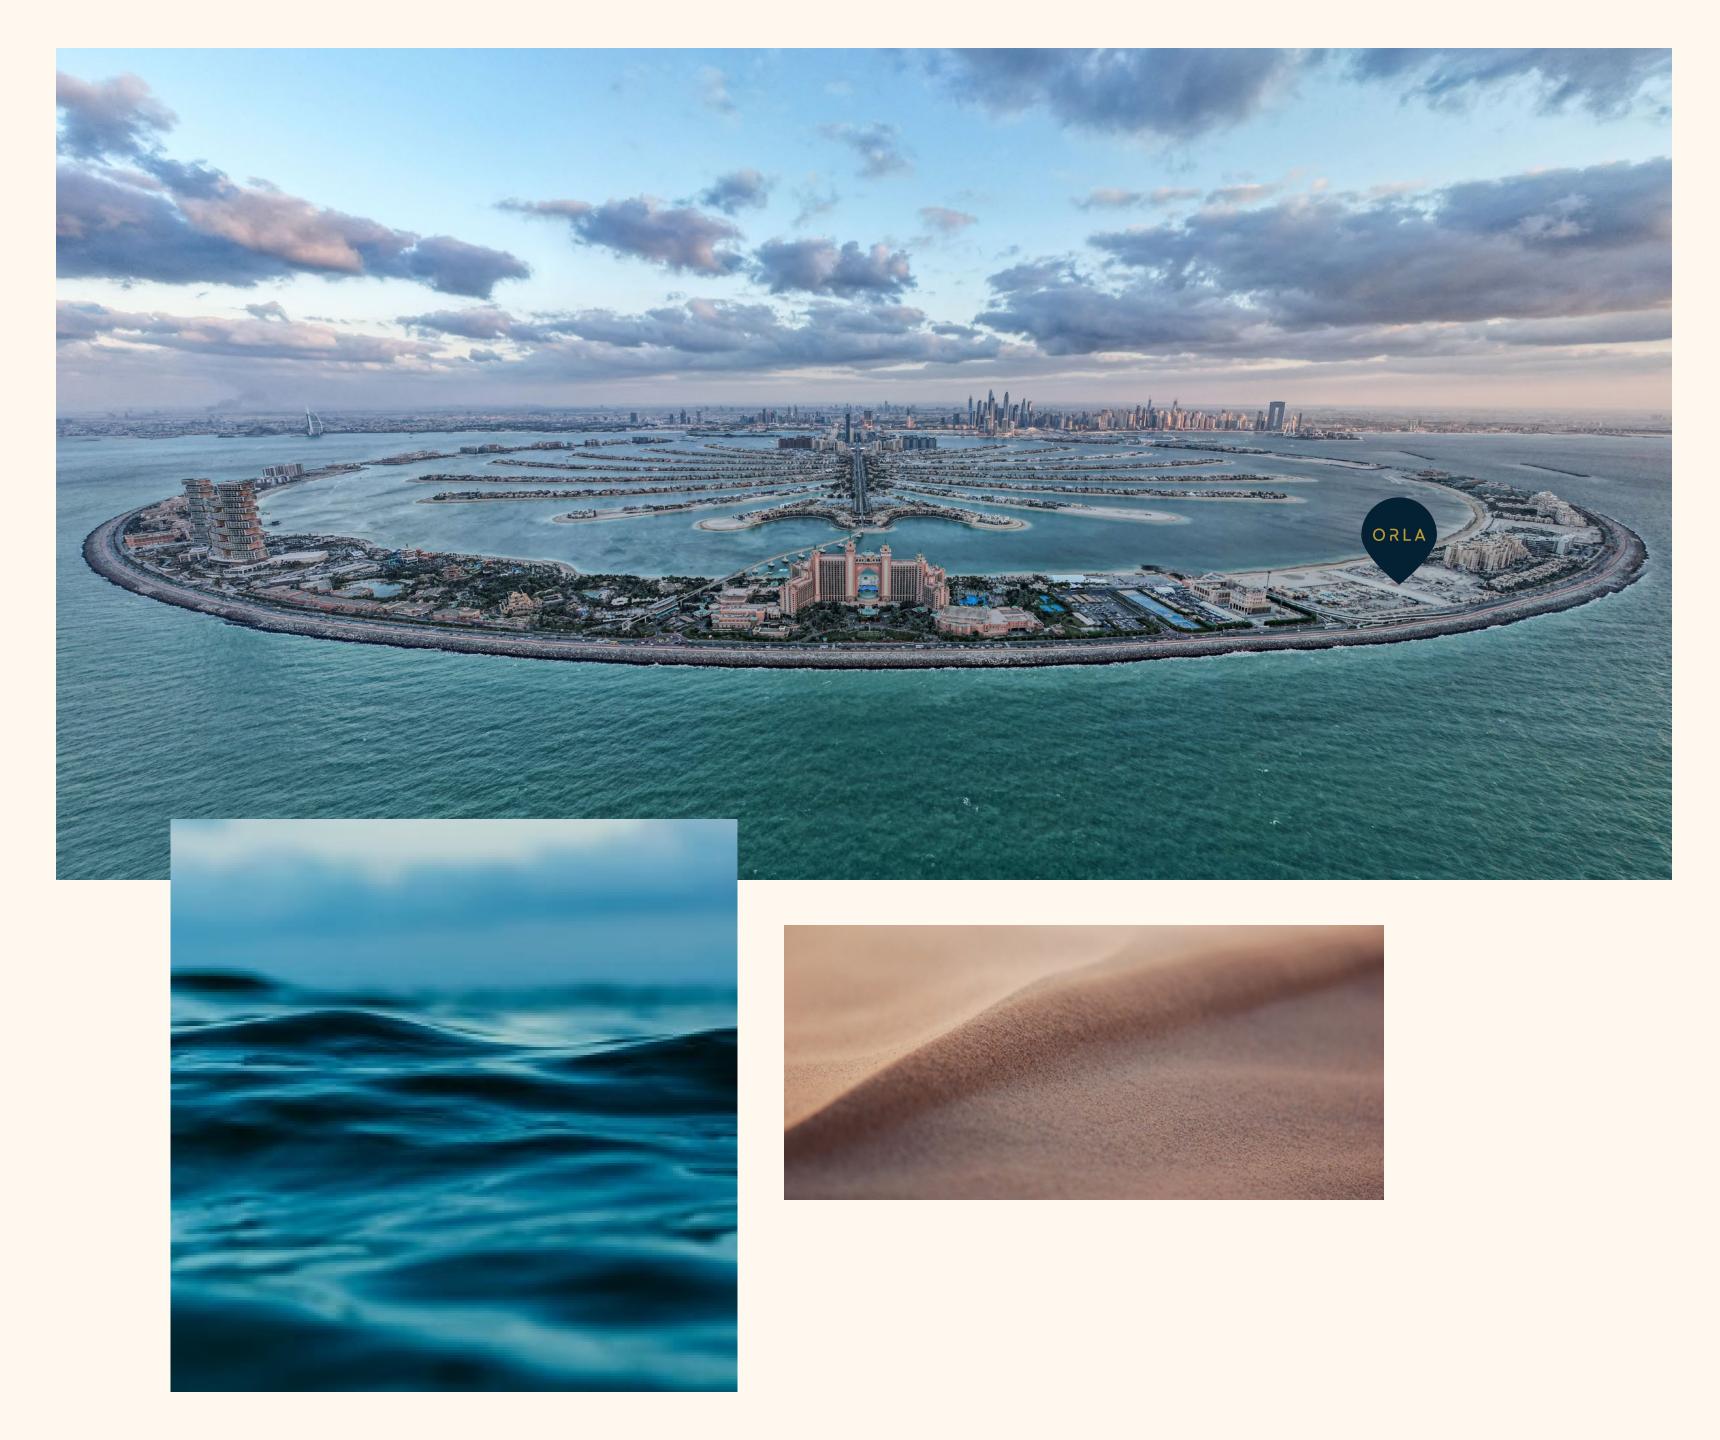

# At the apex of an icon, Palm Jumeirah

An iconic luxury peninsula with a unique connection to the sea, the Palm Jumeirah is a destination without peer, with many of Dubai's finest restaurants, clubs and beach resorts only moments away, while the rest of the wonders of Dubai lie within easy reach.

Situated on an 29,000 square-metre beachfront plot at the apex of the Palm's crescent, ORLA enjoys a privileged position and uninterrupted 270-degree views from Dubai's sky-scraping skyline to the turquoise waters of the Arabian Gulf that stretch to the horizon.

## Views

Uninterrupted 270 degree views from Dubai's skyline to the turquoise waters of the Arabian Gulf that stretch to the horizon.

-

) (Dorchester Collecta DUBAI