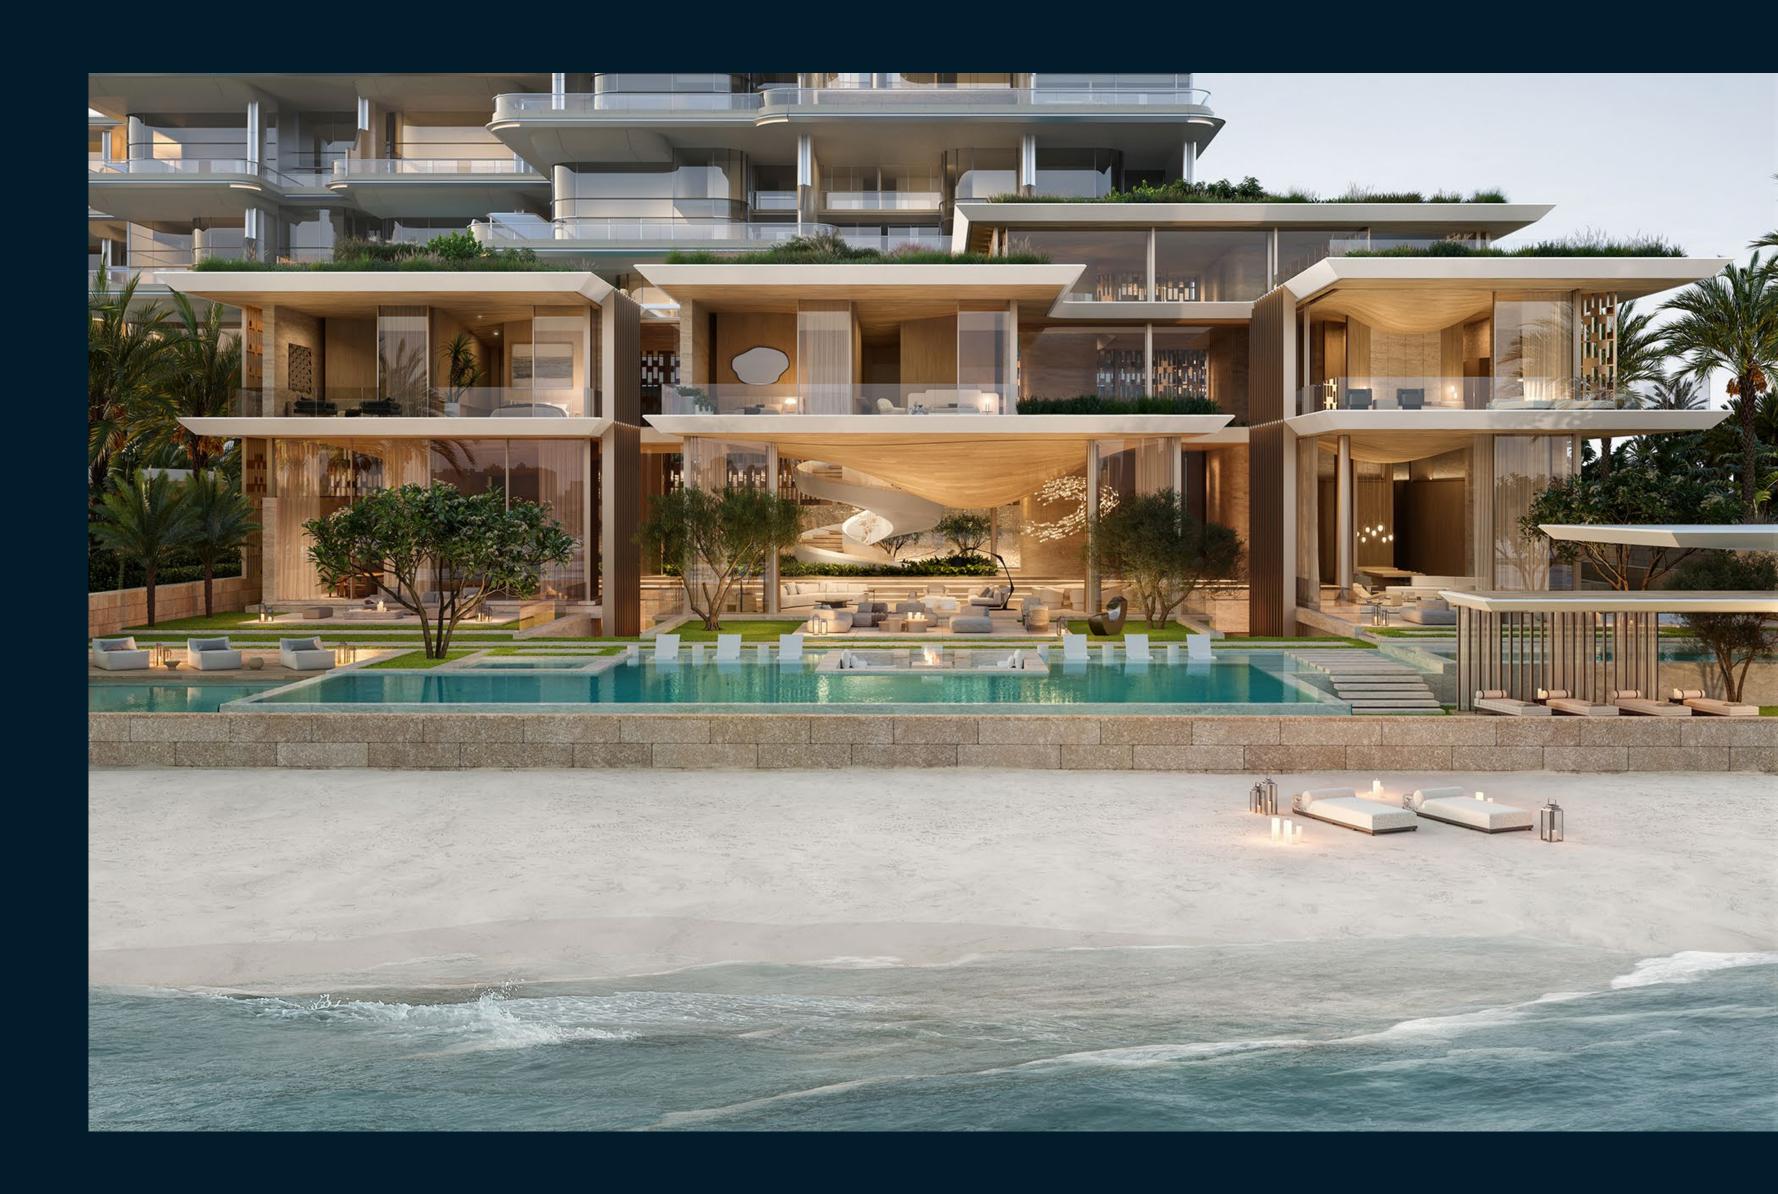

### **Beach Mansion**

The Dubai dream comes alive at ORLA's lagoon and ocean mega-mansions, designed by Award-winning international architecture firm Soata. The mansions provide a unique vantage point straight down the trunk of Palm Jumeirah, allowing you to step down from your private pool veranda directly onto your verdant garden and the warm white sands of a sparkling beach below. Ideal as a fabulous family residence or the ultimate beachside second home, the mansions offer every imaginable convenience and amenity.

From vast living and dining spaces and a custom open kitchen on the ground floor, to beautiful ensuite bedrooms overlooking the resort-like facilities to the dedicated recreation room, private spa, bowling alley and exclusive 10 car garage in the lower ground floor – a life of leisure is yours at ORLA.

# ORLA beach club

ORLA inhabits Dubai's first of its kind lifestyle experience with its exclusive resident-only beach club, sprawling across 150 metres of unspoiled Palm Jumeirah beach and crystal waters of the Arabian Gulf. Proudly placed next to the beach club is a large glistening infinity pool lined with comfortable sun loungers as well as luxurious cabanas, complemented with five-star services for all of your culinary desires.