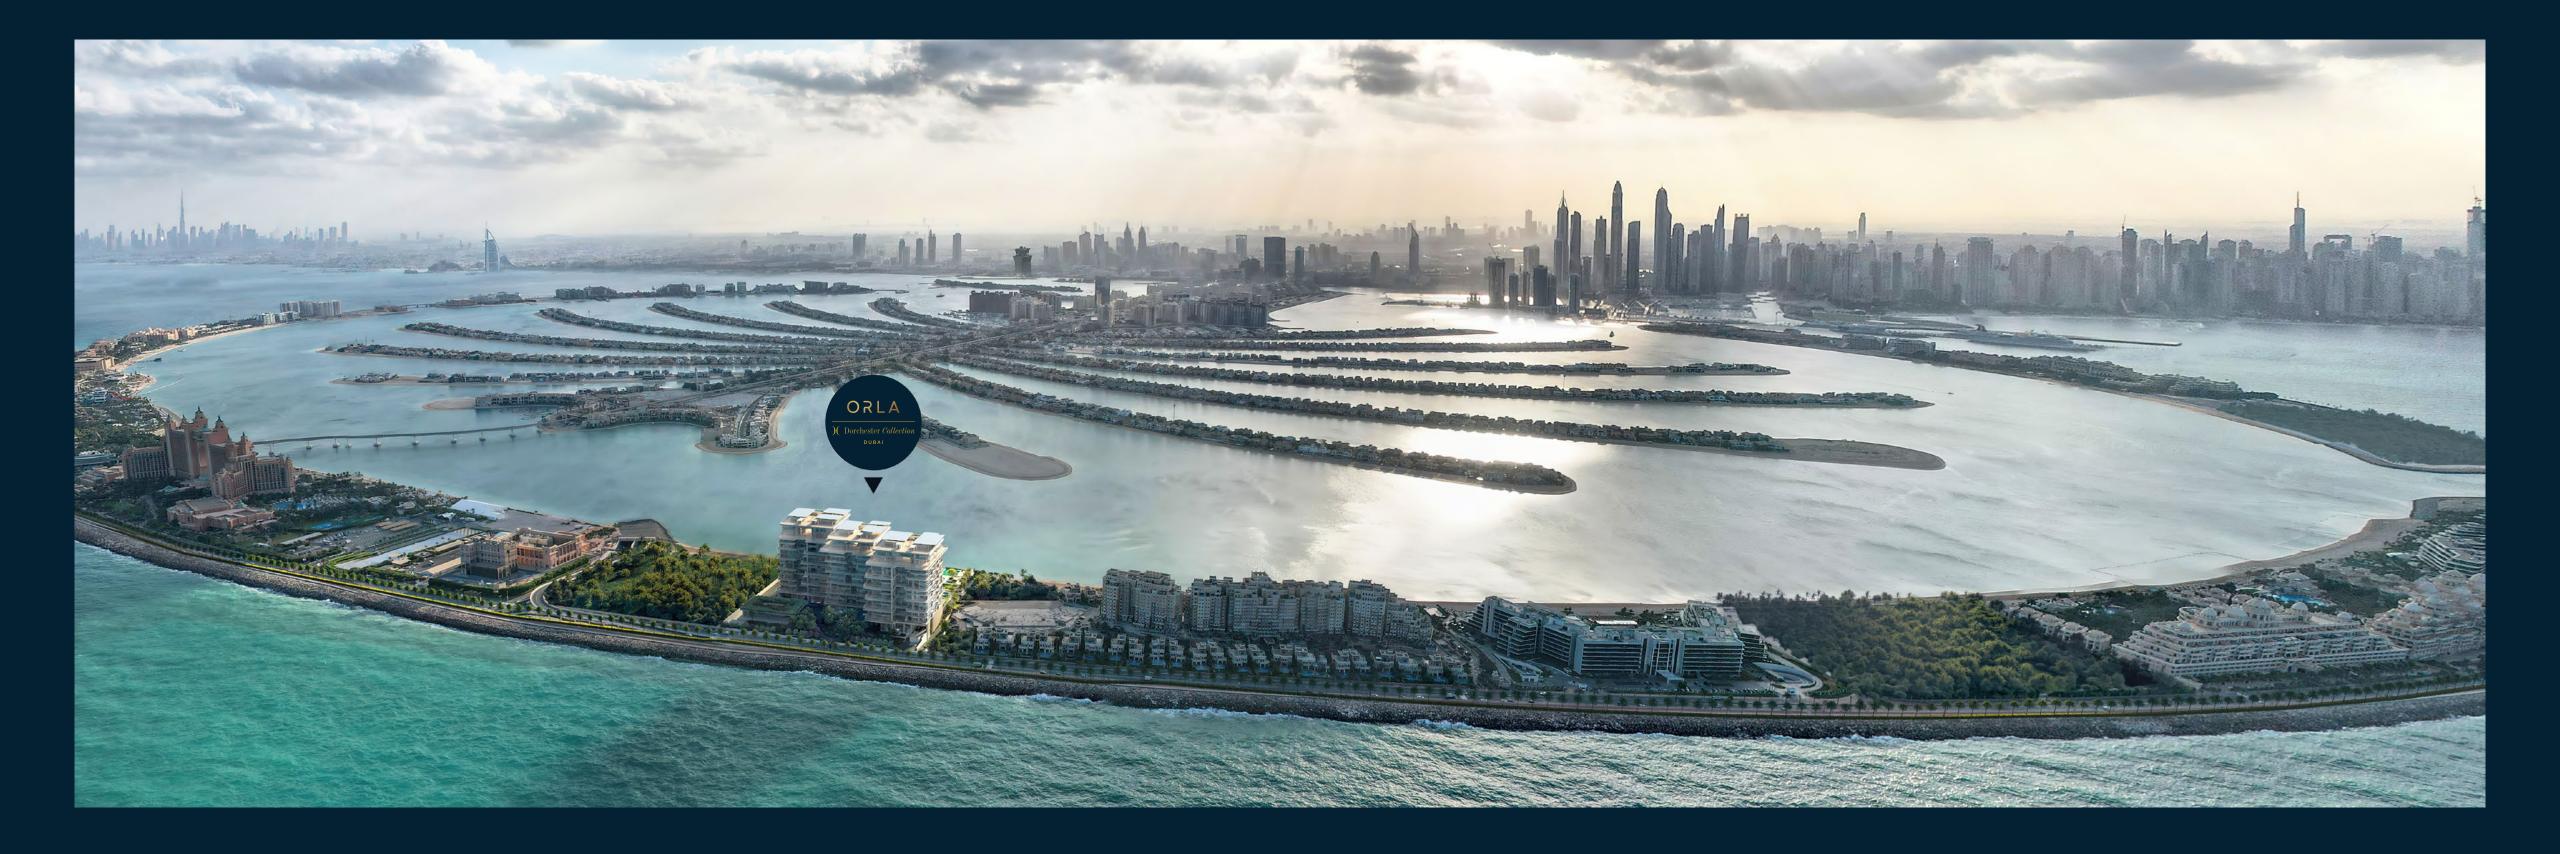

# At the apex of an icon, Palm Jumeirah

An iconic luxury peninsula with a unique connection to the sea, the Palm Jumeirah is a destination without peer, with many of Dubai's finest restaurants, clubs and beach resorts only moments away, while the rest of the wonders of Dubai lie within easy reach.

Situated on an 29,000 square-metre beachfront plot at the apex of the Palm's crescent, ORLA enjoys a privileged position and uninterrupted 270-degree views from Dubai's sky-scraping skyline to the turquoise waters of the Arabian Gulf that stretch to the horizon.

## ORLA's access

A seamless journey onto the beginning of the west crescent of Palm Jumeirah, ORLA enjoys privileged access for the select few.

## Views

Uninterrupted 270 degree views from Dubai's skyline to the turquoise waters of the Arabian Gulf that stretch to the horizon.

-

) (Dorchester Collecta DUBAI

## Location

Situated on the crescent of the world-renowned landmark, Palm Jumeriah, ORLA occupies a beachfront position right at the pinnacle of Dubai's archipelago.