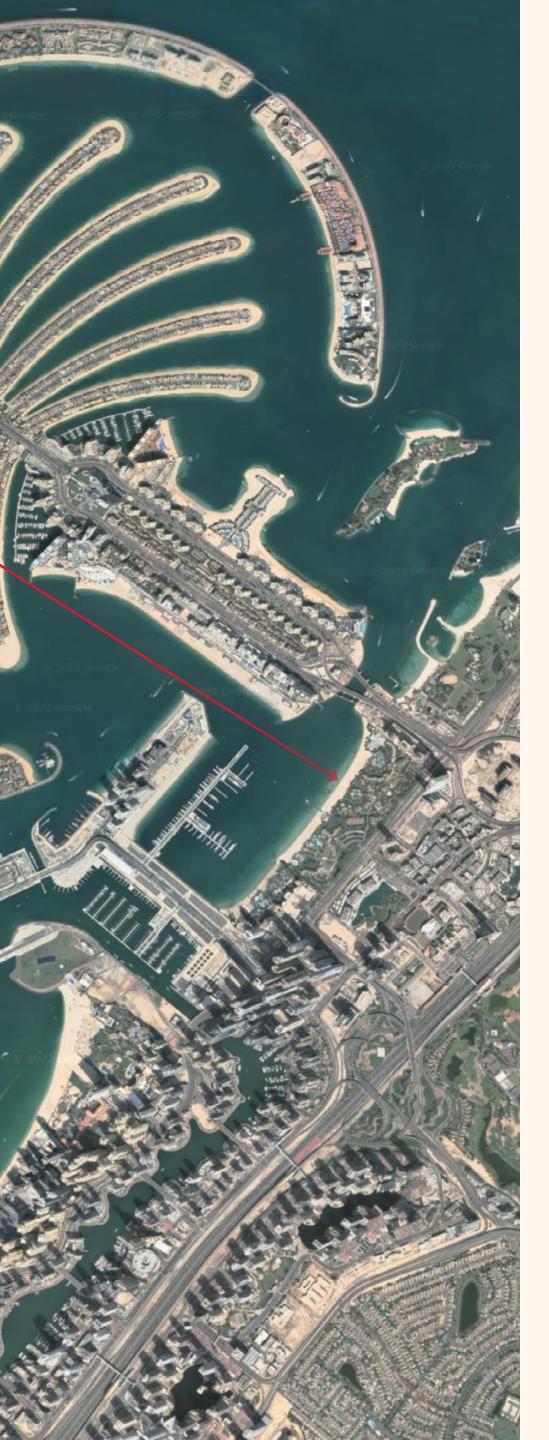

## ORLA's access

A seamless journey onto the beginning of the west crescent of Palm Jumeirah, ORLA enjoys privileged access for the select few.

## Location

Situated on the crescent of the world-renowned landmark, Palm Jumeriah, ORLA occupies a beachfront position right at the pinnacle of Dubai's archipelago.